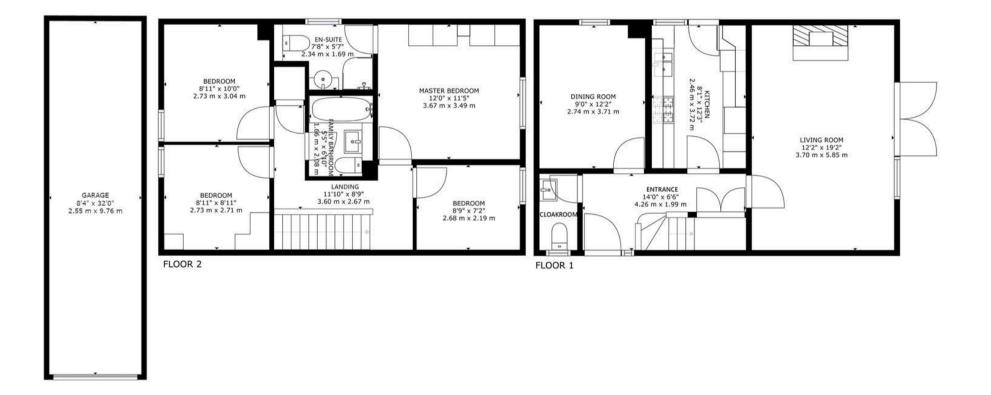

clientele.



Heidi Foster MNAEA contact@ejpr.co.uk 0208 0165 333



"

An unrestricted fully immersive walkthrough is available in our E|J Business Lounge by arrangement. Restricted walkthrough access is available on our website through your smartphone or desktop.

Ν Е Е D Т Ο Κ Ν 0 W

| <mark>Sqft</mark><br>1161.00 sq ft | Type<br>House - Semi-<br>Detached                    | <mark>Style</mark><br>1980's |
|------------------------------------|------------------------------------------------------|------------------------------|
| Bedrooms<br>4                      | Receptions<br>2                                      | Bathrooms<br>2               |
| Tenure<br>Freehold                 | Local Authority<br>Epping Forest<br>District Council | Tax Band<br>F                |

## PLANS











## MAP & EPC





## Environmental Impact (CO<sub>2</sub>) Rating Very environmentaly intensity Garret Promati Very environmentaly intensity Garret Promati (g2 plus) A F (g4 41) B F (g4 42) C F (g4 44) E F (g4 44) F F (g4 44) F



165 | High Road | Loughton | IG10 4LF Contact Us : 0208 0165 333 | contact@ejpr.co.uk Follow us on social media | Search 'ejpr165'



These particulars have been prepared with approximate measurements in good faith by Elliott James – Prime Residential with the assistance of the vendor. The intention is to provide a fair and accurate guide to the property. These details do not constitute or form any part of an offer or contract. All interested parties must verify for themselves the accuracy of the information provided. The structural condition of the pro