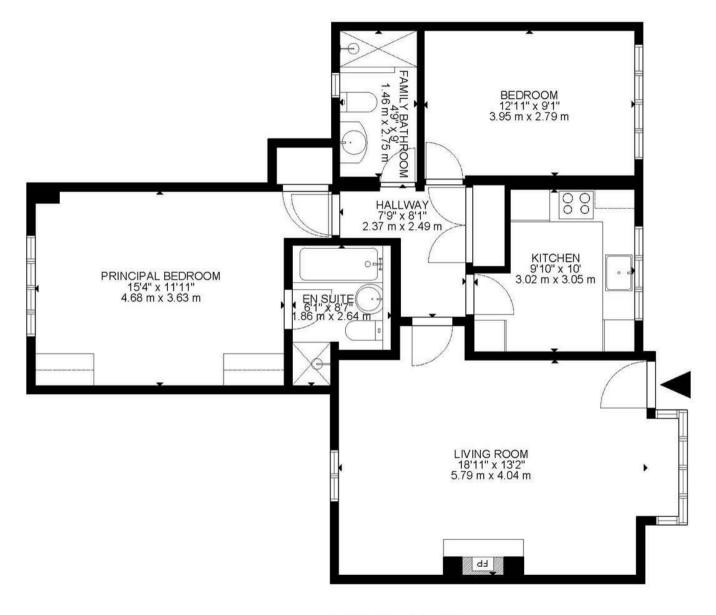

This two bedroom ground floor apartment benefits from its own private entrance and frontage, one allocated undercroft parking space and access to the large well-manicured garden. The accommodation offers a large Living Room with dual aspect windows and a feature chimney and fire, fully fitted kitchen, principal bedroom benefiting from an en suite bathroom with separate shower, a further double bedroom and family shower room.

## **PLANS**

GROSS INTERNAL AREA
FLOOR 1: 86 m2, 925 SQ FT
TOTAL: 86 m2, 925 SQ FT
SIZE AND DIMENSIONS ARE APPROXIMATE, ACTUAL MAY VARY