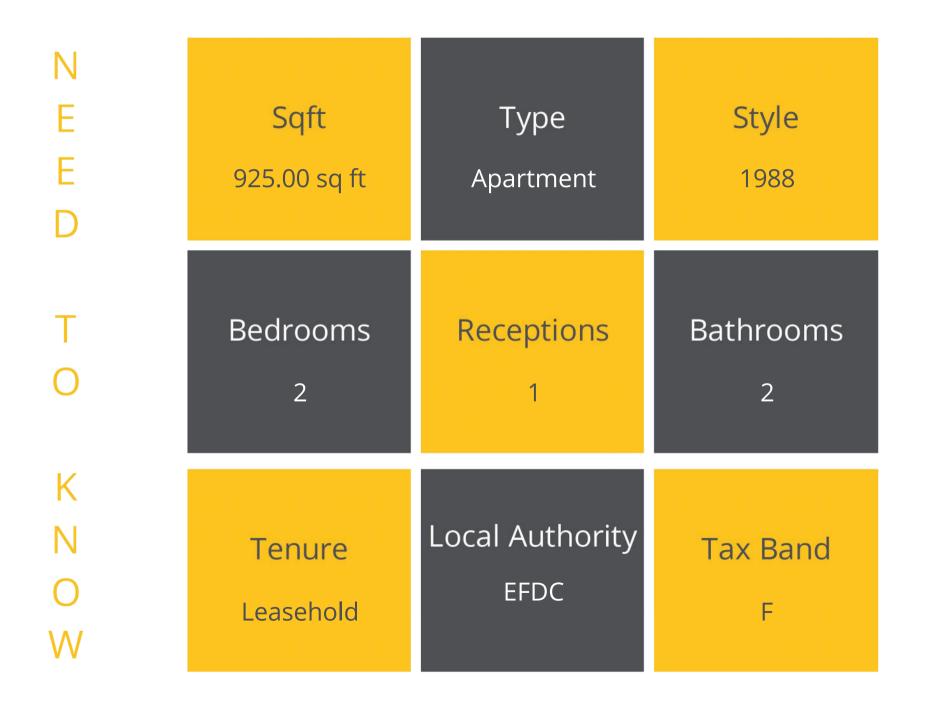

This two bedroom ground floor apartment benefits from its own private entrance and frontage, one allocated undercroft parking space and access to the large well-manicured garden. The accommodation offers a large Living Room with dual aspect windows and a feature chimney and fire, fully fitted kitchen, principal bedroom benefiting from an en suite bathroom with separate shower, a further double bedroom and family shower room.

## **PLANS**

GROSS INTERNAL AREA
FLOOR 1: 86 m2, 925 SQ FT
TOTAL: 86 m2, 925 SQ FT
SIZE AND DIMENSIONS ARE APPROXIMATE, ACTUAL MAY VARY