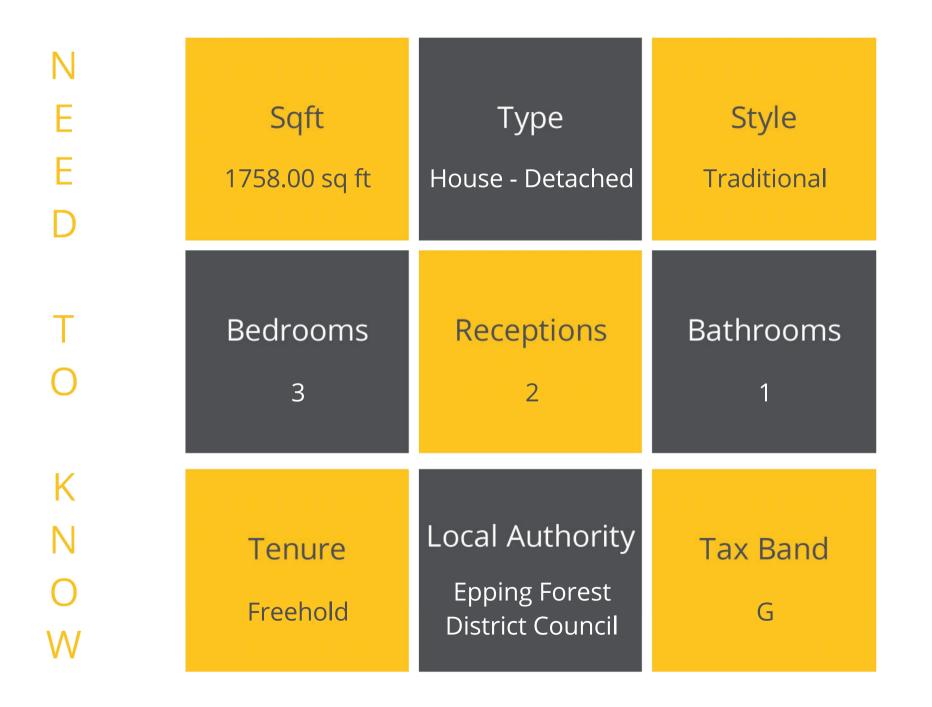

The ground floor accommodation comprises of spacious entrance hall, large living room with dual aspect windows leading through into the dining room and separate kitchen. The ground floor also benefits from a cloakroom and spacious garage. The first-floor accommodation includes a capacious principal bedroom, further two double bedrooms, family bathroom and separate toilet.

To the rear, the property benefits from a spacious patio and a 90-foot private garden with direct access into Epping Forest. The garden is made up of a delicate balance of laid to lawn, planted boarders and a variety of shrubberies and trees. The front of the property benefits from a spacious driveway, garage and large front garden with a variety of trees, shrubberies and laid to lawn.