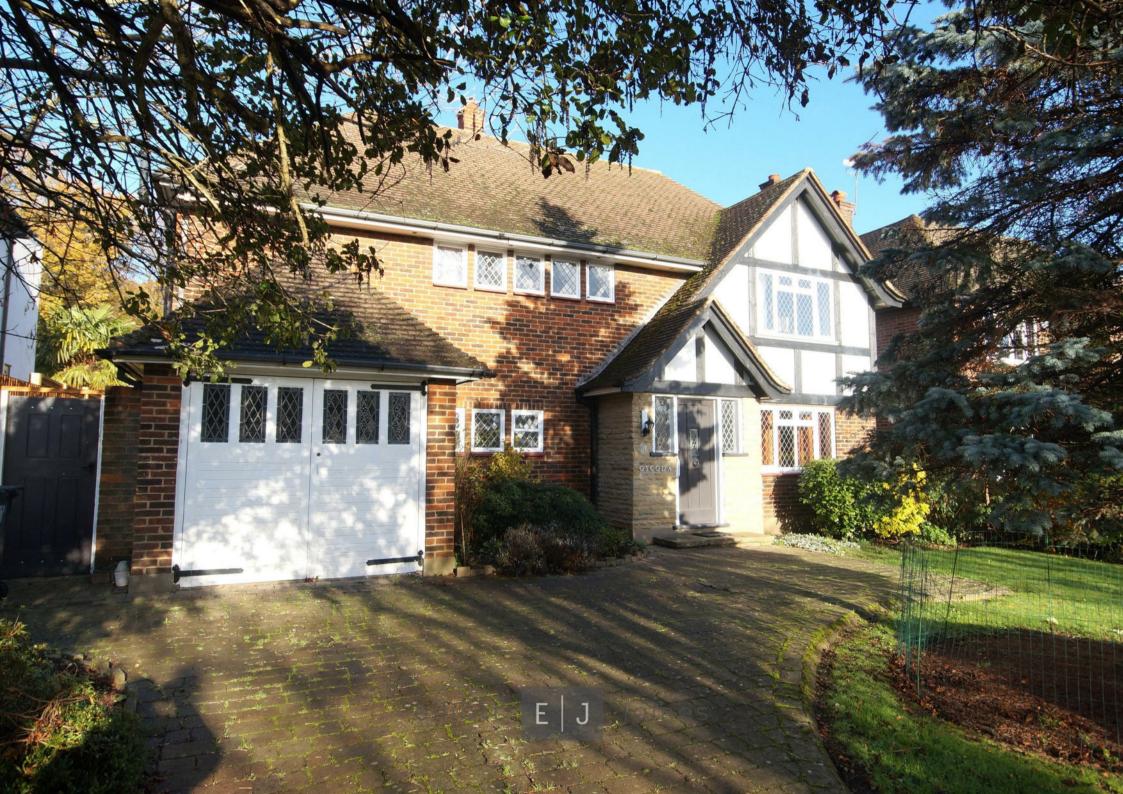

## Broadstrood, Loughton

The Elliott James Team are delighted to offer this beautifully traditional detached family home nestled in the sought-after Goldings Manor Estate, close to local amenities, Epping Forest and Loughton Central Line Station. This property provides the perfect opportunity for any family looking for their next project. It has huge development potential and could be extended to the rear and into the loft subject to obtaining the required planning permission.

The ground floor accommodation comprises of spacious entrance hall, large living room with dual aspect windows leading through into the dining room and separate kitchen. The ground floor also benefits from a cloakroom and spacious garage. The first-floor accommodation includes a capacious principal bedroom, further two double bedrooms, family bathroom and separate toilet.

To the rear, the property benefits from a spacious patio and a 90-foot private garden with direct access into Epping Forest. The garden is made up of a delicate balance of laid to lawn, planted boarders and a variety of shrubberies and trees. The front of the property benefits from a spacious driveway, garage and large front garden with a variety of trees, shrubberies and laid to lawn.