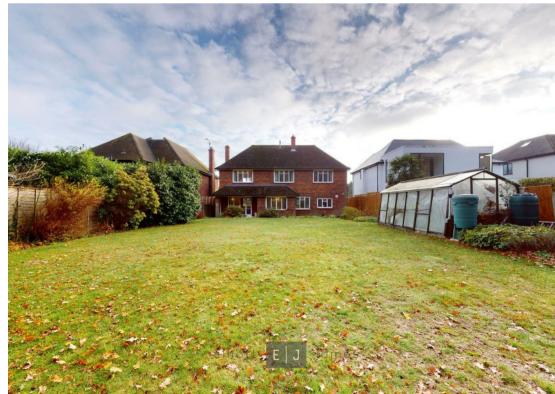

To the rear, the property benefits from a spacious patio and a 90-foot private garden with direct access into Epping Forest. The garden is made up of a delicate balance of laid to lawn, planted boarders and a variety of shrubberies and trees. The front of the property benefits from a spacious driveway, garage and large front garden with a variety of trees, shrubberies and laid to lawn.