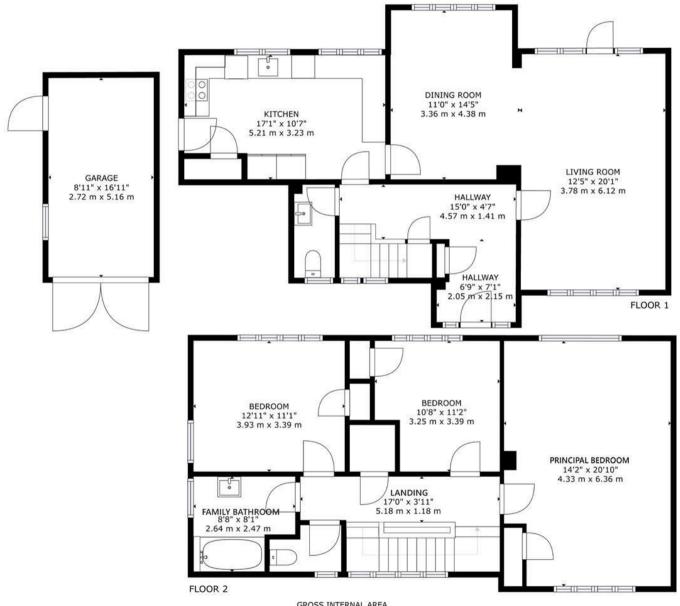

## **PLANS**

GROSS INTERNAL AREA
FLOOR 1: 771 sq. ft,72 m2, FLOOR 2: 816 sq. ft,76 m2

GARAGE: 151 sq. ft,14 m2 TOTAL: 1758 sq. ft,161 m2

SIZES AND DIMENSIONS ARE APPROXIMATE, ACTUAL MAY VARY.