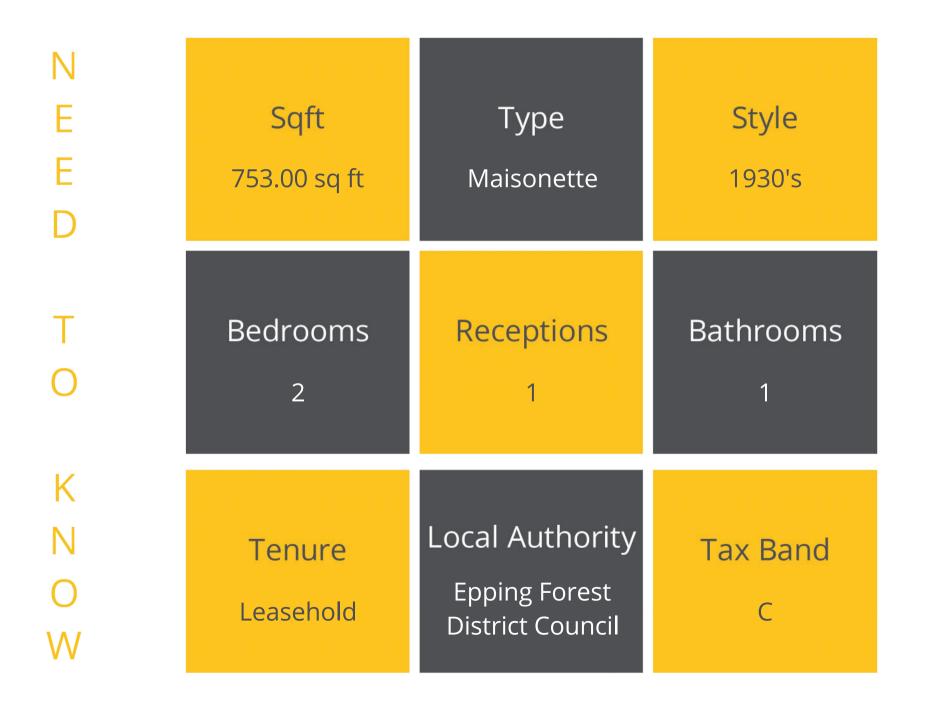

## Sedley Rise, Loughton

Elliott James welcomes to the market this lovely two bedroom first floor maisonette located on a beautiful tree lined residential turning moments away from Epping forest. This property offers a generous amount of space accumulating to over 750 square feet and is complimented with its own private garden to the rear.