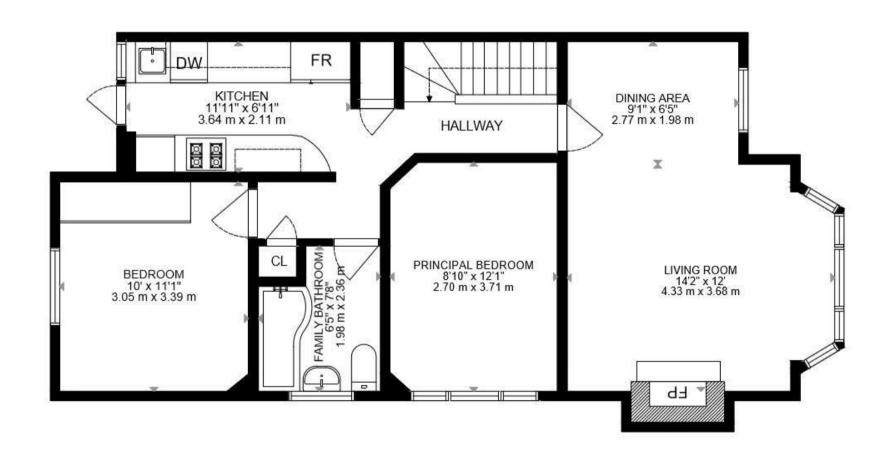

## **PLANS**

As you enter the apartment you are greeted with your own doorway and private staircase. The spacious landing provides access into several rooms starting with the large and airy living room which is fitted with a feature piece fireplace and multiple windows. This room also benefits from a spacious dining area. The apartment also features a modern family bathroom, two well proportioned double bedrooms and a tidy kitchen space. The door at the end of the kitchen offers direct access into the garden creating easy access for outdoor entertaining.