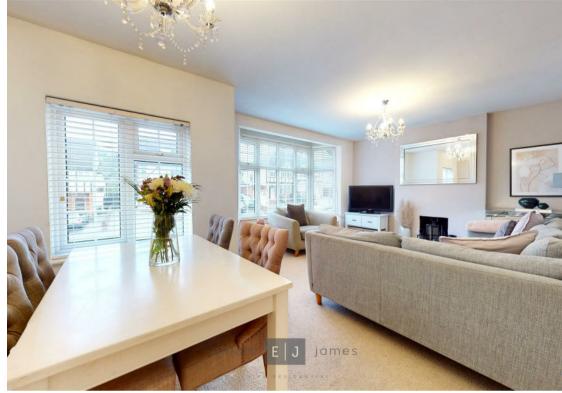

As you enter the apartment you are greeted with your own doorway and private staircase. The spacious landing provides access into several rooms starting with the large and airy living room which is fitted with a feature piece fireplace and multiple windows. This room also benefits from a spacious dining area. The apartment also features a modern family bathroom, two well proportioned double bedrooms and a tidy kitchen space. The door at the end of the kitchen offers direct access into the garden creating easy access for outdoor entertaining.