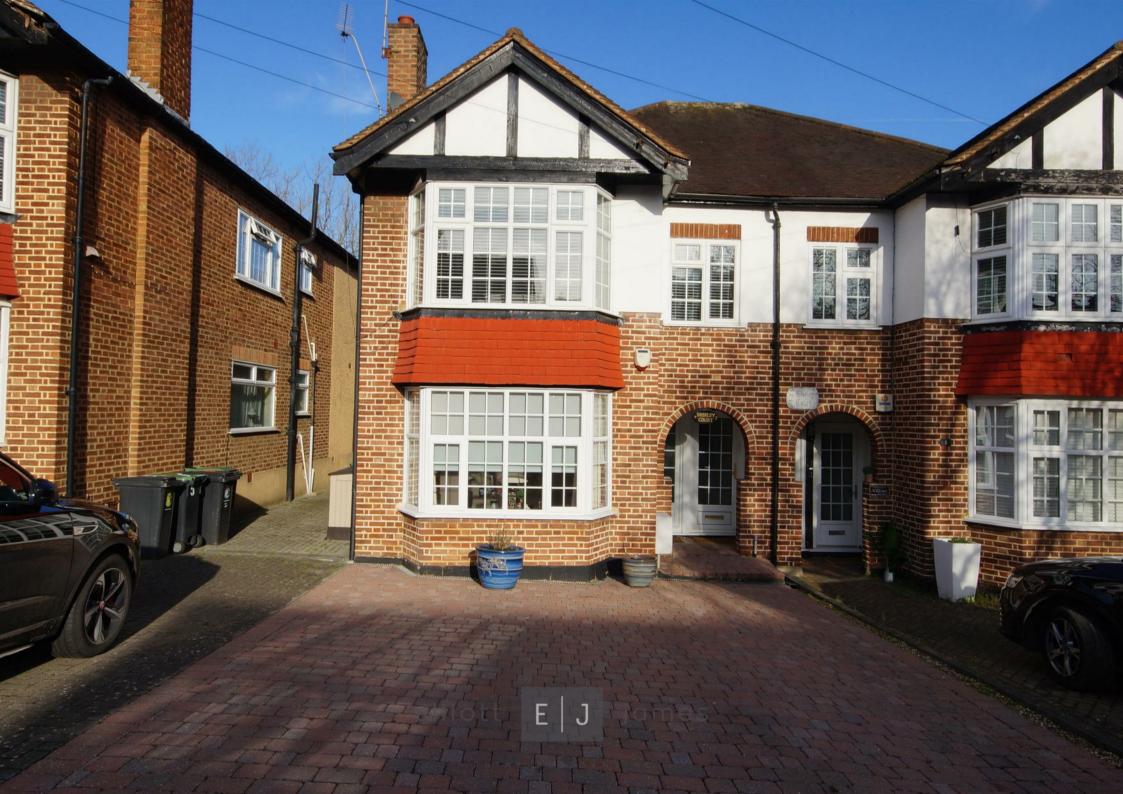

## Sedley Rise, Loughton

Elliott James welcomes to the market this lovely two bedroom first floor maisonette located on a beautiful tree lined residential turning moments away from Epping forest. This property offers a generous amount of space accumulating to over 750 square feet and is complimented with its own private garden to the rear.

As you enter the apartment you are greeted with your own doorway and private staircase. The spacious landing provides access into several rooms starting with the large and airy living room which is fitted with a feature piece fireplace and multiple windows. This room also benefits from a spacious dining area. The apartment also features a modern family bathroom, two well proportioned double bedrooms and a tidy kitchen space. The door at the end of the kitchen offers direct access into the garden creating easy access for outdoor entertaining.