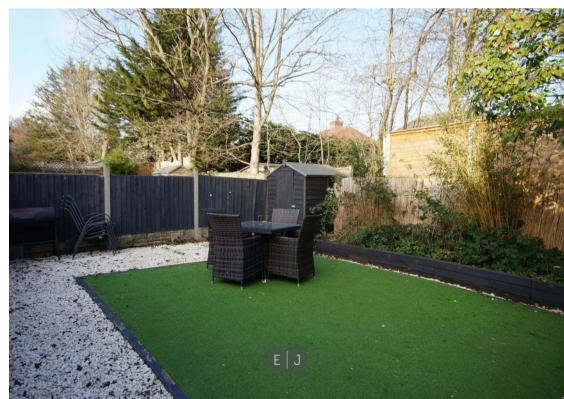

## Sedley Rise, Loughton

Elliott James welcomes to the market this lovely two bedroom first floor maisonette located on a beautiful tree lined residential turning moments away from Epping forest. This property offers a generous amount of space accumulating to over 750 square feet and is complimented with its own private garden to the rear.

As you enter the apartment you are greeted with your own doorway and private staircase. The spacious landing provides access into several rooms starting with the large and airy living room which is fitted with a feature piece fireplace and multiple windows. This room also benefits from a spacious dining area. The apartment also features a modern family bathroom, two well proportioned double bedrooms and a tidy kitchen space. The door at the end of the kitchen offers direct access into the garden creating easy access for outdoor entertaining.