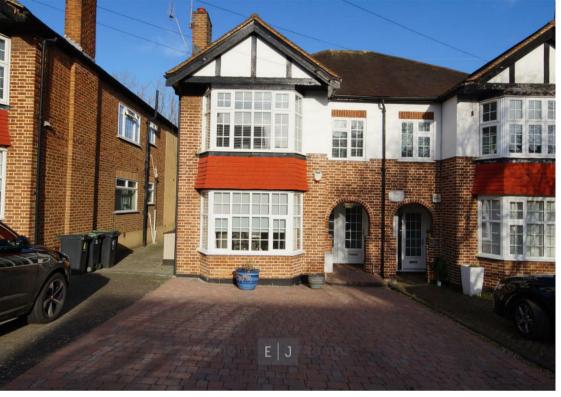

## Sedley Rise, Loughton

Elliott James welcomes to the market this lovely two bedroom first floor maisonette located on a beautiful tree lined residential turning moments away from Epping forest. This property offers a generous amount of space accumulating to over 750 square feet and is complimented with its own private garden to the rear.

As you enter the apartment you are greeted with your own doorway and private staircase. The spacious landing provides access into several rooms starting with the large and airy living room which is fitted with a feature piece fireplace and multiple windows. This room also benefits from a spacious dining area. The apartment also features a modern family bathroom, two well proportioned double bedrooms and a tidy kitchen space. The door at the end of the kitchen offers direct access into the garden creating easy access for outdoor entertaining.