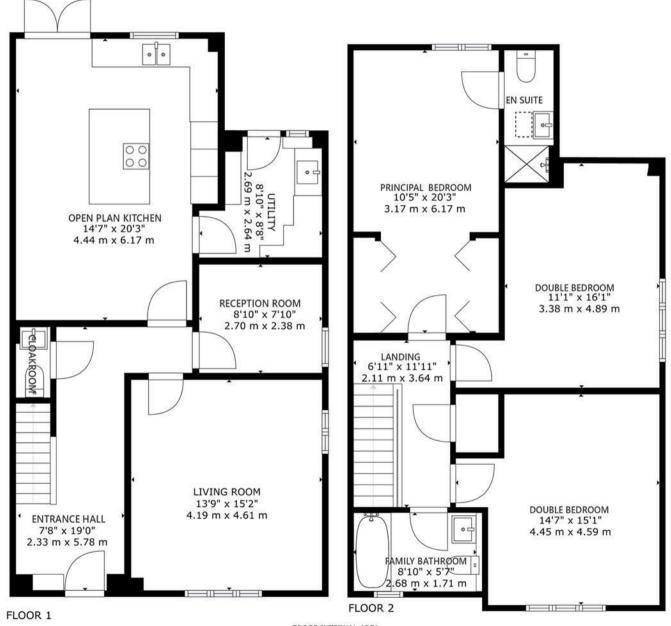

## **PLANS**

GROSS INTERNAL AREA
FLOOR 1: 882 sq. ft,82 m2, FLOOR 2: 855 sq. ft,79 m2
TOTAL: 1737 sq. ft,161 m2
SIZES AND DIMENSIONS ARE APPROXIMATE, ACTUAL MAY VARY.