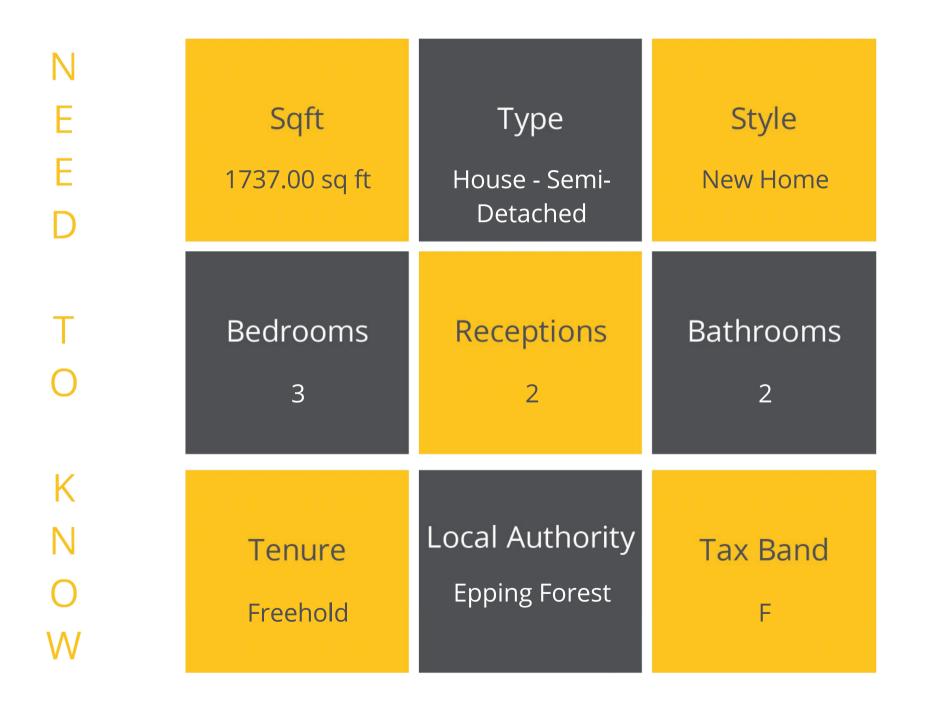

## Meadowcroft Gardens, High Beech, Loughton

Elliott James Prime Residential are delighted to offer three New Build Semi – Detached luxury family residences within an exclusive gated development. Located in a stunning tranquil setting these beautifully built homes offers a semi – rural lifestyle but are within ten minutes from Loughton and the all the major transport links into Central London. Each property has underfloor heating through out, air conditioning, high performance acoustic glazing, energy efficient air source heat pump, super fast broadband and offers 1,654sq ft of internal accommodation comprising of entrance hallway, fitted bespoke fitted kitchen with Quartz work tops, utility room, lounge, study and cloakroom. The first floor landing allows access to the principle bedroom with en suite, two further double bedrooms and family bathroom. Externally, a single garage, electric vehicle charge point and front and rear garden completes the property. Early viewing is high recommended and viewings are strictly by appointment.

## **PLANS**

GROSS INTERNAL AREA
FLOOR 1: 882 sq. ft,82 m2, FLOOR 2: 855 sq. ft,79 m2
TOTAL: 1737 sq. ft,161 m2
SIZES AND DIMENSIONS ARE APPROXIMATE, ACTUAL MAY VARY.