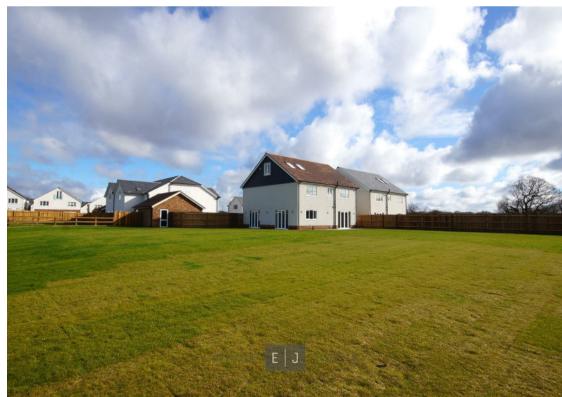

Meadowcroft Gardens, High Beech, Loughton

## Meadowcroft Gardens, High Beech, Loughton

"

Meadowcroft Gardens is an exclusive gated development of seven luxury homes surrounded by stunning countryside yet positioned only within ten minutes from Loughton and all major transport links into Central London. Elliott James Prime Residential are delight to offer this New Build five bedroom detached executive residence which has been built to the highest of standards. The spacious accommodation has underfloor heating throughout out and features the highest specifications, the latest appliances and beautiful finishes, all creating a supremely elegant backdrop. The ground floor offer a fitted BeBurgo kitchen with quartz work surfaces / living area overlooking gardens and views, formal living room, study, utility and cloakroom. The first floor comprises principle bedroom with en – suite, three further bedrooms and family bathroom. Bedroom five is located on the second floor and has en – suite dressing and shower room.