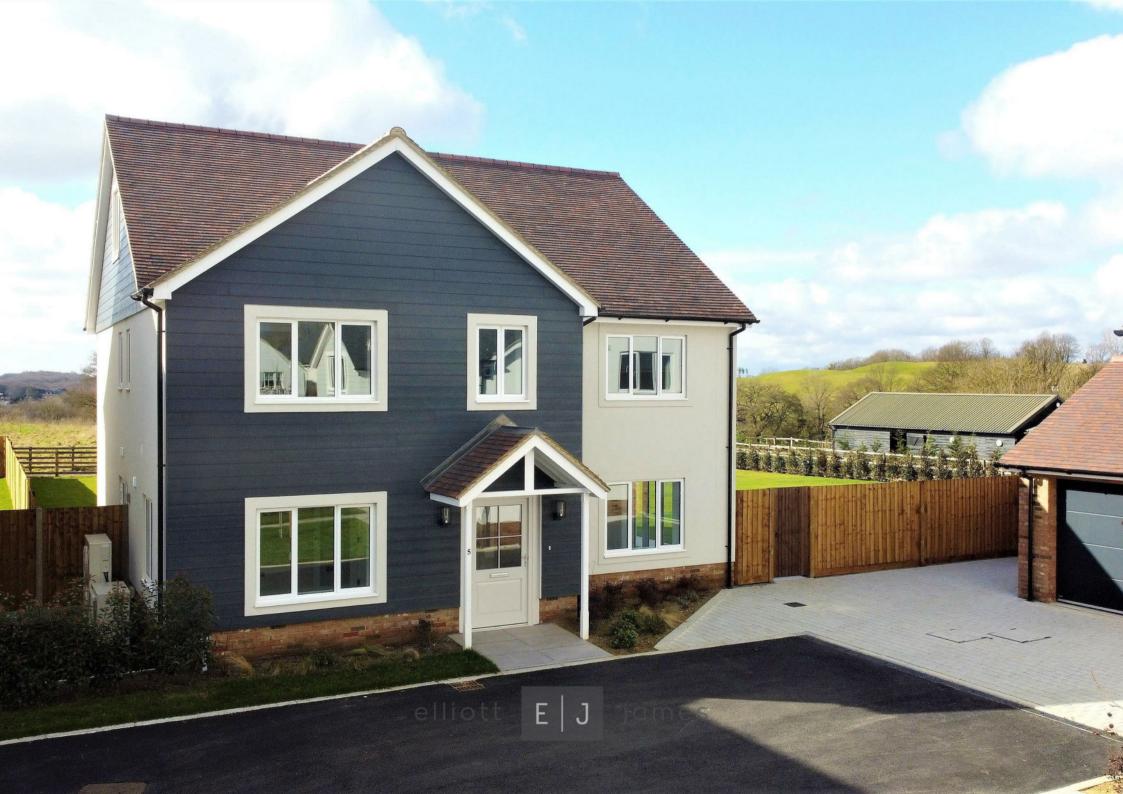

Meadowcroft Gardens, High Beech, Loughton

## Meadowcroft Gardens, High Beech, Loughton

"

Meadowcroft Gardens is an exclusive gated development of seven luxury homes surrounded by stunning countryside yet positioned only within ten minutes from Loughton and all major transport links into Central London. Elliott James Prime Residential are delight to offer this New Build five bedroom detached executive residence which has been built to the highest of standards. The spacious accommodation has underfloor heating throughout out and features the highest specifications, the latest appliances and beautiful finishes, all creating a supremely elegant backdrop. The ground floor offer a fitted BeBurgo kitchen with quartz work surfaces / living area overlooking gardens and views, formal living room, study, utility and cloakroom. The first floor comprises principle bedroom with en – suite, three further bedrooms and family bathroom. Bedroom five is located on the second floor and has en – suite dressing and shower room.