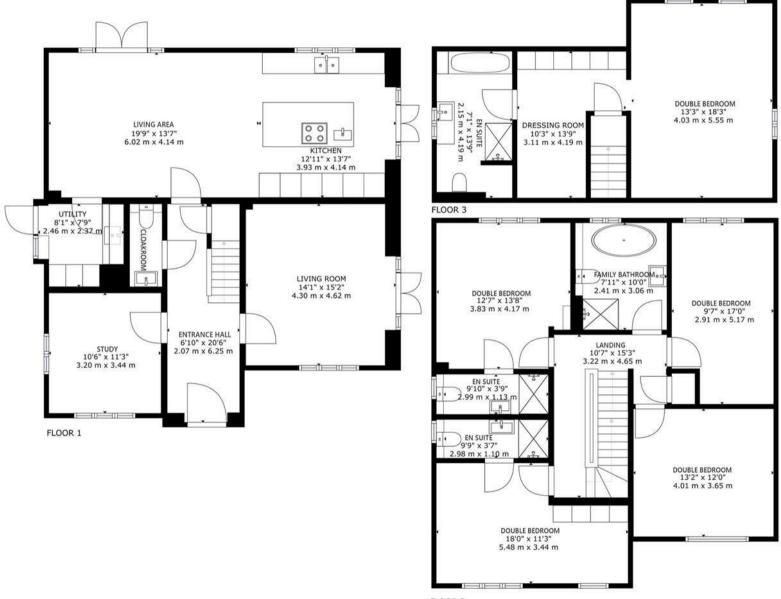

## **PLANS**

FLOOR 2

GROSS INTERNAL AREA
FLOOR 1: 1113 sq. ft,103 m2, FLOOR 2: 1072 sq. ft,100 m2
FLOOR 3: 540 sq. ft,50 m2
TOTAL: 2725 sq. ft,253 m2
SIZES AND DIMENSIONS ARE APPROXIMATE, ACTUAL MAY VARY.