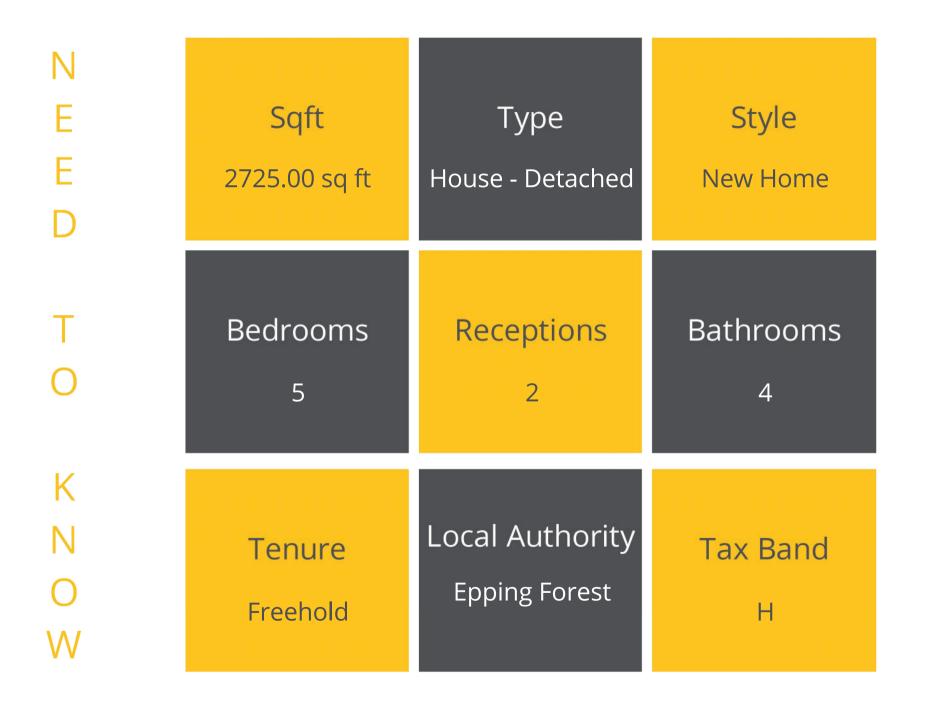

## Meadowcroft Gardens, High Beech, Loughton

"

Meadowcroft Gardens is an exclusive gated development of seven luxury homes surrounded by stunning countryside yet positioned only within ten minutes from Loughton and all major transport links into Central London. Elliott James Prime Residential are delight to offer this New Build five bedroom detached executive residence which has been built to the highest of standards. The spacious accommodation has underfloor heating throughout out and features the highest specifications, the latest appliances and beautiful finishes, all creating a supremely elegant backdrop. The ground floor offer a fitted BeBurgo kitchen with quartz work surfaces / living area overlooking gardens and views, formal living room, study, utility and cloakroom. The first floor comprises principle bedroom with en – suite, three further bedrooms and family bathroom. Bedroom five is located on the second floor and has en – suite dressing and shower room.