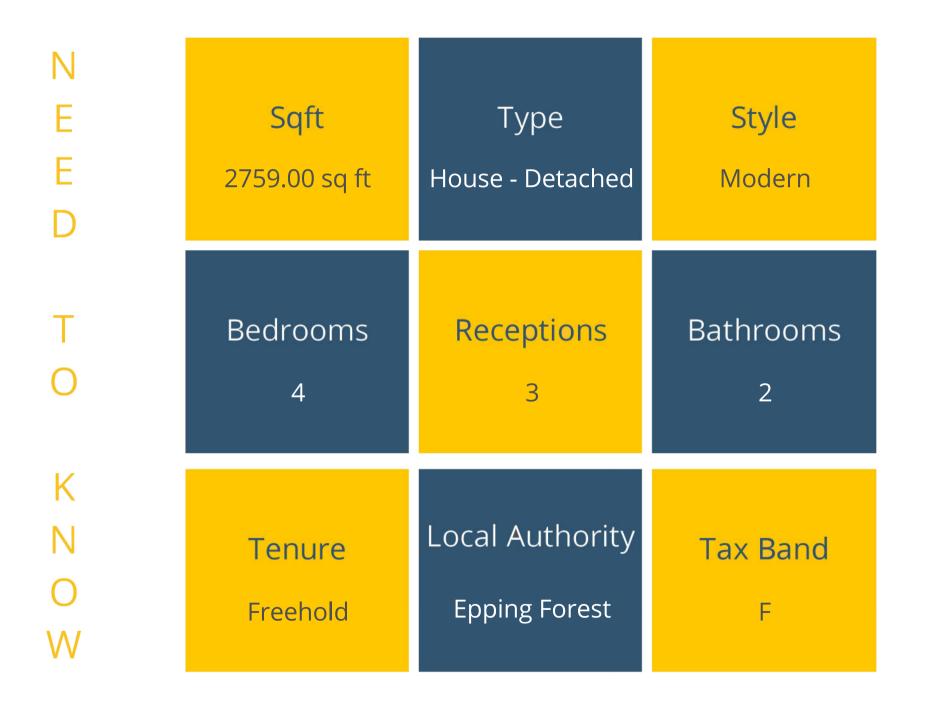

## Luctons Avenue, Buckhurst Hill

Located on one of Buckhurst Hill's most sought after roads this stunning detached family home is within easy walking distance to the Central Line Station, local amenities including Waitrose and excellent private and public schools. The property has been renovated to an exceptionally high standard by the current owners with the internal accommodation arranged over two floors. The grand entrance hall with built in storage is flooded with natural sunlight and leads to a study, TV Room / Snug, open plan living / dining room with patio doors opening out onto the rear patio garden, kitchen with fitted appliance and patio doors to the rear patio, utility and cloakroom. The first floor offers a wide and spacious landing, large principal bedroom with ensuite, three further double bedrooms and family bathroom. The current owners have completely levelled the private South facing garden which comprises of planted borders, patio for entertaining and a shed with electricity. It is worth noting that the owners have installed a brand new boiler 12 months ago and the loft is fully boarded with good head height. There is the opportunity to extending the property further with a loft conversion and extend the kitchen subject to obtaining the usual planning permission. Early viewing his highly recommended and viewings are strictly by appointment only.