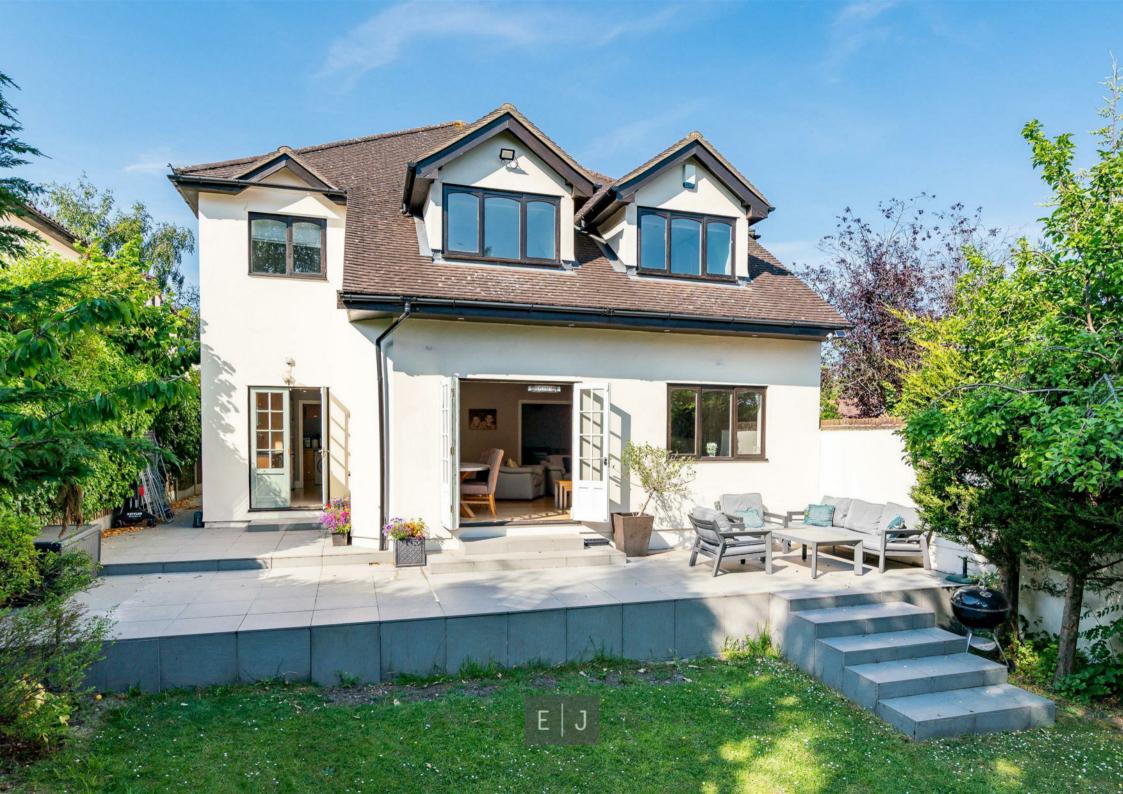

## Luctons Avenue, Buckhurst Hill

Located on one of Buckhurst Hill's most sought after roads this stunning detached family home is within easy walking distance to the Central Line Station, local amenities including Waitrose and excellent private and public schools. The property has been renovated to an exceptionally high standard by the current owners with the internal accommodation arranged over two floors. The grand entrance hall with built in storage is flooded with natural sunlight and leads to a study, TV Room / Snug, open plan living / dining room with patio doors opening out onto the rear patio garden, kitchen with fitted appliance and patio doors to the rear patio, utility and cloakroom. The first floor offers a wide and spacious landing, large principal bedroom with ensuite, three further double bedrooms and family bathroom. The current owners have completely levelled the private South facing garden which comprises of planted borders, patio for entertaining and a shed with electricity. It is worth noting that the owners have installed a brand new boiler 12 months ago and the loft is fully boarded with good head height. There is the opportunity to extending the property further with a loft conversion and extend the kitchen subject to obtaining the usual planning permission. Early viewing his highly recommended and viewings are strictly by appointment only.