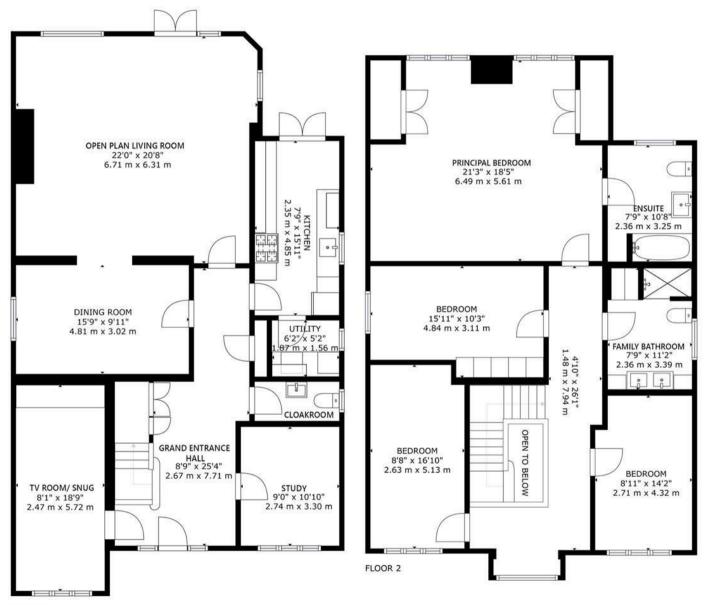

## **PLANS**

FLOOR 1

## Luctons Avenue, Buckhurst Hill

Located on one of Buckhurst Hill's most sought after roads this stunning detached family home is within easy walking distance to the Central Line Station, local amenities including Waitrose and excellent private and public schools. The property has been renovated to an exceptionally high standard by the current owners with the internal accommodation arranged over two floors. The grand entrance hall with built in storage is flooded with natural sunlight and leads to a study, TV Room / Snug, open plan living / dining room with patio doors opening out onto the rear patio garden, kitchen with fitted appliance and patio doors to the rear patio, utility and cloakroom. The first floor offers a wide and spacious landing, large principal bedroom with ensuite, three further double bedrooms and family bathroom. The current owners have completely levelled the private South facing garden which comprises of planted borders, patio for entertaining and a shed with electricity. It is worth noting that the owners have installed a brand new boiler 12 months ago and the loft is fully boarded with good head height. There is the opportunity to extending the property further with a loft conversion and extend the kitchen subject to obtaining the usual planning permission. Early viewing his highly recommended and viewings are strictly by appointment only.