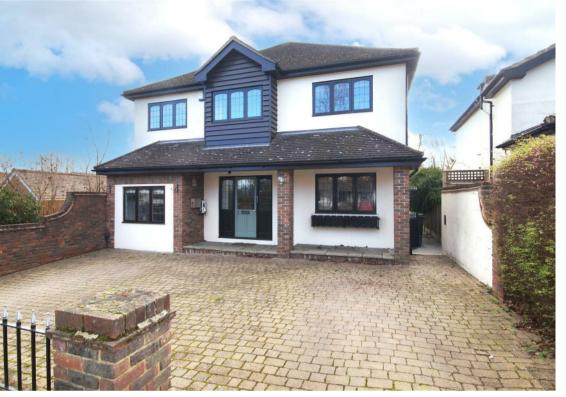

## Luctons Avenue, Buckhurst Hill

Located on one of Buckhurst Hill's most sought after roads this stunning detached family home is within easy walking distance to the Central Line Station, local amenities including Waitrose and excellent private and public schools. The property has been renovated to an exceptionally high standard by the current owners with the internal accommodation arranged over two floors. The grand entrance hall with built in storage is flooded with natural sunlight and leads to a study, TV Room / Snug, open plan living / dining room with patio doors opening out onto the rear patio garden, kitchen with fitted appliance and patio doors to the rear patio, utility and cloakroom. The first floor offers a wide and spacious landing, large principal bedroom with ensuite, three further double bedrooms and family bathroom. The current owners have completely levelled the private South facing garden which comprises of planted borders, patio for entertaining and a shed with electricity. It is worth noting that the owners have installed a brand new boiler 12 months ago and the loft is fully boarded with good head height. There is the opportunity to extending the property further with a loft conversion and extend the kitchen subject to obtaining the usual planning permission. Early viewing his highly recommended and viewings are strictly by appointment only.