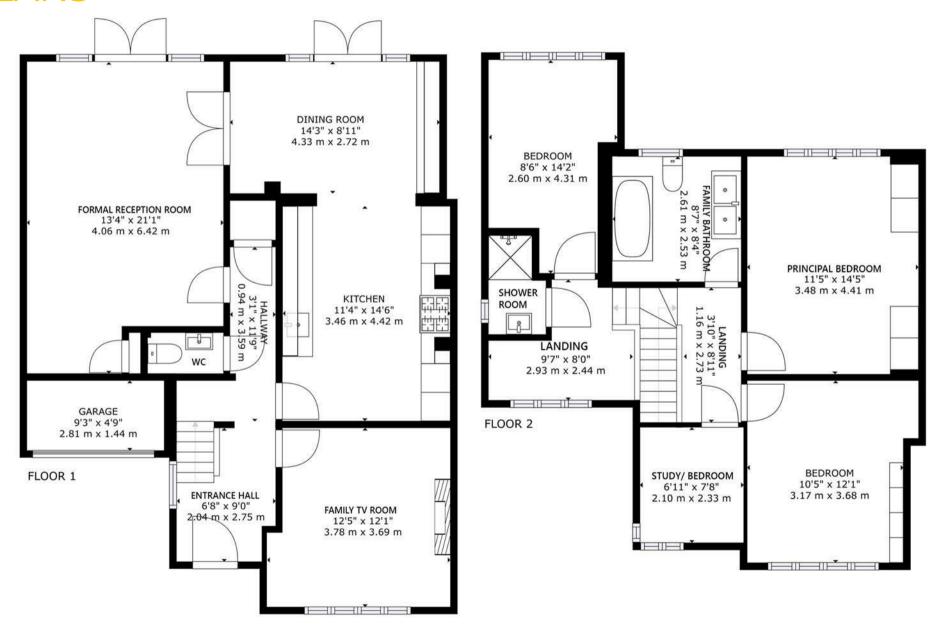

## **PLANS**

The ground floor comprises of a bright and open entrance hall leading into a cosy and bright family TV room. The downstairs cloakroom is situated in the hallway which splits off to both the right and left hand side of the property. The right-hand side leads into the kitchen and the left-hand side leads into the formal reception room, both of which have benefited from the extension and offer large living accommodation. To the rear of the kitchen, the ground floor also benefits from an interconnected dining room with double doors leading into the large private garden.

The first floor offers three double bedrooms, shower room, family bathroom and additional study/bedroom. Similar to the ground floor, a generous amount of space is offered with both sides of the landing bringing extra potential for storage. The principal and second bedroom both have built in wardrobes allowing the space to be utilized however required. The family bathroom is modern throughout.