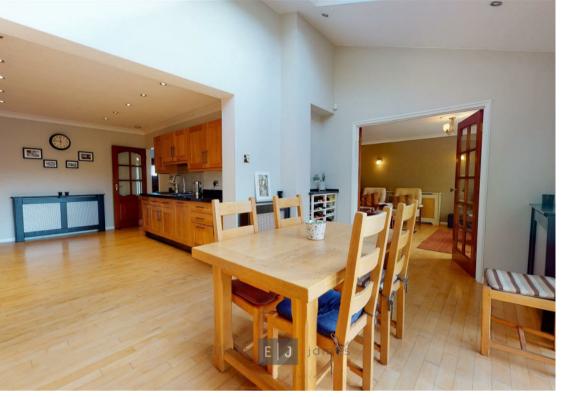

The ground floor comprises of a bright and open entrance hall leading into a cosy and bright family TV room. The downstairs cloakroom is situated in the hallway which splits off to both the right and left hand side of the property. The right-hand side leads into the kitchen and the left-hand side leads into the formal reception room, both of which have benefited from the extension and offer large living accommodation. To the rear of the kitchen, the ground floor also benefits from an interconnected dining room with double doors leading into the large private garden.