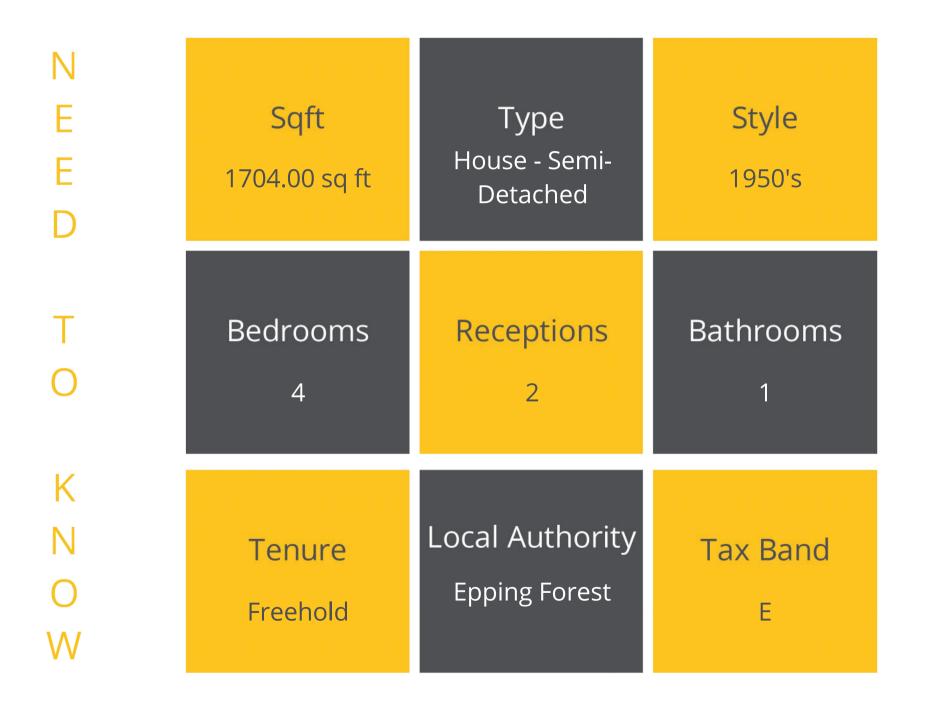

## Spring Grove, Loughton

Elliott James welcomes to the market this exquisite four-bedroom semi-detached family home situated in a highly sought-after road moments away from Loughton High Road with its newly renovated leisure centre, Loughton Central Line Station providing quick access into central London and Epping Forest.

The ground floor comprises of a bright and open entrance hall leading into a cosy and bright family TV room. The downstairs cloakroom is situated in the hallway which splits off to both the right and left hand side of the property. The right-hand side leads into the kitchen and the left-hand side leads into the formal reception room, both of which have benefited from the extension and offer large living accommodation. To the rear of the kitchen, the ground floor also benefits from an interconnected dining room with double doors leading into the large private garden.

The first floor offers three double bedrooms, shower room, family bathroom and additional study/bedroom. Similar to the ground floor, a generous amount of space is offered with both sides of the landing bringing extra potential for storage. The principal and second bedroom both have built in wardrobes allowing the space to be utilized however required. The family bathroom is modern throughout.

Completing this property is both a large drive offering ample off-street parking for up to four cars and a generous south-facing garden with a large patio space perfect for alfresco dining. There is also additional storage space on the front of the property where the garage would have previously been. Viewings are strictly by appointment only.