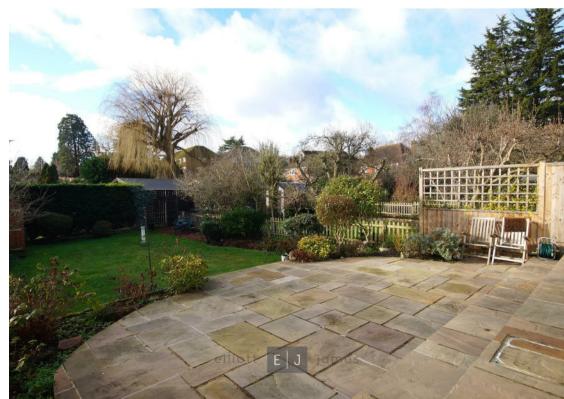

Completing this property is both a large drive offering ample off-street parking for up to four cars and a generous south-facing garden with a large patio space perfect for alfresco dining. There is also additional storage space on the front of the property where the garage would have previously been. Viewings are strictly by appointment only.