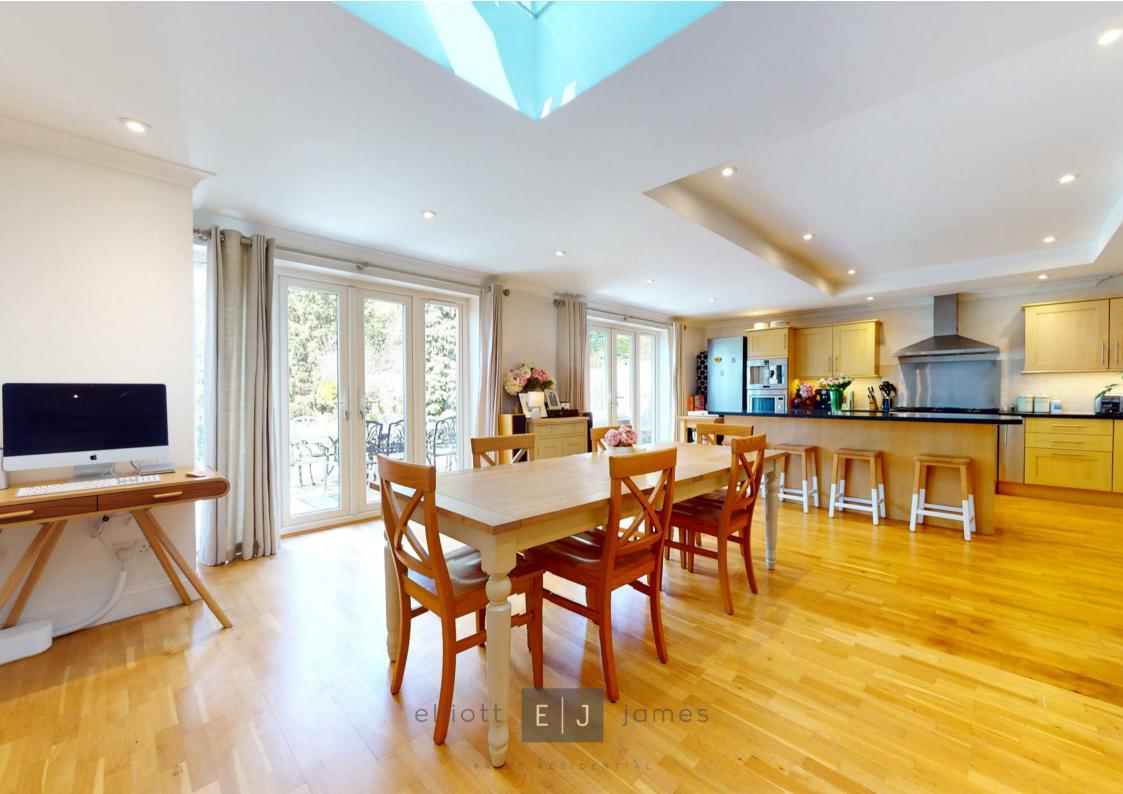

The ground floor of the property comprises of the entrance hall, bright family living room, cloakroom, utility room and the generously proportioned open plan kitchen diner accumulating to almost 800 square feet of entertaining space. The first floor is equally well decorated and you will find two generous double bedrooms both of which benefit from fitted wardrobes, the family bathroom and the principal bedroom. The principal bedroom is completed with a modern en suite and stunning Juliette balcony with scenic views of the garden and forest. The second floor features another spacious double bedroom with fitted wardrobes and an en suite featuring a full-sized bathtub.