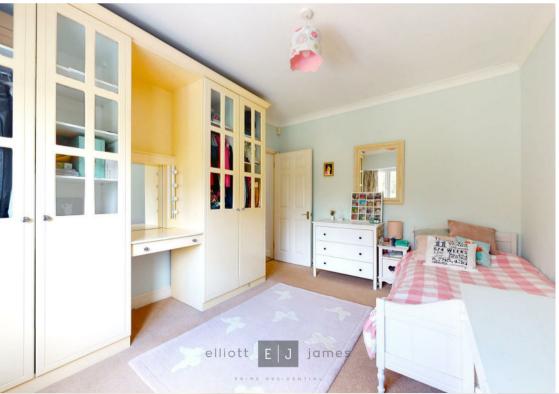

The ground floor of the property comprises of the entrance hall, bright family living room, cloakroom, utility room and the generously proportioned open plan kitchen diner accumulating to almost 800 square feet of entertaining space. The first floor is equally well decorated and you will find two generous double bedrooms both of which benefit from fitted wardrobes, the family bathroom and the principal bedroom. The principal bedroom is completed with a modern en suite and stunning Juliette balcony with scenic views of the garden and forest. The second floor features another spacious double bedroom with fitted wardrobes and an en suite featuring a full-sized bathtub.