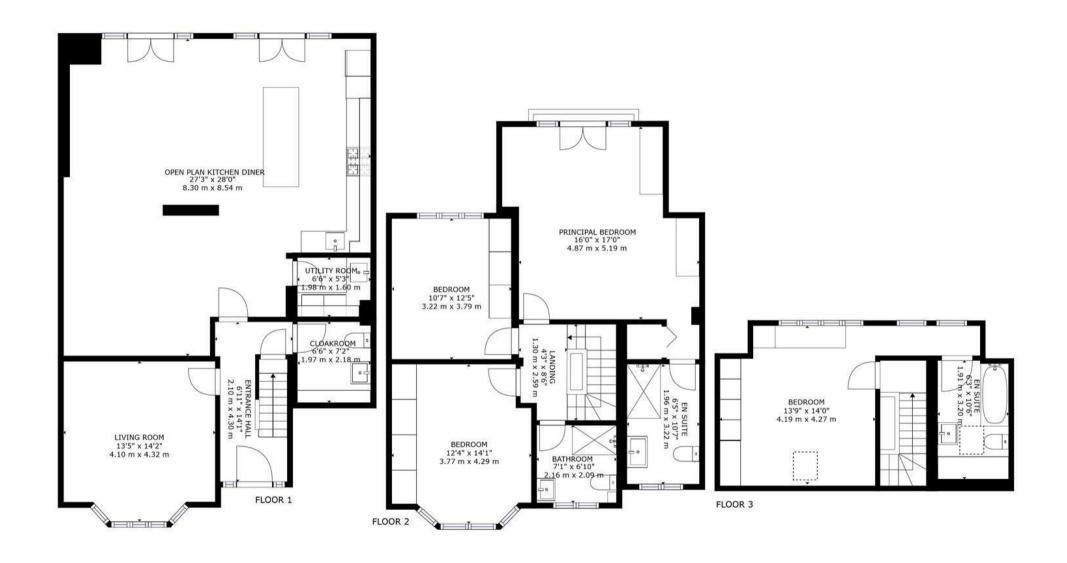

## **PLANS**

GROSS INTERNAL AREA
FLOOR 1: 1050 sq. ft,98 m2, FLOOR 2: 803 sq. ft,75 m2
FLOOR 3: 310 sq. ft,29 m2
TOTAL: 2163 sq. ft,201 m2
SIZES AND DIMENSIONS ARE APPROXIMATE, ACTUAL MAY VARY.

elliott E|J j