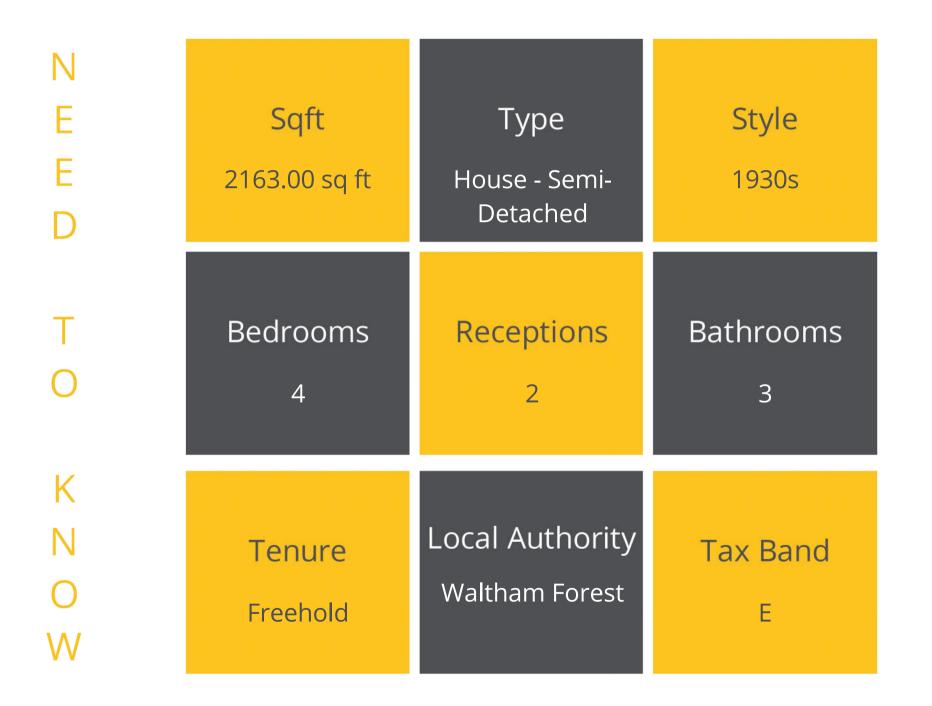

## **PLANS**

GROSS INTERNAL AREA
FLOOR 1: 1050 sq. ft,98 m2, FLOOR 2: 803 sq. ft,75 m2
FLOOR 3: 310 sq. ft,29 m2
TOTAL: 2163 sq. ft,201 m2
SIZES AND DIMENSIONS ARE APPROXIMATE, ACTUAL MAY VARY.

elliott E|J j