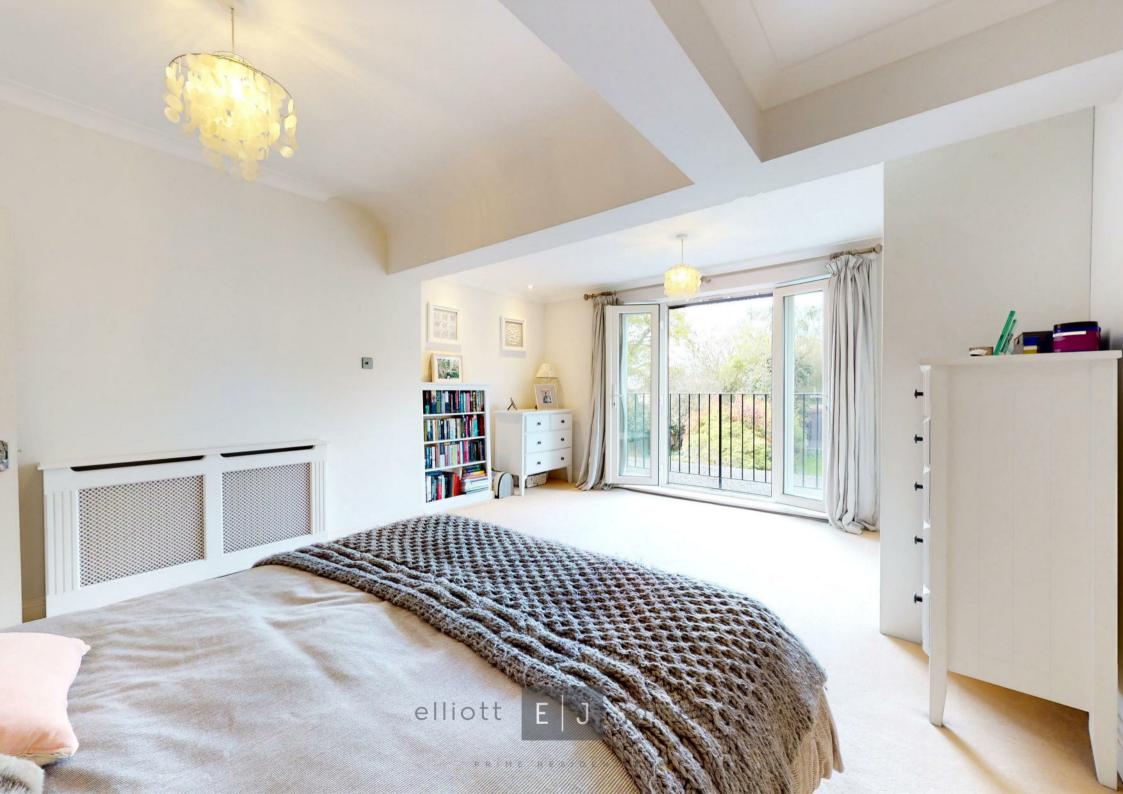

The ground floor of the property comprises of the entrance hall, bright family living room, cloakroom, utility room and the generously proportioned open plan kitchen diner accumulating to almost 800 square feet of entertaining space. The first floor is equally well decorated and you will find two generous double bedrooms both of which benefit from fitted wardrobes, the family bathroom and the principal bedroom. The principal bedroom is completed with a modern en suite and stunning Juliette balcony with scenic views of the garden and forest. The second floor features another spacious double bedroom with fitted wardrobes and an en suite featuring a full-sized bathtub.