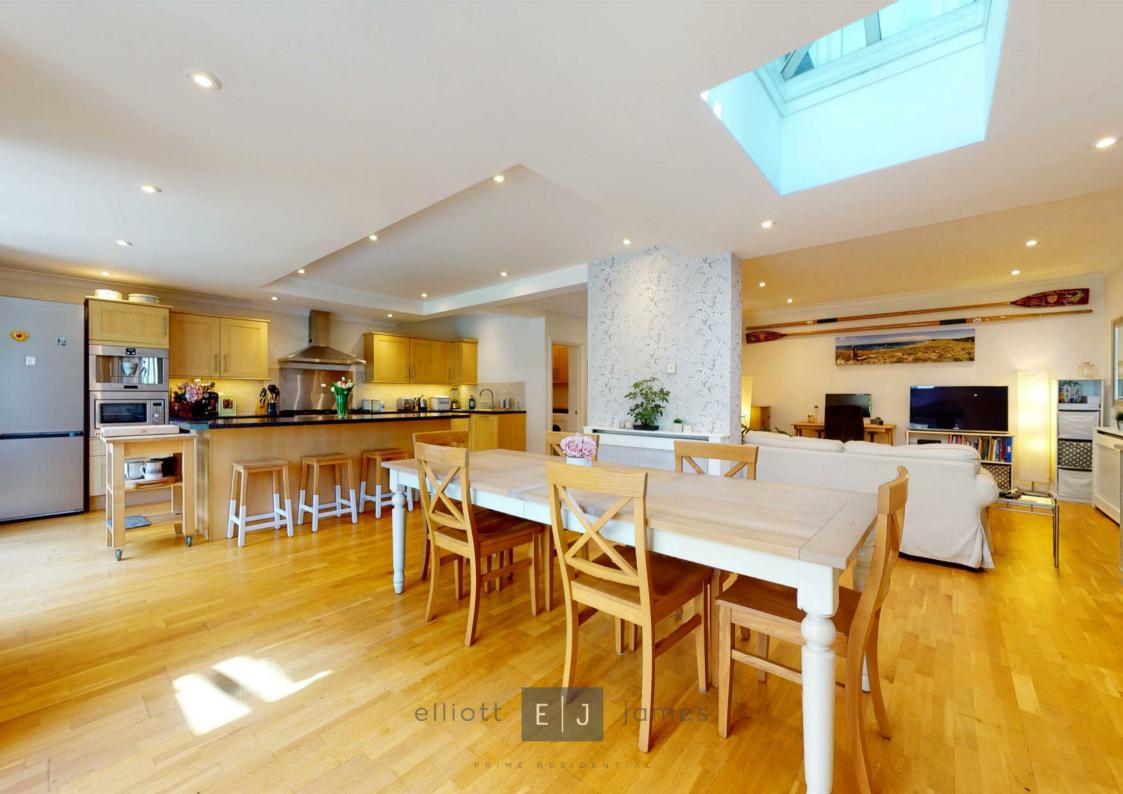

The ground floor of the property comprises of the entrance hall, bright family living room, cloakroom, utility room and the generously proportioned open plan kitchen diner accumulating to almost 800 square feet of entertaining space. The first floor is equally well decorated and you will find two generous double bedrooms both of which benefit from fitted wardrobes, the family bathroom and the principal bedroom. The principal bedroom is completed with a modern en suite and stunning Juliette balcony with scenic views of the garden and forest. The second floor features another spacious double bedroom with fitted wardrobes and an en suite featuring a full-sized bathtub.