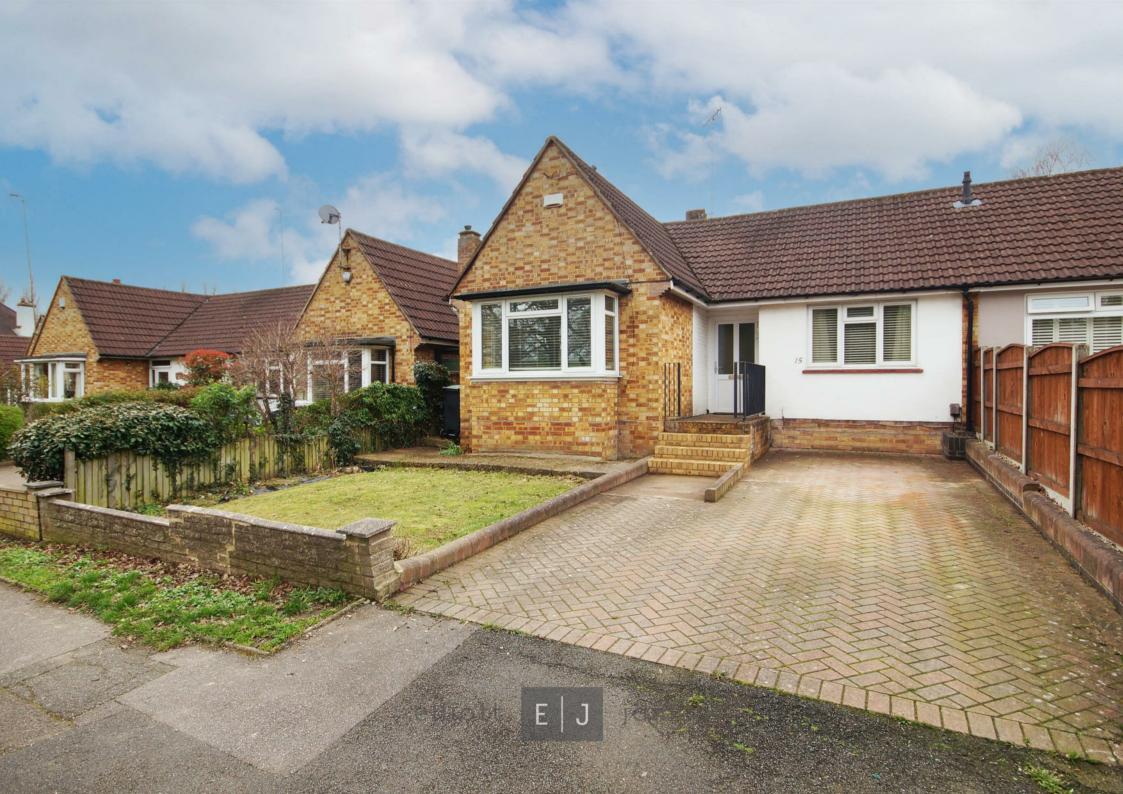

## Rectory Lane, Loughton

Elliott James are delighted to announce the sale of this fabulous two/three-bedroom semi-detached bungalow located in the heart of Loughton close to Central Line Stations, local amenities including a brand new supermarket and Epping Forest. The property has been recently renovated by the current owners and includes a modernised kitchen, new flooring throughout and general home improvements.

The property boasts close to 800 square feet of internal accommodation and is accessed through a central hallway. The first room accessed from the hallway is the spacious living room which benefits from dual aspect windows and a newly installed electric fireplace. The property also features a galley kitchen with side access, modern family bathroom and three generously proportioned double bedrooms one of which benefits from French doors. This room could also be used as a dining room depending on your circumstances.

Externally, the property includes a large driveway and side access. To the rear, the property benefits from a large garden space around 60 foot and a large shed, perfect for garden storage. The garden is made up of mostly laid to lawn but also includes a patio and planted borders. Viewings are strictly by appointment only.