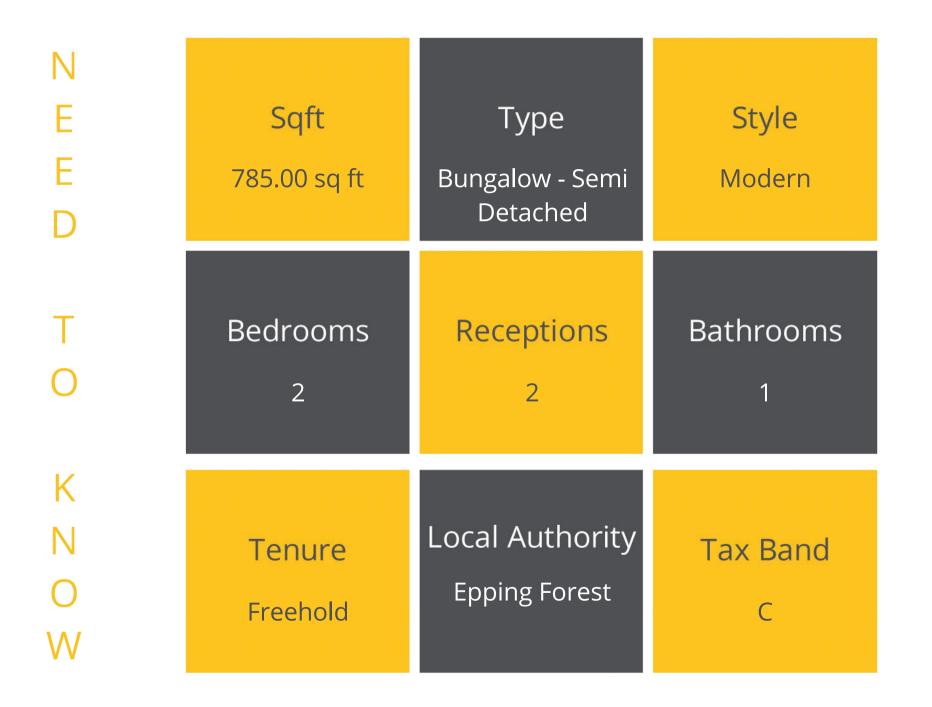

The property boasts close to 800 square feet of internal accommodation and is accessed through a central hallway. The first room accessed from the hallway is the spacious living room which benefits from dual aspect windows and a newly installed electric fireplace. The property also features a galley kitchen with side access, modern family bathroom and three generously proportioned double bedrooms one of which benefits from French doors. This room could also be used as a dining room depending on your circumstances.