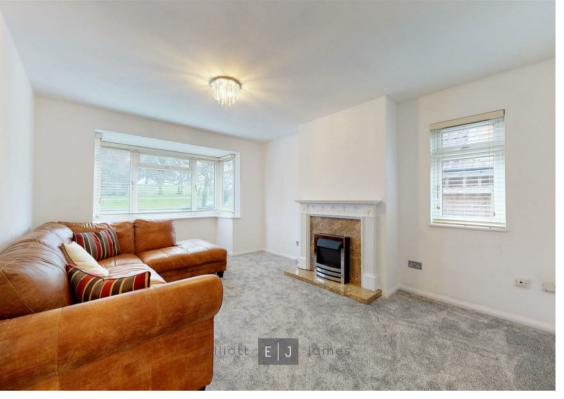

The property boasts close to 800 square feet of internal accommodation and is accessed through a central hallway. The first room accessed from the hallway is the spacious living room which benefits from dual aspect windows and a newly installed electric fireplace. The property also features a galley kitchen with side access, modern family bathroom and three generously proportioned double bedrooms one of which benefits from French doors. This room could also be used as a dining room depending on your circumstances.