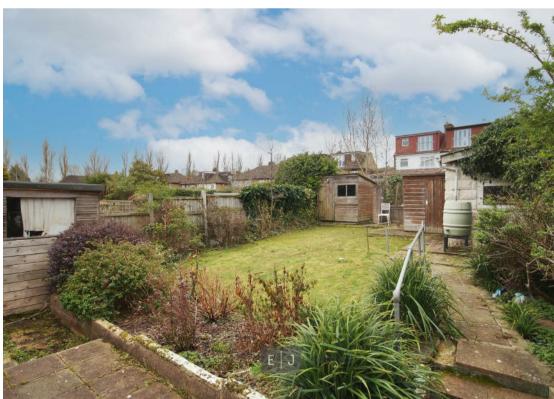

Externally, the property includes a large driveway and side access. To the rear, the property benefits from a large garden space around 60 foot and a large shed, perfect for garden storage. The garden is made up of mostly laid to lawn but also includes a patio and planted borders. Viewings are strictly by appointment only.