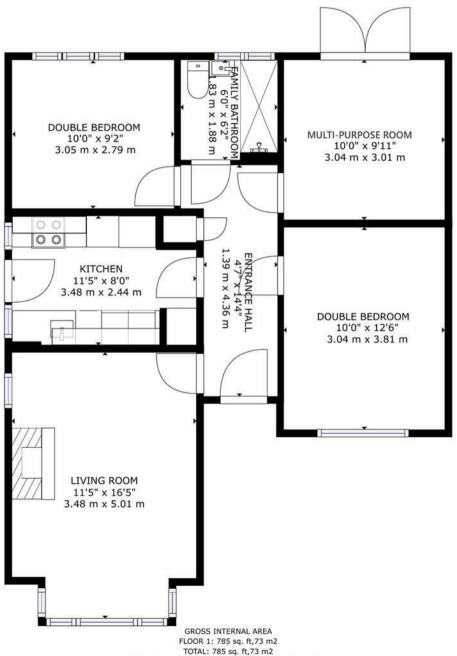

The property boasts close to 800 square feet of internal accommodation and is accessed through a central hallway. The first room accessed from the hallway is the spacious living room which benefits from dual aspect windows and a newly installed electric fireplace. The property also features a galley kitchen with side access, modern family bathroom and three generously proportioned double bedrooms one of which benefits from French doors. This room could also be used as a dining room depending on your circumstances.

## **PLANS**