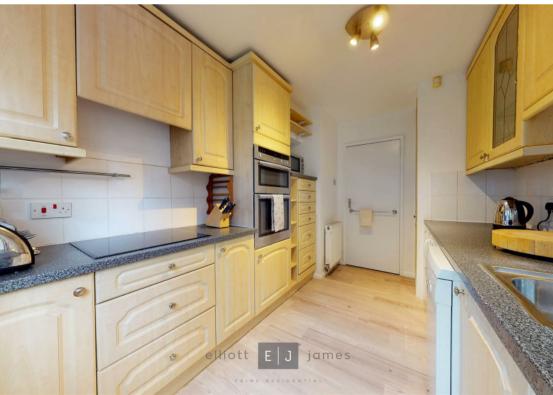

The property boasts close to 800 square feet of internal accommodation and is accessed through a central hallway. The first room accessed from the hallway is the spacious living room which benefits from dual aspect windows and a newly installed electric fireplace. The property also features a galley kitchen with side access, modern family bathroom and three generously proportioned double bedrooms one of which benefits from French doors. This room could also be used as a dining room depending on your circumstances.