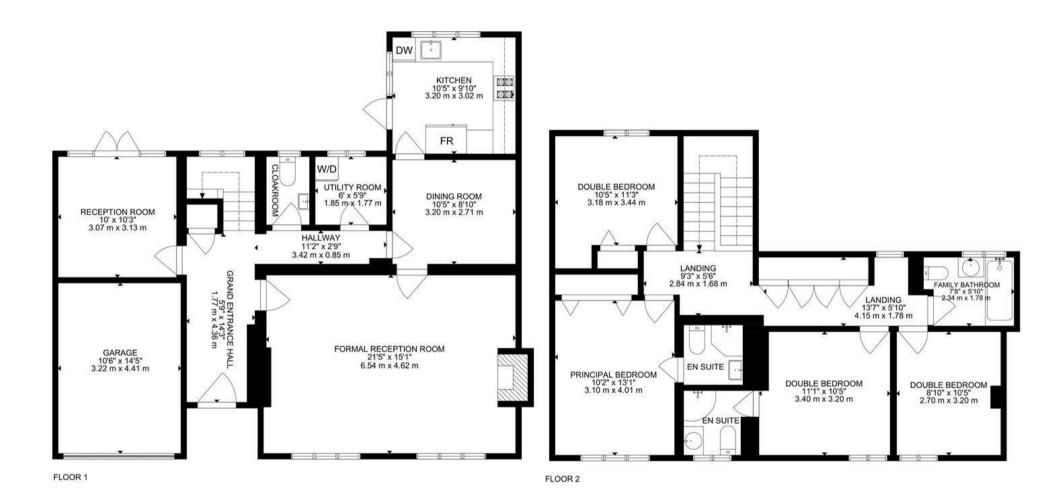

The ground floor comprises of the grand entrance hall leading to a plethora of generously proportioned rooms including the reception room fit for multiple purposes, the formal reception room spanning over  $21'5'' \times 15'1''$ , cloakroom, utility room, dining room and kitchen.

The first floor is equally as impressive providing space in the form of the principal bedroom fitted with en suite, double bedroom also fitted with en suite, two additional large double bedrooms and the family bathroom. The landing offers ample storage accommodating a wide audience of potential buyers.

## **PLANS**