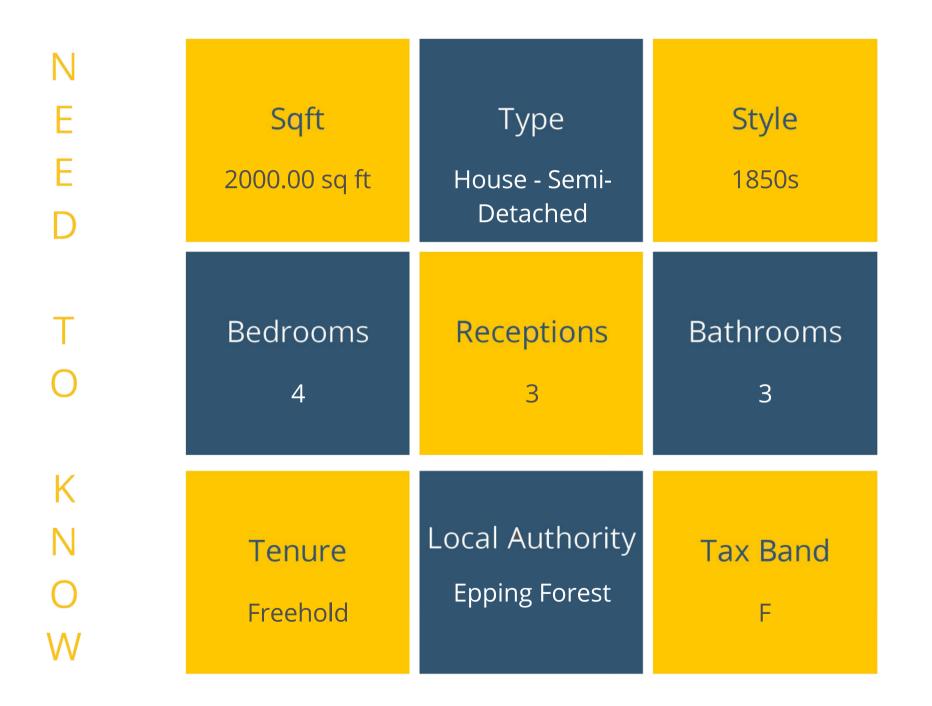

## Church Lane, Loughton

Elliott James welcomes to the market this chain free beautiful four-bedroom semi-detached period home. Stylish throughout, this property offers stunning character features situated on a prime road inclusive of grade two listed properties encapsulating the history of Loughton. Local amenities and a wide selection of restaurants and social activities are close by. The house also comes complete with ample off-street parking, garage and a private garden space surrounded with delightful shrubberies.

The ground floor comprises of the grand entrance hall leading to a plethora of generously proportioned rooms including the reception room fit for multiple purposes, the formal reception room spanning over  $21'5'' \times 15'1''$ , cloakroom, utility room, dining room and kitchen.

The first floor is equally as impressive providing space in the form of the principal bedroom fitted with en suite, double bedroom also fitted with en suite, two additional large double bedrooms and the family bathroom. The landing offers ample storage accommodating a wide audience of potential buyers.