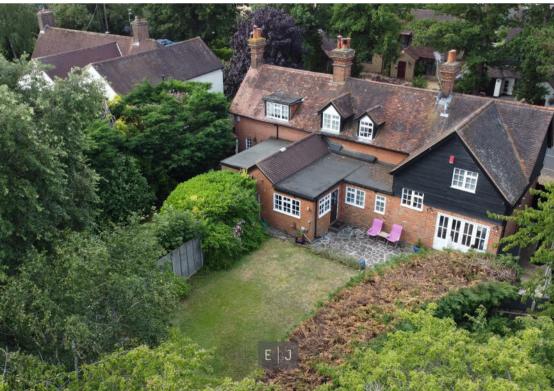

## Church Lane, Loughton

Elliott James welcomes to the market this chain free beautiful four-bedroom semi-detached period home. Stylish throughout, this property offers stunning character features situated on a prime road inclusive of grade two listed properties encapsulating the history of Loughton. Local amenities and a wide selection of restaurants and social activities are close by. The house also comes complete with ample off-street parking, garage and a private garden space surrounded with delightful shrubberies.

The well-presented front of the property supplies both private lawn space bordered with neat foliage and offstreet parking for up to four vehicles. From the front to the rear the plot spans over 116 foot. The garden itself measures over 65 feet in length and provides a peaceful haven giving you your own slice of seclusion, there is also a patioed portion ideal for alfresco dining.