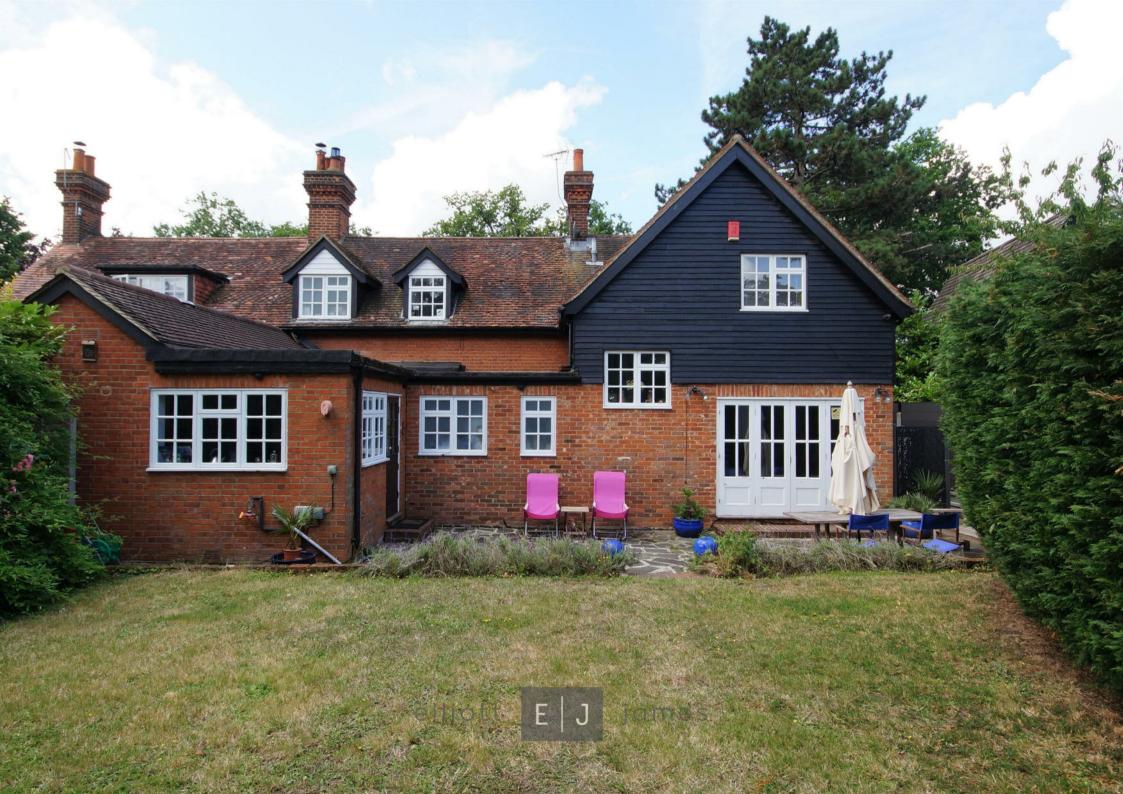

## Church Lane, Loughton

Elliott James welcomes to the market this chain free beautiful four-bedroom semi-detached period home. Stylish throughout, this property offers stunning character features situated on a prime road inclusive of grade two listed properties encapsulating the history of Loughton. Local amenities and a wide selection of restaurants and social activities are close by. The house also comes complete with ample off-street parking, garage and a private garden space surrounded with delightful shrubberies.

The well-presented front of the property supplies both private lawn space bordered with neat foliage and offstreet parking for up to four vehicles. From the front to the rear the plot spans over 116 foot. The garden itself measures over 65 feet in length and provides a peaceful haven giving you your own slice of seclusion, there is also a patioed portion ideal for alfresco dining.