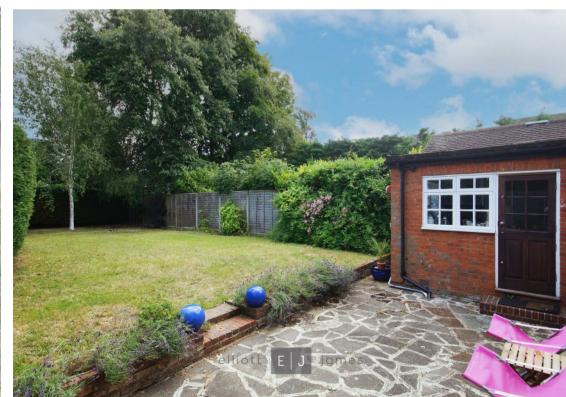

The well-presented front of the property supplies both private lawn space bordered with neat foliage and offstreet parking for up to four vehicles. From the front to the rear the plot spans over 116 foot. The garden itself measures over 65 feet in length and provides a peaceful haven giving you your own slice of seclusion, there is also a patioed portion ideal for alfresco dining.