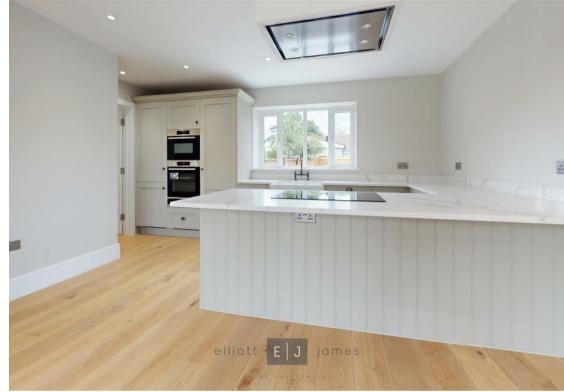

Each property offers the highest specification of stylish modern interiors with beautiful finishes including bespoke hand painted fitted kitchens, stone work surfaces and integrated appliances with its style flowing through into the utility rooms. Both four bedroom properties offer three bathrooms and a cloakroom, including high quality sanitary ware and accessorises. There is underfloor heating throughout both properties with a combination of engineered oak flooring, carpet and tiles installed. The properties include a single garage fitted with an electric vehicle charging point and offer additional driveway parking. Ultra-fast fibre is fitted directly into the properties as well as an air source heat pump providing powered heating and hot water with outstanding efficiency.