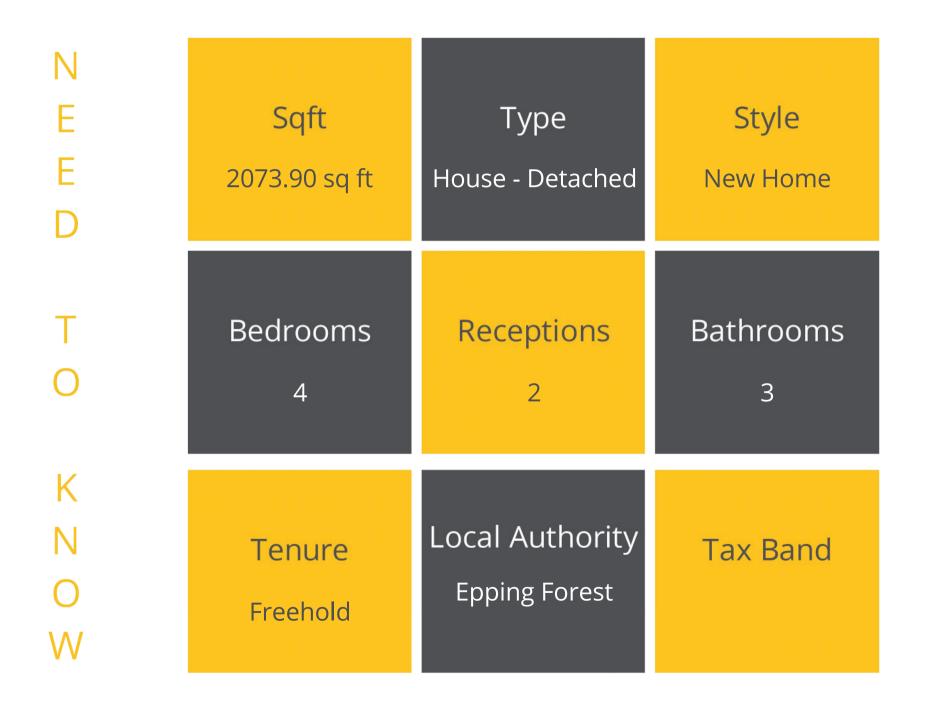

## **PLANS**

Total area including garage: approx. 210.3 sq metres (2073.9 sq feet)