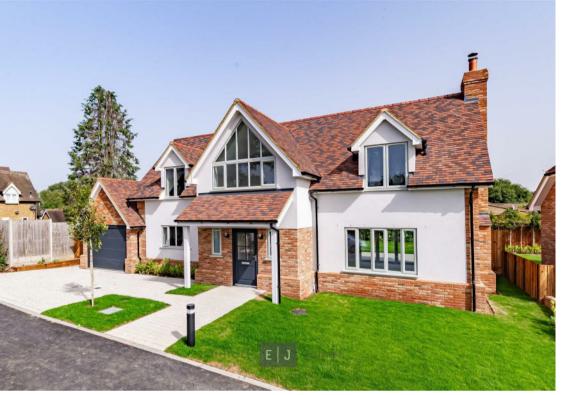

## Clovis Close, Loughton

Clovis Close is an exclusive gated development accessed via a private road in the ancient Epping Forest. The development comprises of three new detached luxury homes in High Beach. Positioned within ten minutes of Loughton High Road, which boasts excellent transport links into central London. Elliot James Prime Residential is pleased to offer two, four bedroom detached homes built by the reputable new homes developer, Islandbridge Properties. This much sought after location offers a quiet and tranquil setting with an abundance of green open space, ideally suited to the modern family. The homeowners will enjoy a very peaceful environment being surrounded by Epping Forest and adjacent to The Elms Park and The Owl retirement homes.

Each property offers the highest specification of stylish modern interiors with beautiful finishes including bespoke hand painted fitted kitchens, stone work surfaces and integrated appliances with its style flowing through into the utility rooms. Both four bedroom properties offer three bathrooms and a cloakroom, including high quality sanitary ware and accessorises. There is underfloor heating throughout both properties with a combination of engineered oak flooring, carpet and tiles installed. The properties include a single garage fitted with an electric vehicle charging point and offer additional driveway parking. Ultra-fast fibre is fitted directly into the properties as well as an air source heat pump providing powered heating and hot water with outstanding efficiency.