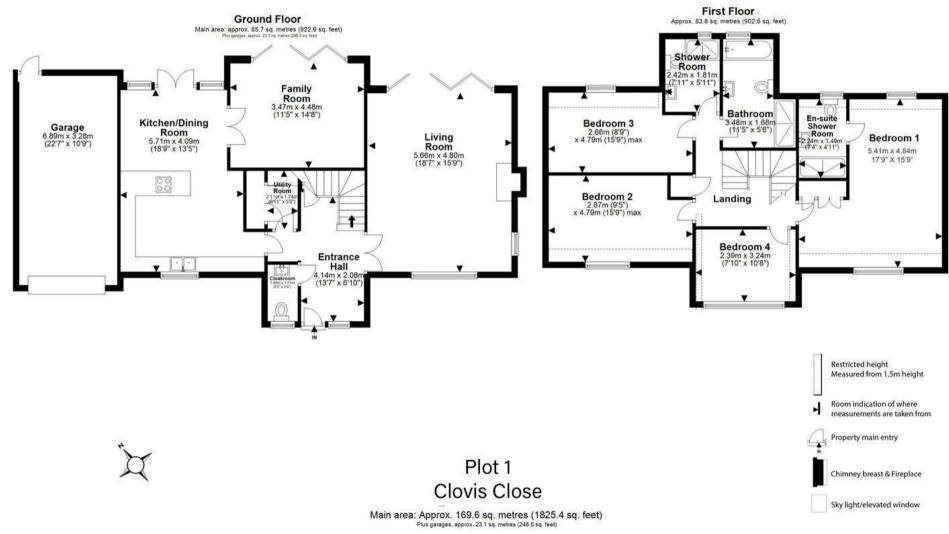

## **PLANS**

Total area including garage: approx. 210.3 sq metres (2073.9 sq feet)