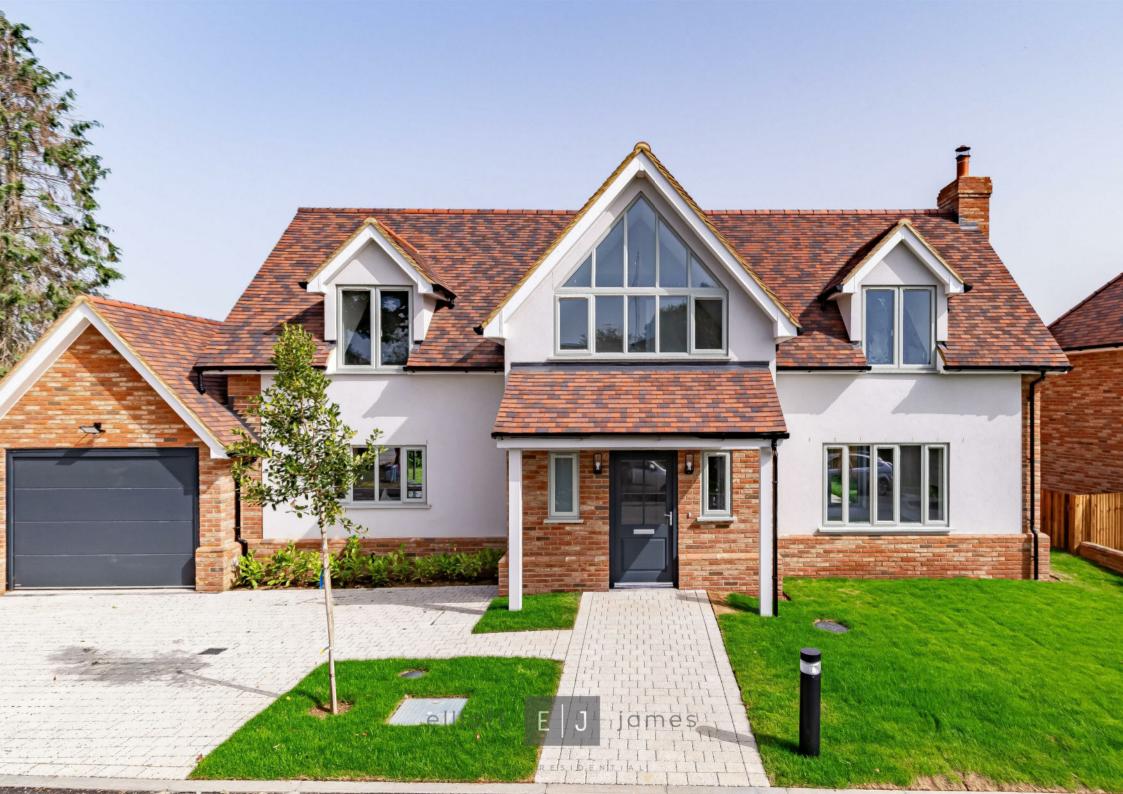

## Clovis Close, Loughton

Clovis Close is an exclusive gated development accessed via a private road in the ancient Epping Forest. The development comprises of three new detached luxury homes in High Beach. Positioned within ten minutes of Loughton High Road, which boasts excellent transport links into central London. Elliot James Prime Residential is pleased to offer two, four bedroom detached homes built by the reputable new homes developer, Islandbridge Properties. This much sought after location offers a quiet and tranquil setting with an abundance of green open space, ideally suited to the modern family. The homeowners will enjoy a very peaceful environment being surrounded by Epping Forest and adjacent to The Elms Park and The Owl retirement homes.

Each property offers the highest specification of stylish modern interiors with beautiful finishes including bespoke hand painted fitted kitchens, stone work surfaces and integrated appliances with its style flowing through into the utility rooms. Both four bedroom properties offer three bathrooms and a cloakroom, including high quality sanitary ware and accessorises. There is underfloor heating throughout both properties with a combination of engineered oak flooring, carpet and tiles installed. The properties include a single garage fitted with an electric vehicle charging point and offer additional driveway parking. Ultra-fast fibre is fitted directly into the properties as well as an air source heat pump providing powered heating and hot water with outstanding efficiency.