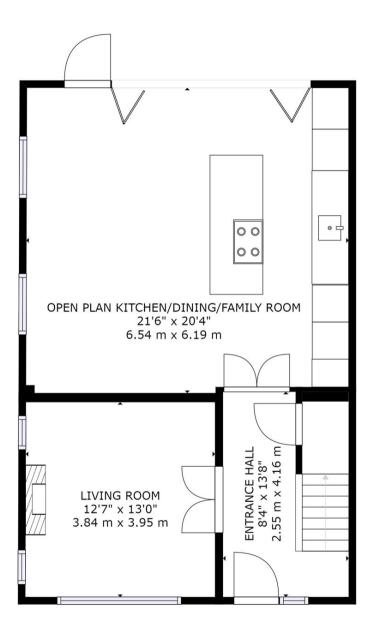

## Betula House, Goldings Road, Loughton,

Completed in November 2018 this exceptionally well designed family home comes to market with a 10 year Premier Guarantee.

The property accommodation has been designed over three floors with the ground floor offering entrance hall, cloakroom, formal reception room, spacious 21ft modern family living area incorporating Urban Myth kitchen with built in Siemens appliances, hot tap and dining area with bi-folding doors providing plenty of natural light making this space perfect for entertaining.

## **PLANS**

GROSS INTERNAL AREA FLOOR 1: 728 sq ft,68 m, FLOOR 2: 715 sq ft,66 m FLOOR 3: 274 sq ft,25 m, EXCLUDED AREAS: REDUCED HEADROOM BELOW 1.5M: 42 sq ft,4 m TOTAL: 1716 sq ft,159 m

SIZES AND DIMENSIONS ARE APPROXIMATE, ACTUAL MAY VARY.