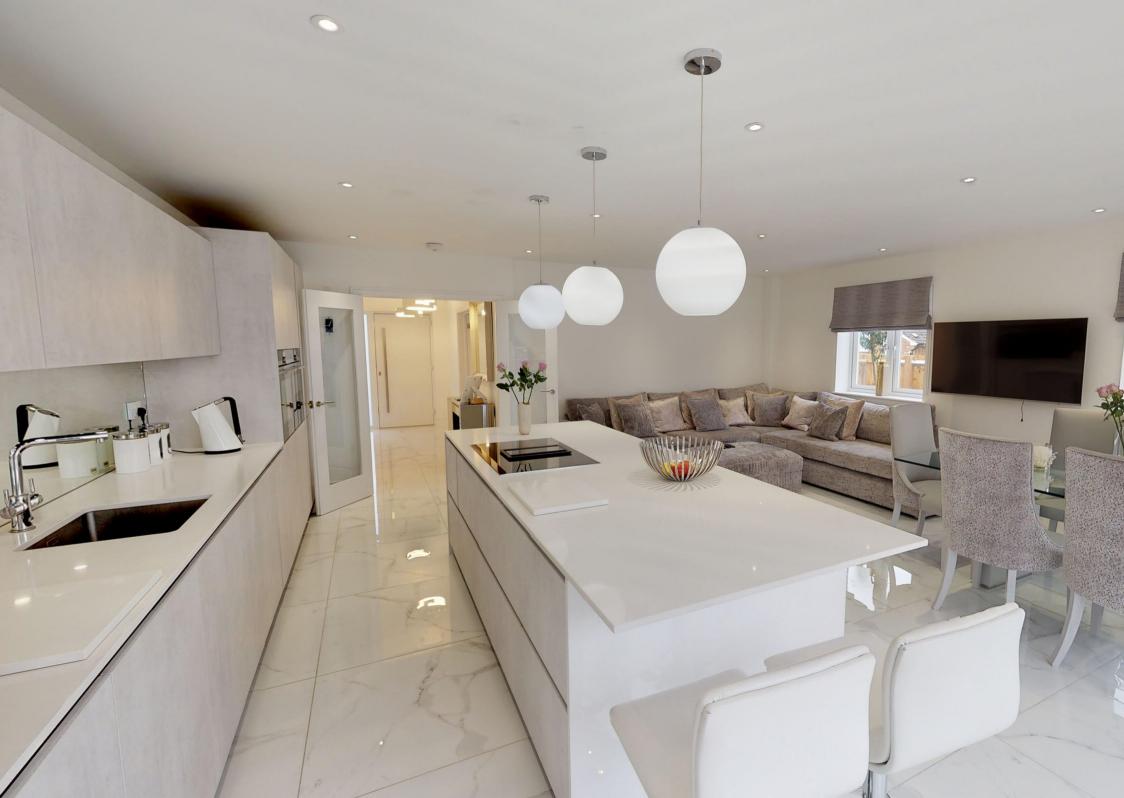

## Betula House, Goldings Road, Loughton,

Completed in November 2018 this exceptionally well designed family home comes to market with a 10 year Premier Guarantee.

The property accommodation has been designed over three floors with the ground floor offering entrance hall, cloakroom, formal reception room, spacious 21ft modern family living area incorporating Urban Myth kitchen with built in Siemens appliances, hot tap and dining area with bi-folding doors providing plenty of natural light making this space perfect for entertaining.