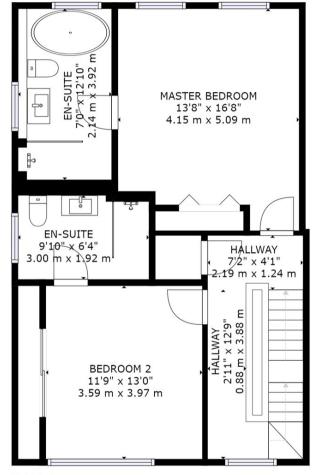

The first floor offers master bedroom with fitted wardrobes and en-suite with free standing bath and walk in shower. Bedroom two offers fantastic views, fitted wardrobes and en-suite shower room.

On the second floor there is a further double bedroom with en-suite walk in shower and far reaching views.

FLOOR 2

GROSS INTERNAL AREA FLOOR 1: 728 sq ft,68 m, FLOOR 2: 715 sq ft,66 m FLOOR 3: 274 sq ft,25 m, EXCLUDED AREAS: REDUCED HEADROOM BELOW 1.5M: 42 sq ft,4 m TOTAL: 1716 sq ft,159 m

elliott E | J | jame