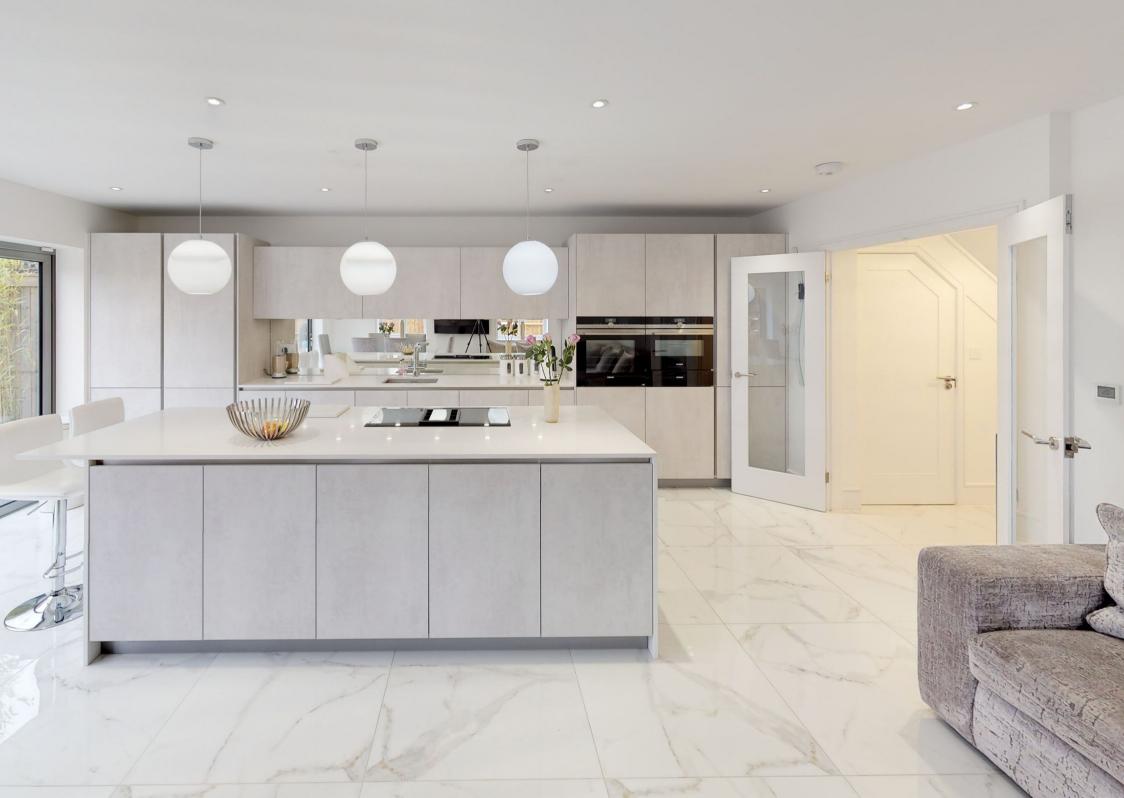

## Betula House, Goldings Road, Loughton,

Completed in November 2018 this exceptionally well designed family home comes to market with a 10 year Premier Guarantee.

The property accommodation has been designed over three floors with the ground floor offering entrance hall, cloakroom, formal reception room, spacious 21ft modern family living area incorporating Urban Myth kitchen with built in Siemens appliances, hot tap and dining area with bi-folding doors providing plenty of natural light making this space perfect for entertaining.