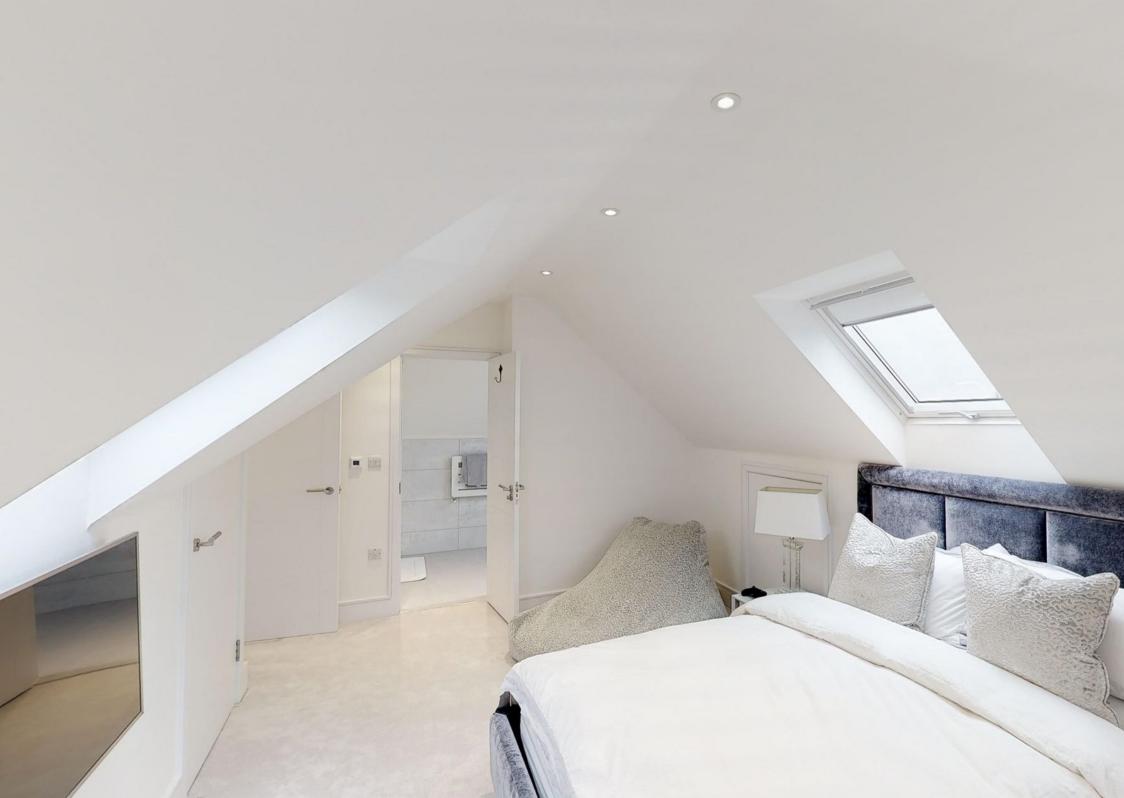

The first floor offers master bedroom with fitted wardrobes and en-suite with free standing bath and walk in shower. Bedroom two offers fantastic views, fitted wardrobes and en-suite shower room.

On the second floor there is a further double bedroom with en-suite walk in shower and far reaching views.