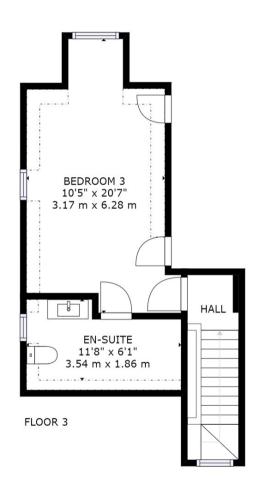

The first floor offers master bedroom with fitted wardrobes and en-suite with free standing bath and walk in shower. Bedroom two offers fantastic views, fitted wardrobes and en-suite shower room.

On the second floor there is a further double bedroom with en-suite walk in shower and far reaching views.

## **PLANS**

GROSS INTERNAL AREA FLOOR 1: 728 sq ft,68 m, FLOOR 2: 715 sq ft,66 m FLOOR 3: 274 sq ft,25 m, EXCLUDED AREAS: REDUCED HEADROOM BELOW 1.5M: 42 sq ft,4 m TOTAL: 1716 sq ft,159 m

SIZES AND DIMENSIONS ARE APPROXIMATE, ACTUAL MAY VARY.