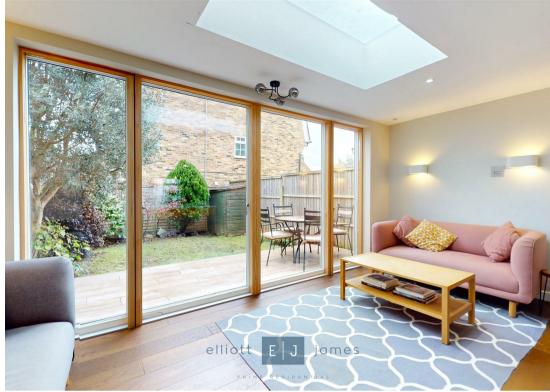

The accommodation of this superb family home is arranged over three floors. Upon entering the property, you are greeted with a capacious open plan living space. It features multiple living areas along with a modern fully fitted kitchen centred around a stunning central island. To the rear of this open plan space, you are greeted with stunning Velfac triple-glazed sliding doors which open onto the rear patio. The garden is made up of mostly laid to lawn and is south-east facing. The ground floor also benefits from a cloakroom with heated towel rail, underfloor heating and a state-of-the-art Voltek Fire Suppression System.