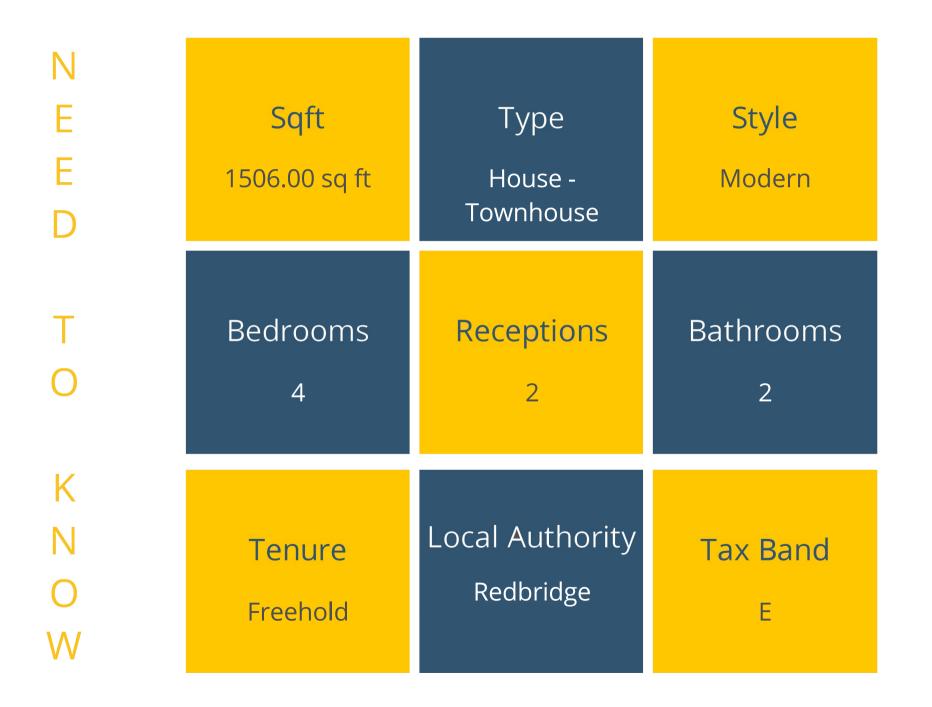

The accommodation of this superb family home is arranged over three floors. Upon entering the property, you are greeted with a capacious open plan living space. It features multiple living areas along with a modern fully fitted kitchen centred around a stunning central island. To the rear of this open plan space, you are greeted with stunning Velfac triple-glazed sliding doors which open onto the rear patio. The garden is made up of mostly laid to lawn and is south-east facing. The ground floor also benefits from a cloakroom with heated towel rail, underfloor heating and a state-of-the-art Voltek Fire Suppression System.

The first floor features the principle double bedroom with fitted wardrobes and modern en suite and a large living room with double doors leading onto the balcony. This could also be re-organised into another spacious double bedroom. The top floor landing leads to two further double bedrooms one of which features bespoke built in storage, a study/single bedroom and a family bathroom.

## **PLANS**

FLOOR 2

GROSS INTERNAL AREA
FLOOR 1: 601 sq. ft,56 m2, FLOOR 2: 465 sq. ft,43 m2
FLOOR 3: 440 sq. ft,41 m2
TOTAL: 1506 sq. ft,140 m2
SIZES AND DIMENSIONS ARE APPROXIMATE, ACTUAL MAY VARY.