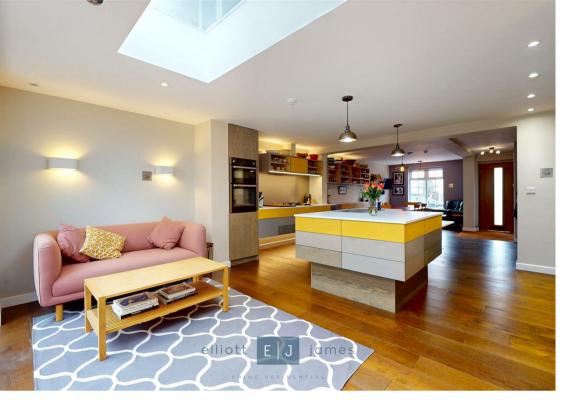

The accommodation of this superb family home is arranged over three floors. Upon entering the property, you are greeted with a capacious open plan living space. It features multiple living areas along with a modern fully fitted kitchen centred around a stunning central island. To the rear of this open plan space, you are greeted with stunning Velfac triple-glazed sliding doors which open onto the rear patio. The garden is made up of mostly laid to lawn and is south-east facing. The ground floor also benefits from a cloakroom with heated towel rail, underfloor heating and a state-of-the-art Voltek Fire Suppression System.