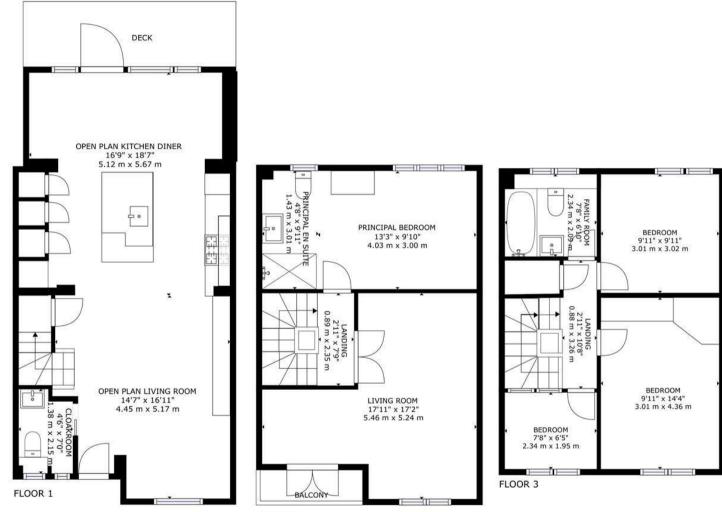

The accommodation of this superb family home is arranged over three floors. Upon entering the property, you are greeted with a capacious open plan living space. It features multiple living areas along with a modern fully fitted kitchen centred around a stunning central island. To the rear of this open plan space, you are greeted with stunning Velfac triple-glazed sliding doors which open onto the rear patio. The garden is made up of mostly laid to lawn and is south-east facing. The ground floor also benefits from a cloakroom with heated towel rail, underfloor heating and a state-of-the-art Voltek Fire Suppression System.

The first floor features the principle double bedroom with fitted wardrobes and modern en suite and a large living room with double doors leading onto the balcony. This could also be re-organised into another spacious double bedroom. The top floor landing leads to two further double bedrooms one of which features bespoke built in storage, a study/single bedroom and a family bathroom.

## **PLANS**

FLOOR 2

GROSS INTERNAL AREA
FLOOR 1: 601 sq. ft,56 m2, FLOOR 2: 465 sq. ft,43 m2
FLOOR 3: 440 sq. ft,41 m2
TOTAL: 1506 sq. ft,140 m2
SIZES AND DIMENSIONS ARE APPROXIMATE, ACTUAL MAY VARY.