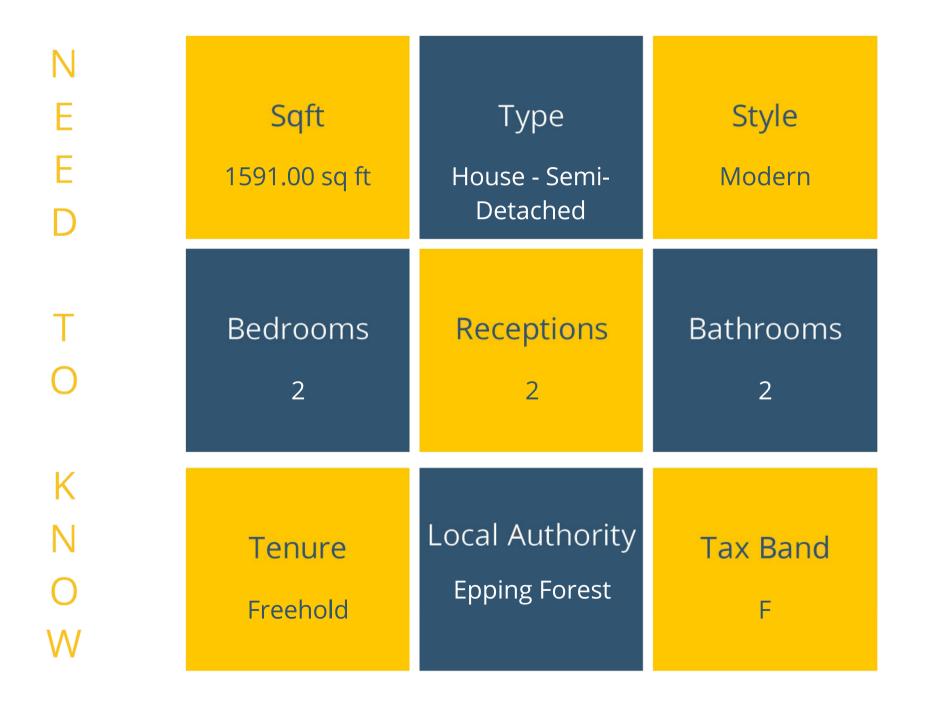

## Stradbroke Grove, Buckhurst Hill

Elliott James is proud to announce to the market this beautiful 2 bedroom semi detached family home located moments away from Buckhurst Hill Central Line Station, Linder's Field Local Nature Reserve and Queens Road with its wonderful mix of boutique and independent shops as well as a Waitrose Supermarket.

The ground floor of the home comprises of the grand entrance hall which leads into two generously proportioned reception rooms and family shower room, the ground floor also provides a spacious modern rear extension with completed open plan kitchen diner space leading to a generous garden. The first floor is equally as impressive with two double bedrooms one of which benefits from a modern three piece en suite. This home has also previously had planning applications granted to add a two storey side extension to transform it into a principal four bedroom family home.

The garden spans over 100 feet in length. It provides the perfect ratio of laid lawn and patioed space for alfresco dining. The drive offers ample off-street parking for up to 4 vehicles not inclusive of the attached garage.