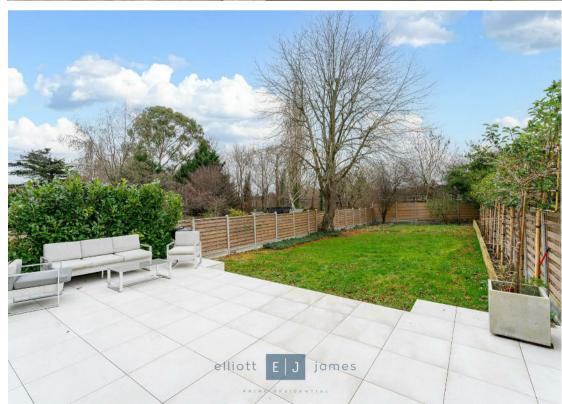

The garden spans over 100 feet in length. It provides the perfect ratio of laid lawn and patioed space for alfresco dining. The drive offers ample off-street parking for up to 4 vehicles not inclusive of the attached garage.