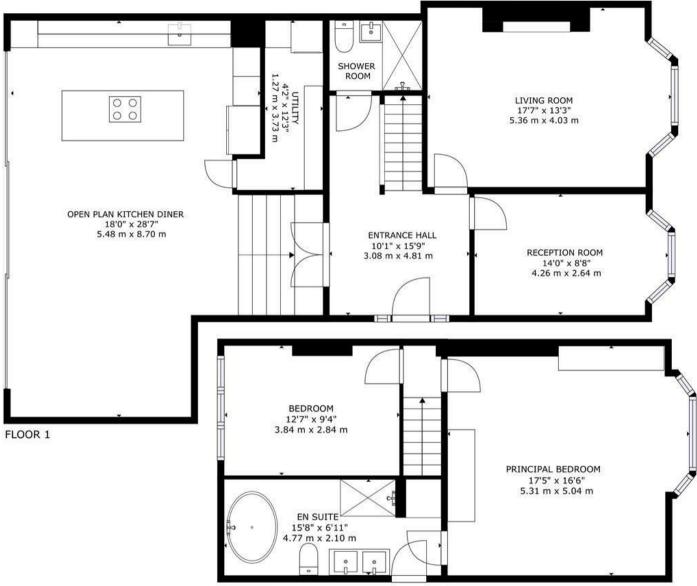

The ground floor of the home comprises of the grand entrance hall which leads into two generously proportioned reception rooms and family shower room, the ground floor also provides a spacious modern rear extension with completed open plan kitchen diner space leading to a generous garden. The first floor is equally as impressive with two double bedrooms one of which benefits from a modern three piece en suite. This home has also previously had planning applications granted to add a two storey side extension to transform it into a principal four bedroom family home.

## **PLANS**

FLOOR 2