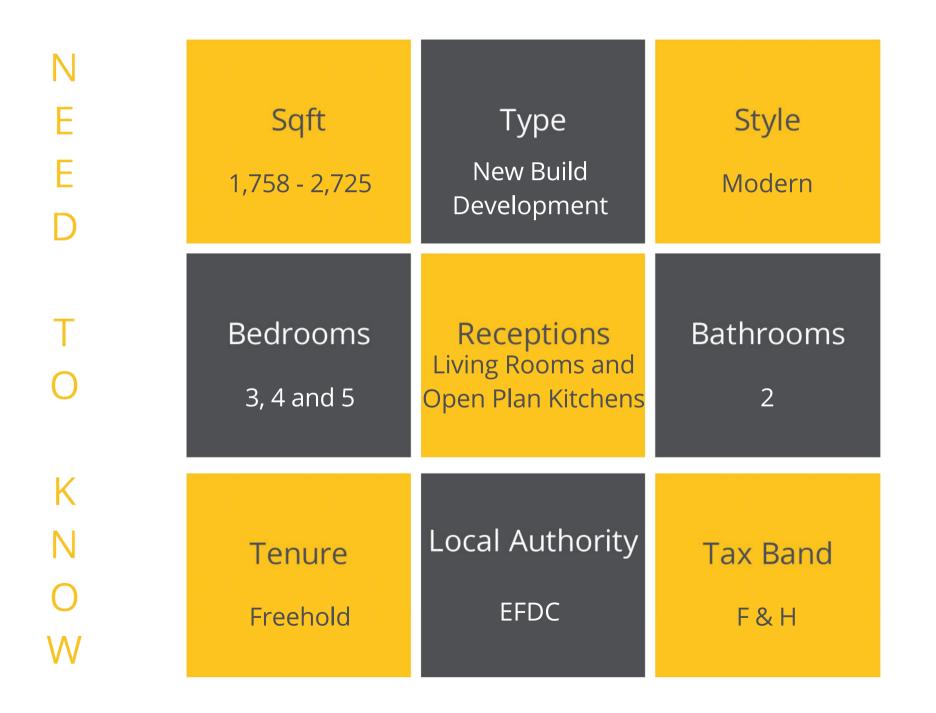

## Meadowcroft Gardens, High Beech, Loughton

Meadowcroft: An exclusive gated development of 7 luxury homes nestled in the heart of Epping Forest.

Each property offers stylish modern interiors with quality fittings to include BeBurgo fitted kitchen with quartz work surfaces and integrated appliances, Duravit sanitary ware with Hansgrohe accessories to bathrooms, master bedroom with fitted wardrobes, underfloor heating throughout the property with energy-efficient air source heat pump, acoustic glazing, burglar alarm, air conditioning, superfast broadband, and electric vehicle charging points and a combination of engineered Oak flooring, carpet, and tiled floors.

The development comprises of: 1 x three bedroom detached home, 4 x three bedroom semi detached homes., 2 x five bedroom detached homes.

## **REMAINING PLOTS:**

Plot 2 - £995,000 - 1,758 Sqft

Plot 5 - £1,500,000 - 2,725 Sqft

Plot 6 - £995,000 - 1,758 Sqft

Plot 7 - £995,000 - 1,758 Sqft

IJ

Viewings strictly by appointment.

With over 15 years of personal local experience in both independent and corporate agencies it has been my passion to bring seamless integration of the latest property technology to our new agency. Our unique Partnership sets us apart as market leaders.