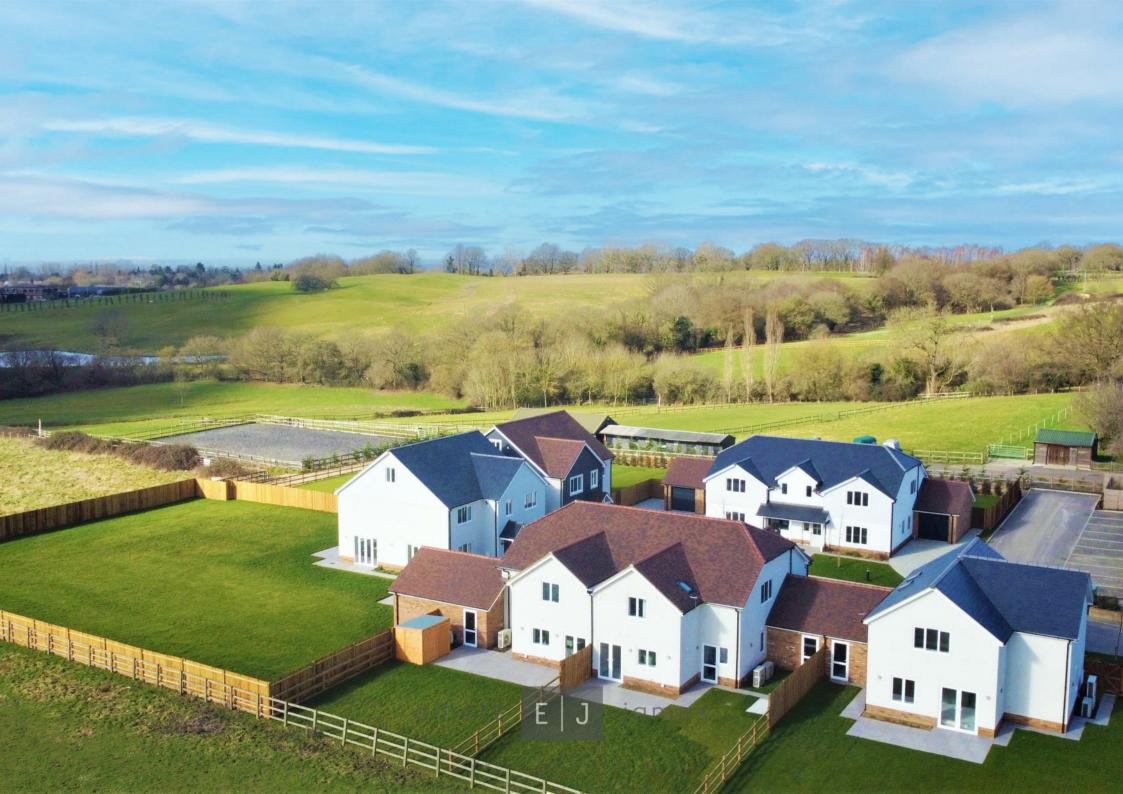

## Meadowcroft Gardens, High Beech, Loughton

Meadowcroft: An exclusive gated development of 7 luxury homes nestled in the heart of Epping Forest.

Each property offers stylish modern interiors with quality fittings to include BeBurgo fitted kitchen with quartz work surfaces and integrated appliances, Duravit sanitary ware with Hansgrohe accessories to bathrooms, master bedroom with fitted wardrobes, underfloor heating throughout the property with energy-efficient air source heat pump, acoustic glazing, burglar alarm, air conditioning, superfast broadband, and electric vehicle charging points and a combination of engineered Oak flooring, carpet, and tiled floors.

Positioned within ten minutes of the centre of Loughton and excellent transport links into central London, this much sought -after location also offers a quiet tranquil setting and an abundance of green open space, nestled under the canopy of Epping Forest and ideally suited to today's modern family. The area provides access to some of the best private and public schooling including Forest school and Davenant Foundation School within a twenty minutes drive.