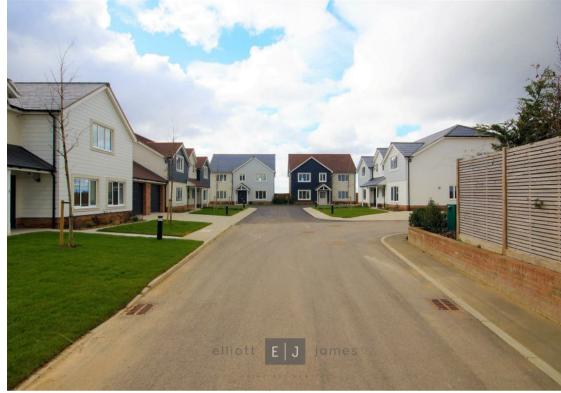

## Meadowcroft Gardens, High Beech, Loughton

Meadowcroft: An exclusive gated development of 7 luxury homes nestled in the heart of Epping Forest.

Each property offers stylish modern interiors with quality fittings to include BeBurgo fitted kitchen with quartz work surfaces and integrated appliances, Duravit sanitary ware with Hansgrohe accessories to bathrooms, master bedroom with fitted wardrobes, underfloor heating throughout the property with energy-efficient air source heat pump, acoustic glazing, burglar alarm, air conditioning, superfast broadband, and electric vehicle charging points and a combination of engineered Oak flooring, carpet, and tiled floors.

Positioned within ten minutes of the centre of Loughton and excellent transport links into central London, this much sought -after location also offers a quiet tranquil setting and an abundance of green open space, nestled under the canopy of Epping Forest and ideally suited to today's modern family. The area provides access to some of the best private and public schooling including Forest school and Davenant Foundation School within a twenty minutes drive.