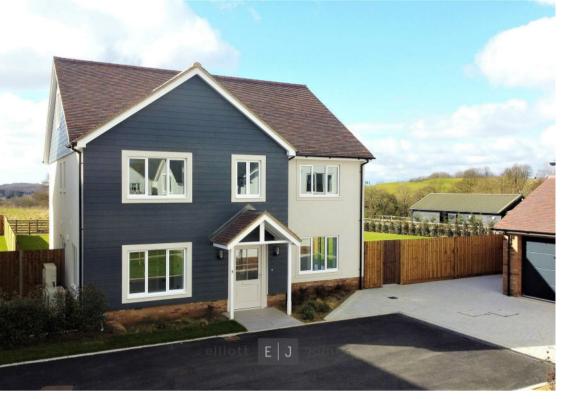

## Meadowcroft Gardens, High Beech, Loughton

Meadowcroft: An exclusive gated development of 7 luxury homes nestled in the heart of Epping Forest.

Each property offers stylish modern interiors with quality fittings to include BeBurgo fitted kitchen with quartz work surfaces and integrated appliances, Duravit sanitary ware with Hansgrohe accessories to bathrooms, master bedroom with fitted wardrobes, underfloor heating throughout the property with energy-efficient air source heat pump, acoustic glazing, burglar alarm, air conditioning, superfast broadband, and electric vehicle charging points and a combination of engineered Oak flooring, carpet, and tiled floors.

The development comprises of: 1 x three bedroom detached home, 4 x three bedroom semi detached homes., 2 x five bedroom detached homes.