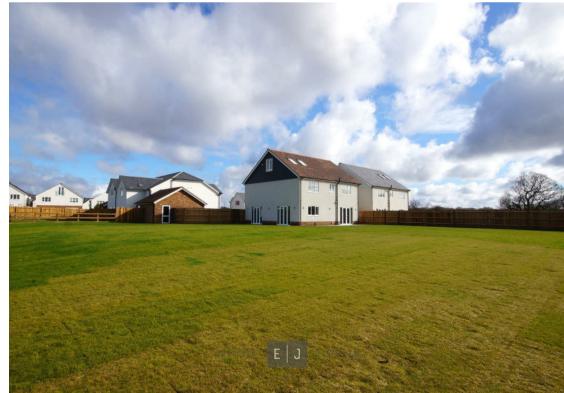

## Meadowcroft Gardens, High Beech, Loughton

Meadowcroft: An exclusive gated development of 7 luxury homes nestled in the heart of Epping Forest.

Each property offers stylish modern interiors with quality fittings to include BeBurgo fitted kitchen with quartz work surfaces and integrated appliances, Duravit sanitary ware with Hansgrohe accessories to bathrooms, master bedroom with fitted wardrobes, underfloor heating throughout the property with energy-efficient air source heat pump, acoustic glazing, burglar alarm, air conditioning, superfast broadband, and electric vehicle charging points and a combination of engineered Oak flooring, carpet, and tiled floors.

The development comprises of: 1 x three bedroom detached home, 4 x three bedroom semi detached homes., 2 x five bedroom detached homes.