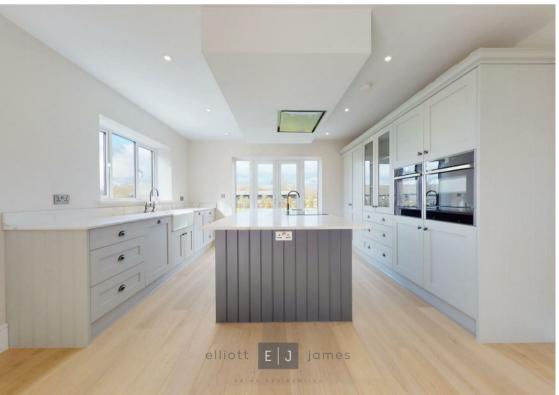

## Meadowcroft Gardens, High Beech, Loughton

Meadowcroft: An exclusive gated development of 7 luxury homes nestled in the heart of Epping Forest.

Each property offers stylish modern interiors with quality fittings to include BeBurgo fitted kitchen with quartz work surfaces and integrated appliances, Duravit sanitary ware with Hansgrohe accessories to bathrooms, master bedroom with fitted wardrobes, underfloor heating throughout the property with energy-efficient air source heat pump, acoustic glazing, burglar alarm, air conditioning, superfast broadband, and electric vehicle charging points and a combination of engineered Oak flooring, carpet, and tiled floors.