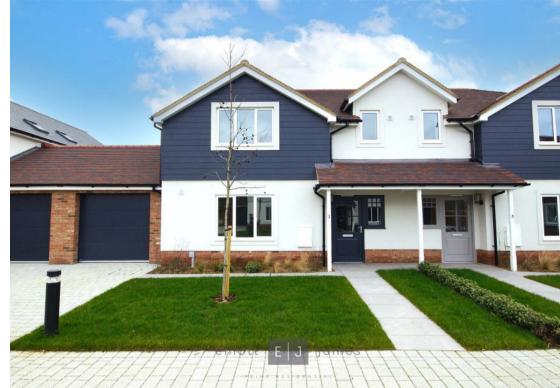

## Meadowcroft Gardens, High Beech, Loughton

Meadowcroft: An exclusive gated development of 7 luxury homes nestled in the heart of Epping Forest.

Each property offers stylish modern interiors with quality fittings to include BeBurgo fitted kitchen with quartz work surfaces and integrated appliances, Duravit sanitary ware with Hansgrohe accessories to bathrooms, master bedroom with fitted wardrobes, underfloor heating throughout the property with energy-efficient air source heat pump, acoustic glazing, burglar alarm, air conditioning, superfast broadband, and electric vehicle charging points and a combination of engineered Oak flooring, carpet, and tiled floors.

The development comprises of: 1 x three bedroom detached home, 4 x three bedroom semi detached homes., 2 x five bedroom detached homes.