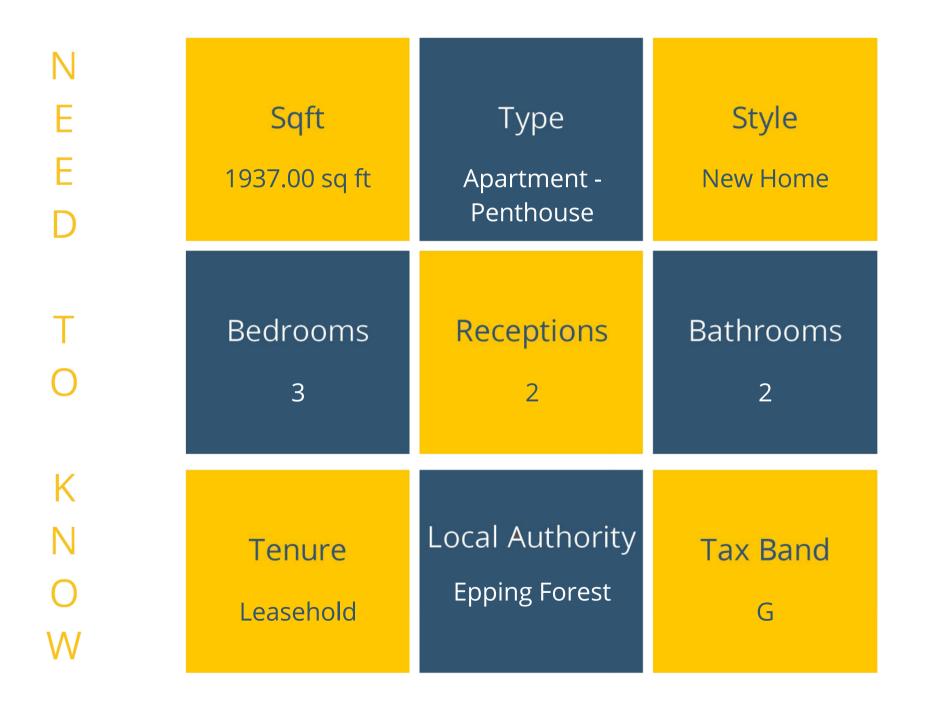

## **PLANS**

GROSS INTERNAL AREA
TOTAL: 180 M², 1937 SQ FT
SIZE AND DIMENSIONS ARE APPROXIMATE, ACTUAL MAY VARY