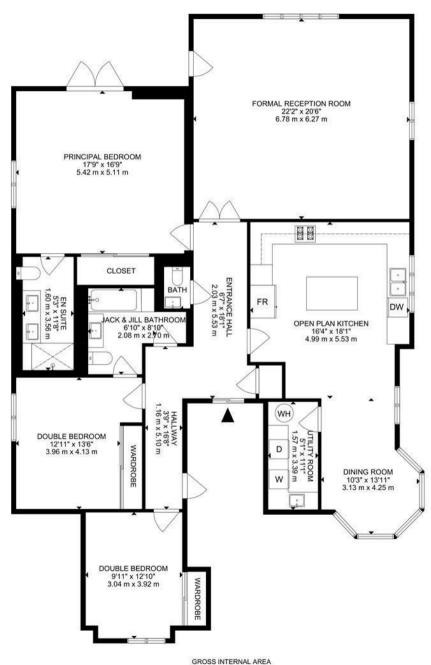

When you get to the top floor you are greeted with the entrance hall leading into a plethora of well proportioned stylish rooms. The large open kitchen is completed with built in appliances, a utility room and a designated space ideal for dinning table perfect for soaking in the sunlight with the unique skylight. The living room is equally spacious and airy perfect for both relaxing and hosting if desired. The principal bedroom comes with a stunning large en suite and picturesque balcony giving you your own special haven overlooking Chigwell Golf Course, the Livingroom also benefits from access to this wonderful balcony space. There are an additional two double bedrooms and a family bathroom which bedroom two also has direct access to. The property benefits from ducted air conditioning and underfloor heating throughout.

## **PLANS**

GROSS INTERNAL AREA
TOTAL: 180 M², 1937 SQ FT
SIZE AND DIMENSIONS ARE APPROXIMATE, ACTUAL MAY VARY