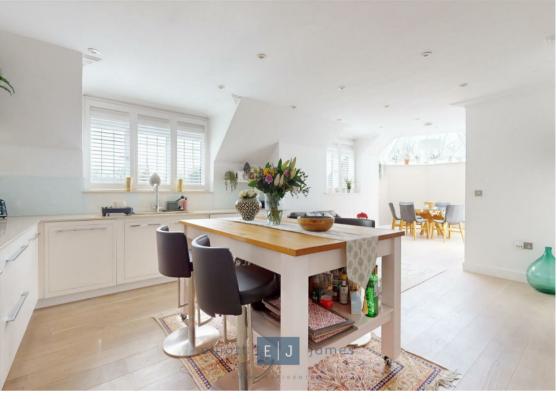

When you get to the top floor you are greeted with the entrance hall leading into a plethora of well proportioned stylish rooms. The large open kitchen is completed with built in appliances, a utility room and a designated space ideal for dinning table perfect for soaking in the sunlight with the unique skylight. The living room is equally spacious and airy perfect for both relaxing and hosting if desired. The principal bedroom comes with a stunning large en suite and picturesque balcony giving you your own special haven overlooking Chigwell Golf Course, the Livingroom also benefits from access to this wonderful balcony space. There are an additional two double bedrooms and a family bathroom which bedroom two also has direct access to. The property benefits from ducted air conditioning and underfloor heating throughout.