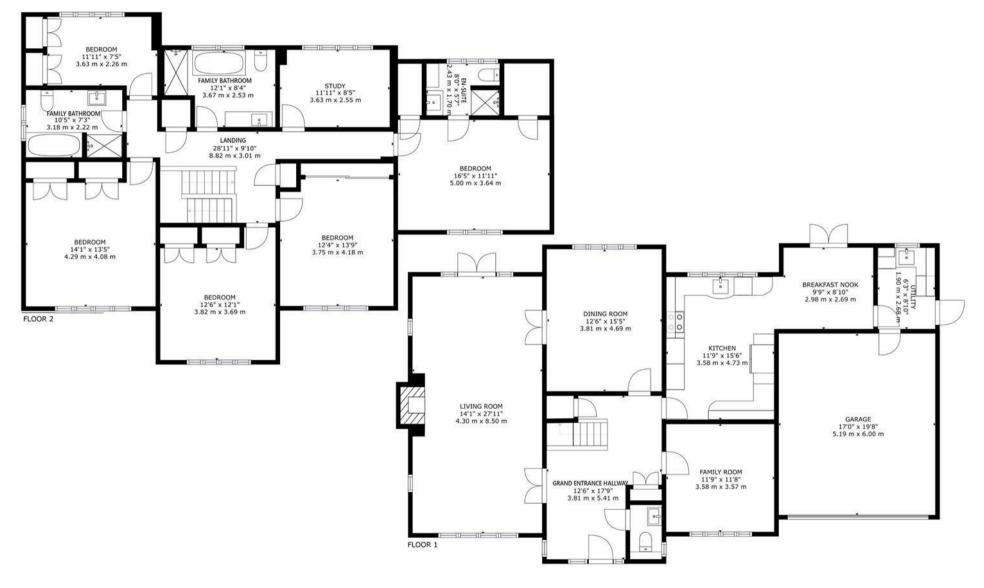

The accommodation is arranged over two floors with the ground floor comprising of grand entrance hall, bright and spacious living room with dual aspect windows, family tv room, modern cloakroom, formal dining room, modern kitchen with integrated appliances and mood lighting, breakfast room with double doors leading into the garden and separate utility room with access into the capacious integral double garage.

The first floor offers a bright open landing, principal bedroom suite with fitted wardrobes, double bedroom with en suite, a further two double bedrooms one of which benefits from fitted wardrobes, single bedroom with fitted wardrobes, a large study and a spacious modern family bathroom with rainfall shower and large bathtub.

## PLANS

GROSS INTERNAL AREA FLOOR 1: 1417 sq. ft,132 m2, FLOOR 2: 1632 sq. ft,152 m2 GARAGE: 335 sq. ft,31 m2 TOTAL: 3384 sq. ft,314 m2 SIZES AND DIMENSIONS ARE APPROXIMATE, ACTUAL MAY VARY.