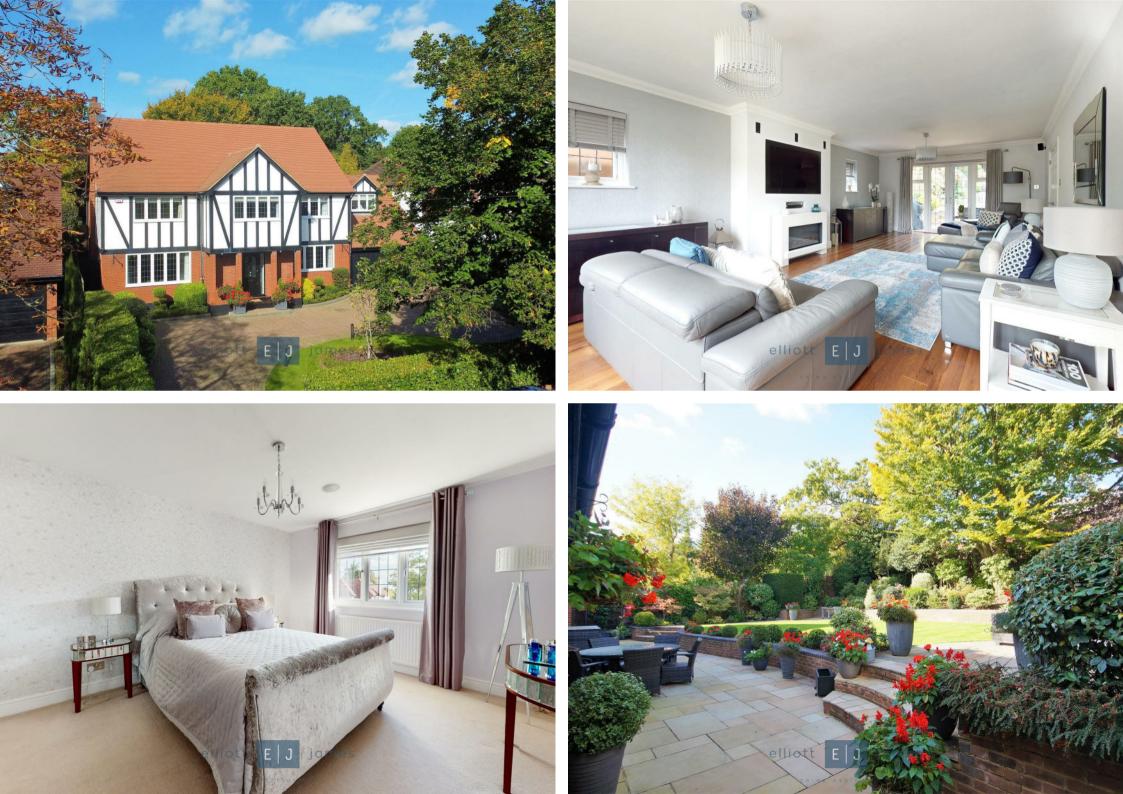

The accommodation is arranged over two floors with the ground floor comprising of grand entrance hall, bright and spacious living room with dual aspect windows, family tv room, modern cloakroom, formal dining room, modern kitchen with integrated appliances and mood lighting, breakfast room with double doors leading into the garden and separate utility room with access into the capacious integral double garage.

The first floor offers a bright open landing, principal bedroom suite with fitted wardrobes, double bedroom with en suite, a further two double bedrooms one of which benefits from fitted wardrobes, single bedroom with fitted wardrobes, a large study and a spacious modern family bathroom with rainfall shower and large bathtub.

The property is accessed via an illuminated paved carriage driveway and features a beautiful front garden with laid to lawn. To the rear, the property benefits from a beautifully landscaped garden featuring spacious patio perfect for BBQs and alfresco dining, laid to lawn, and planted borders with a variety of plants and shrubberies.