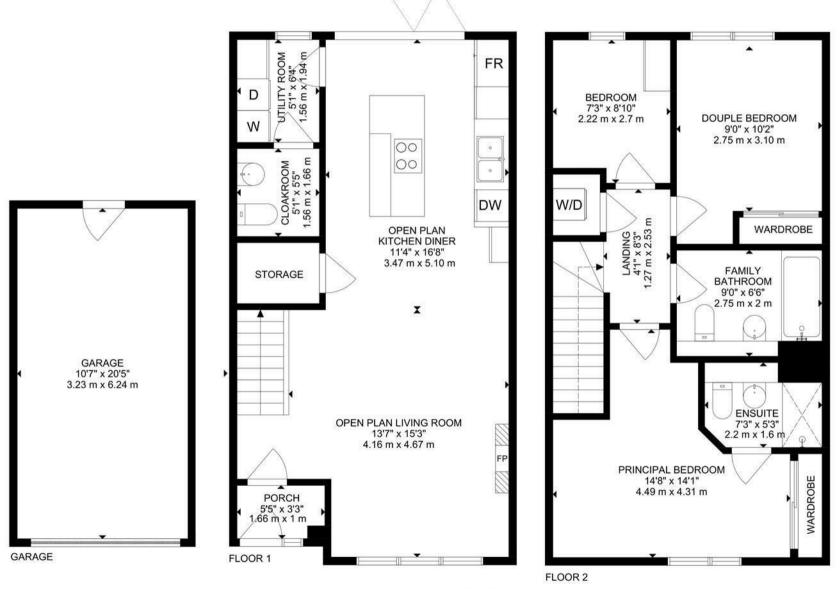

Sqft Type Style 1164.00 sq ft House - Mid 2018 Terrace Bedrooms Bathrooms Receptions 3 K Local Authority Tenure Tax Band **Epping Forest** Freehold

## **PLANS**

GROSS INTERNAL AREA
FLOOR 1: 582 SQ FT,54 m<sup>2</sup>, FLOOR 2: 582 SQ FT,54 m<sup>2</sup>
EXCLUDED AREAS: GARAGE: 247 SQ FT,23 m<sup>2</sup>
TOTAL: 1164 SQ FT,108 m<sup>2</sup>
SIZE AND DIMENSIONS ARE APPROXIMATE, ACTUAL MAY VARY