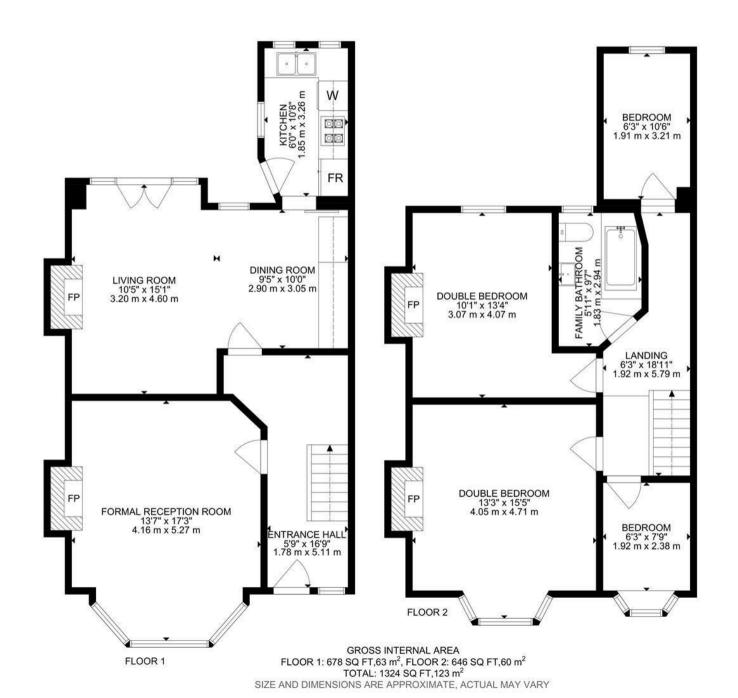

## **PLANS**

The property exudes character and charm, offering a glimpse into the past while providing a solid foundation for modernization. At 1,324 sq ft, there's plenty of room to unleash your creativity and transform this house into your dream home.