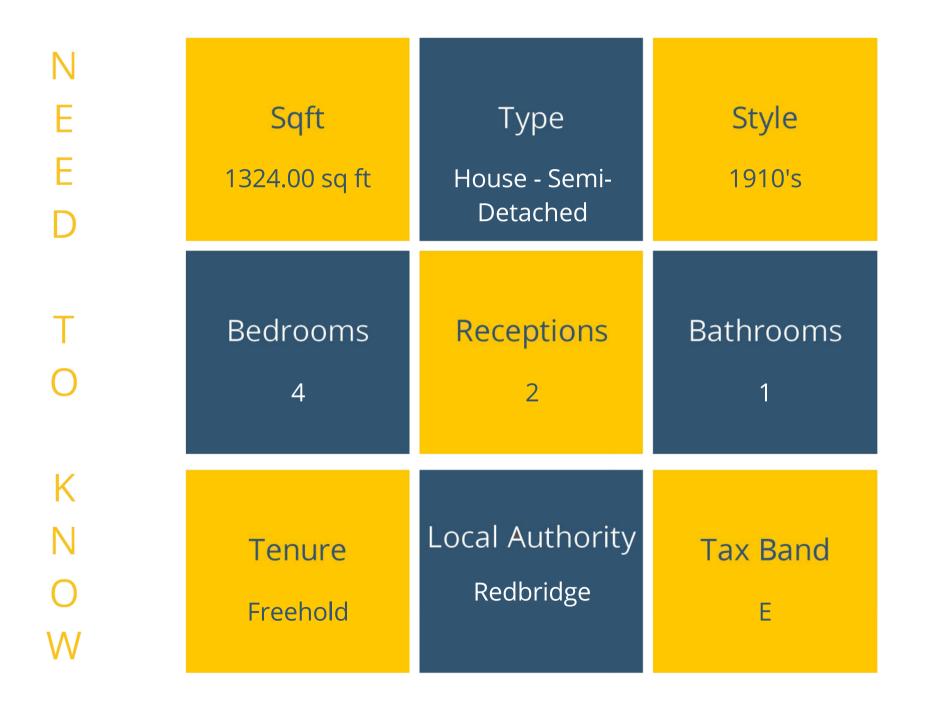

The property exudes character and charm, offering a glimpse into the past while providing a solid foundation for modernization. At 1,324 sq ft, there's plenty of room to unleash your creativity and transform this house into your dream home.

## Empress Avenue, Woodford Green

Elliott James brings to the market Empress Avenue, Woodford Green - a charming semi-detached house with great potential awaiting its new owners. This property boasts two spacious reception rooms, perfect for entertaining guests or simply relaxing with your loved ones. With four bedrooms, there's ample space for a growing family or for those who enjoy having a home office or hobby room.