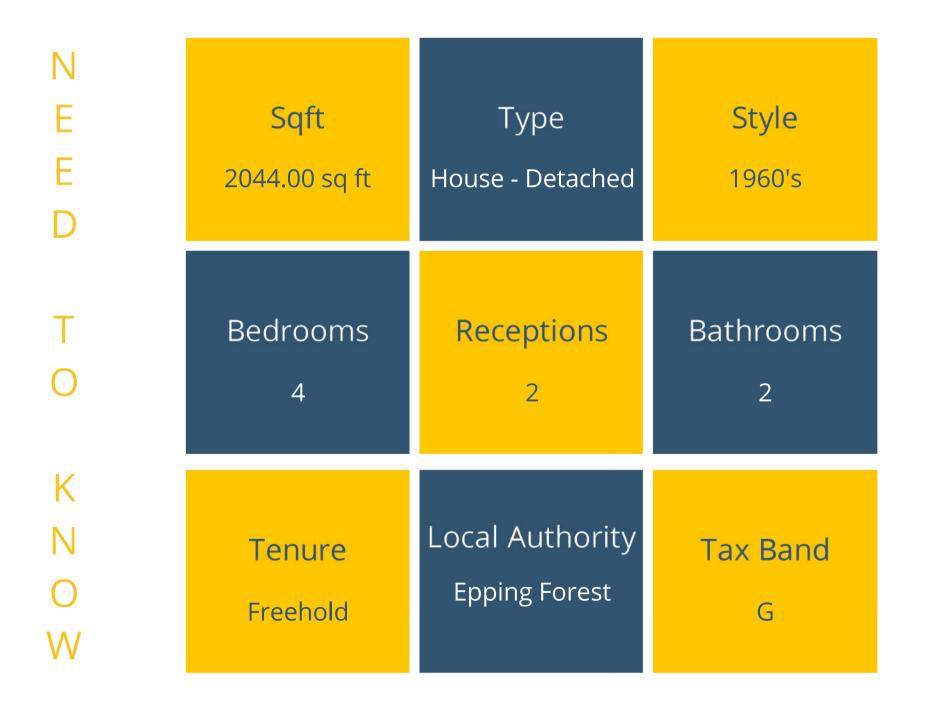

## Clays Lane, Loughton

Elliott James are proud to announce this wonderful four-bedroom detached 1960's family home in the prestigious Goldings Manor Estate on the edge of Epping Forest. This home is offered to the market CHAIN FREE and is a truly warm and bright home. The home is situated on one of the most beautiful roads in Loughton and offers superb access into the nearby forest.

As you enter the home you are greeted with the porch which leads into the entrance hall, the ground floor comprises of a study, cloakroom, very generously proportioned open living room flowing into the dining room and the ground floor is completed with the kitchen which also leads into the utility room. The first floor is equally well proportioned, on the first floor you will find the large principal bedroom, three double bedrooms and the family bathroom.

The home benefits from a stunning south facing wrap-around garden space offering fabulous potential subject to the usual planning consents. The garden itself features a large patioed space, laid to lawn and planted borders. There is an additional large detached garage to the side of the property. The imposing front of the home offers convenient off street parking for up to three cars currently but can easily be altered to accommodate plenty more should you desire to change the lawn at the front.