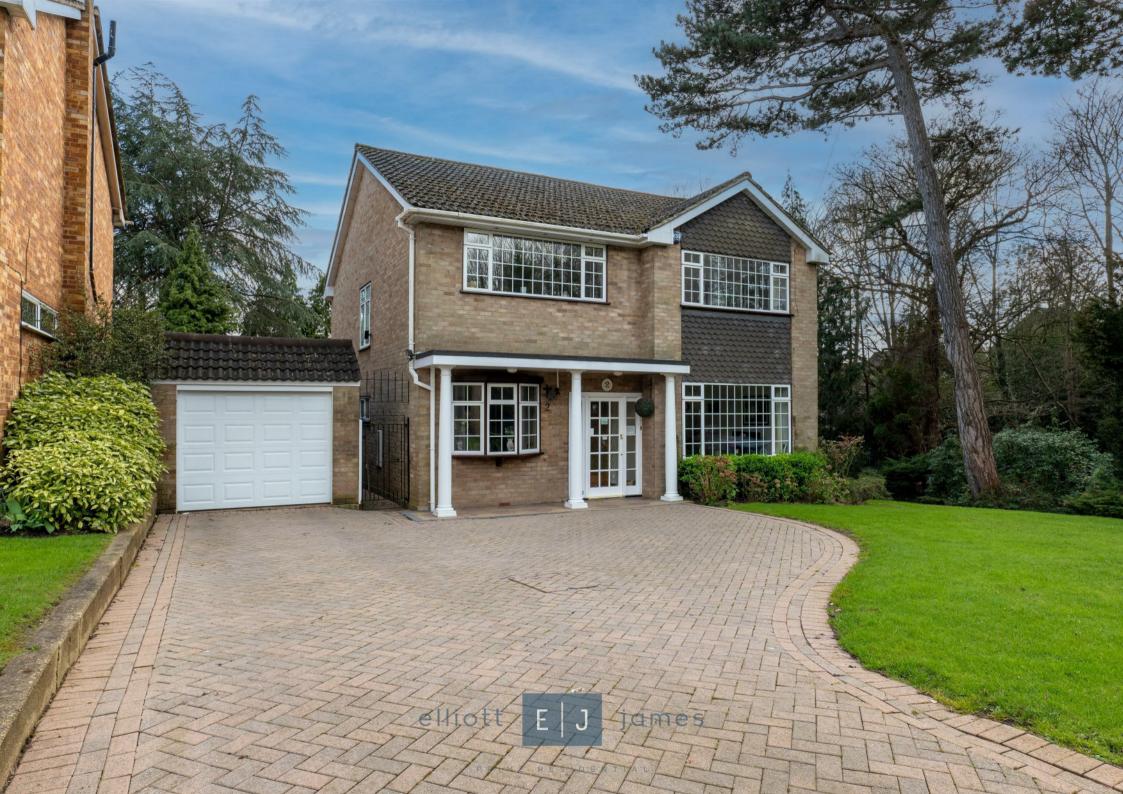

## Clays Lane, Loughton

Elliott James are proud to announce this wonderful four-bedroom detached 1960's family home in the prestigious Goldings Manor Estate on the edge of Epping Forest. This home is offered to the market CHAIN FREE and is a truly warm and bright home. The home is situated on one of the most beautiful roads in Loughton and offers superb access into the nearby forest.

The home benefits from a stunning south facing wrap-around garden space offering fabulous potential subject to the usual planning consents. The garden itself features a large patioed space, laid to lawn and planted borders. There is an additional large detached garage to the side of the property. The imposing front of the home offers convenient off street parking for up to three cars currently but can easily be altered to accommodate plenty more should you desire to change the lawn at the front.