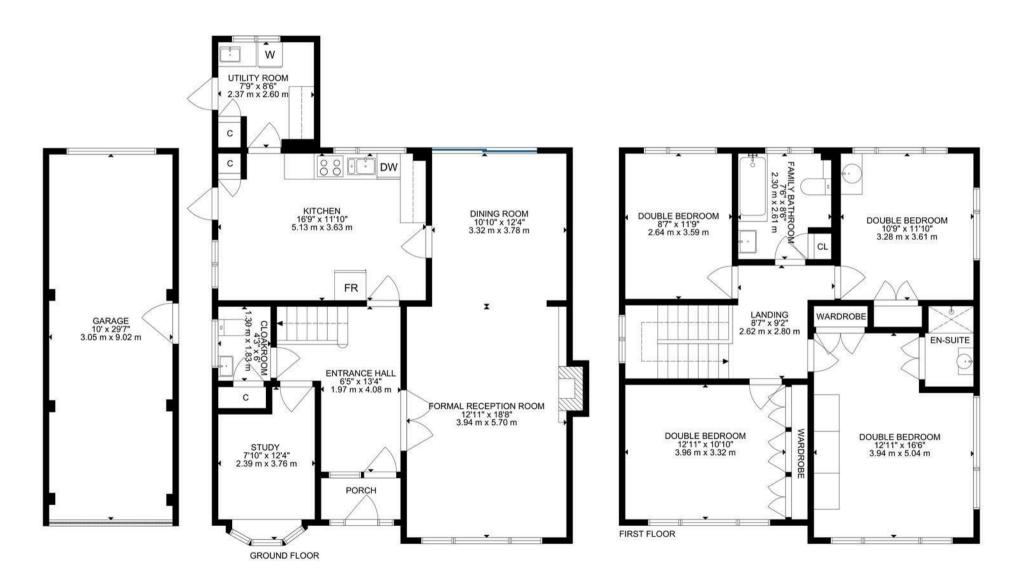

As you enter the home you are greeted with the porch which leads into the entrance hall, the ground floor comprises of a study, cloakroom, very generously proportioned open living room flowing into the dining room and the ground floor is completed with the kitchen which also leads into the utility room. The first floor is equally well proportioned, on the first floor you will find the large principal bedroom, three double bedrooms and the family bathroom.

## **PLANS**