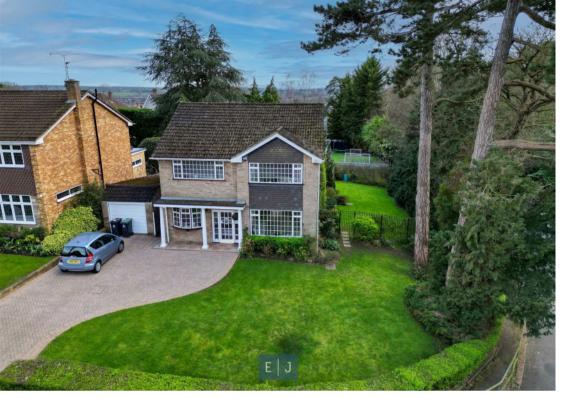

The home benefits from a stunning south facing wrap-around garden space offering fabulous potential subject to the usual planning consents. The garden itself features a large patioed space, laid to lawn and planted borders. There is an additional large detached garage to the side of the property. The imposing front of the home offers convenient off street parking for up to three cars currently but can easily be altered to accommodate plenty more should you desire to change the lawn at the front.