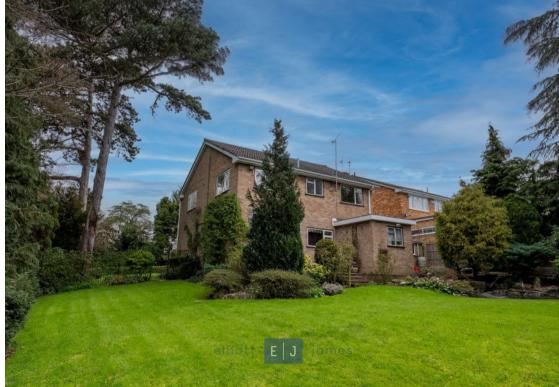

## Clays Lane, Loughton

Elliott James are proud to announce this wonderful four-bedroom detached 1960's family home in the prestigious Goldings Manor Estate on the edge of Epping Forest. This home is offered to the market CHAIN FREE and is a truly warm and bright home. The home is situated on one of the most beautiful roads in Loughton and offers superb access into the nearby forest.

The home benefits from a stunning south facing wrap-around garden space offering fabulous potential subject to the usual planning consents. The garden itself features a large patioed space, laid to lawn and planted borders. There is an additional large detached garage to the side of the property. The imposing front of the home offers convenient off street parking for up to three cars currently but can easily be altered to accommodate plenty more should you desire to change the lawn at the front.