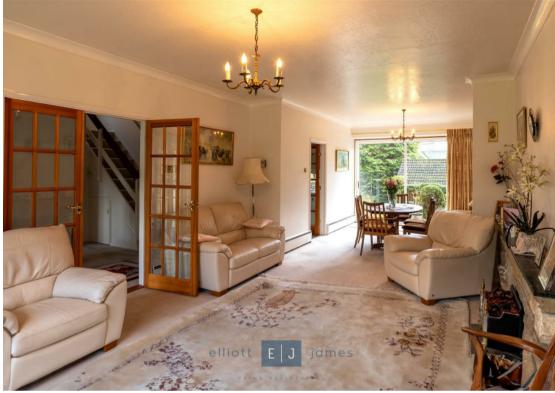

As you enter the home you are greeted with the porch which leads into the entrance hall, the ground floor comprises of a study, cloakroom, very generously proportioned open living room flowing into the dining room and the ground floor is completed with the kitchen which also leads into the utility room. The first floor is equally well proportioned, on the first floor you will find the large principal bedroom, three double bedrooms and the family bathroom.