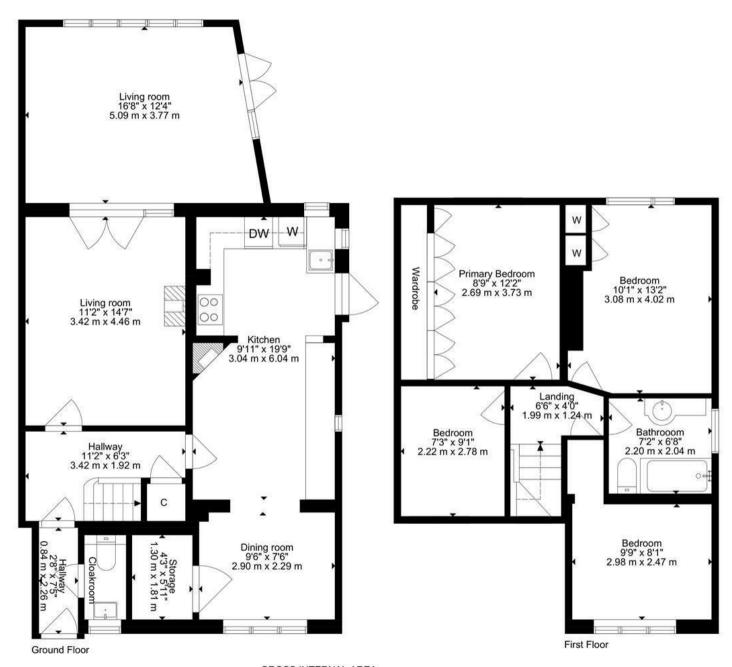

## **PLANS**

GROSS INTERNAL AREA
GROUND FLOOR: 614 SQ FT, 57 m², FIRST FLOOR: 549 SQ FT, 51 m²
TOTAL: 1163 SQ FT, 108 m²
SIZE AND DIMENSIONS ARE APPROXIMATE, ACTUAL MAY VARY