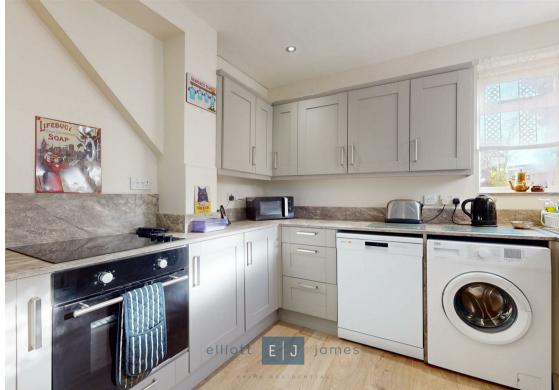

Stepping inside, you are welcomed by an abundance of natural light that flows throughout the home. The spacious living room offers a warm and inviting retreat, perfect for relaxing after a long day. At the heart of the home is the beautifully designed newly fitted kitchen, which seamlessly connects to the dining area, creating a fantastic space for entertaining family and friends. The ground floor also benefits from a convenient downstairs WC.