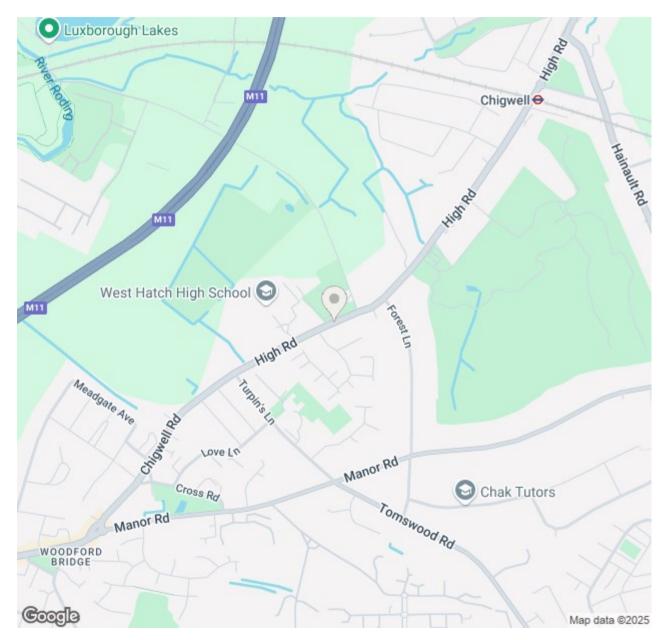

## MAP & EPC

|               |                 |            |          |          | Current | Potent |
|---------------|-----------------|------------|----------|----------|---------|--------|
| Very environm | entally friend  | dly - lowe | r CO2 er | nissions |         |        |
| (92 plus) 🔼   |                 |            |          |          |         |        |
| (81-91)       | B               |            |          |          |         |        |
| (69-80)       | C               |            |          |          |         |        |
| (55-68)       |                 | D          |          |          |         |        |
| (39-54)       |                 | [          |          |          |         |        |
| (21-38)       |                 |            | F        |          |         |        |
| (1-20)        |                 |            |          | G        |         |        |
| Not environme | entally friendl | y - highei | CO2 en   | nissions |         |        |