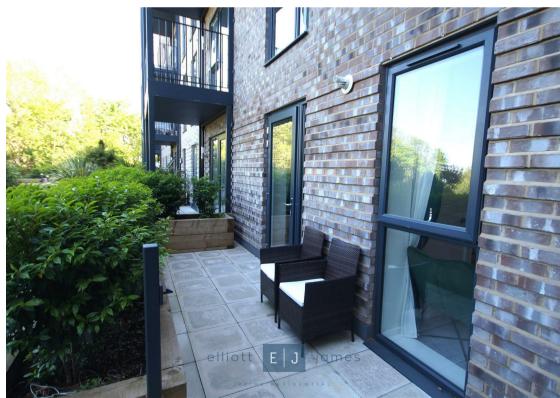

## Academy Way, Loughton

Welcome to this stunning first-floor apartment located on Academy Way in the desirable area of Loughton. This newly built property, completed in 2023, offers a contemporary living experience with modern finishes throughout. Spanning an impressive 775 square feet, the apartment boasts a well-designed layout that maximises space and comfort. Additional features include balcony, over 990 year lease, bike storage area and allocated parking space with electric charging point.

Amongst all the great features of this property is the direct access to the communal gardens, only a select few properties have this benefit which makes this property even more special.

Situated in Loughton, you will benefit from excellent local amenities, including shops, restaurants, and transport links, making it easy to explore the surrounding areas. This apartment is not just a place to live; it is a lifestyle choice that combines modern living with convenience. Do not miss the opportunity to make this exceptional property your new home.