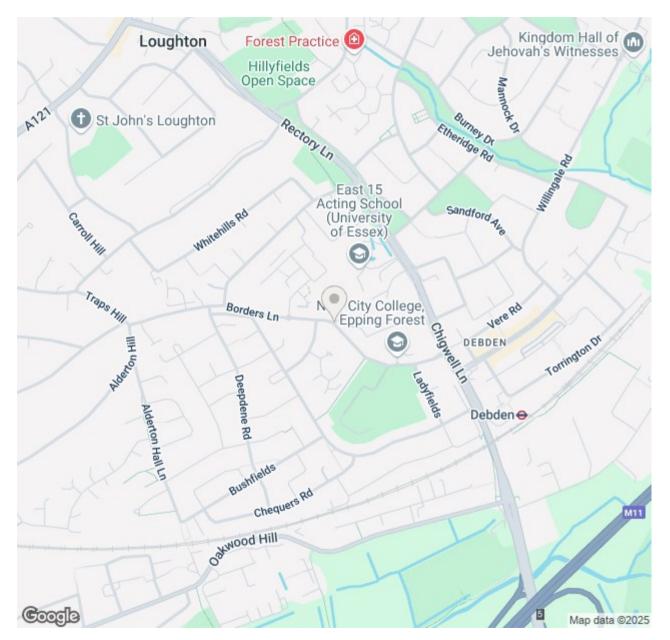

## MAP & EPC

|                |                |            |        |          | Current | Potenti |
|----------------|----------------|------------|--------|----------|---------|---------|
| Very environme | ntally friend  | ly - lower | CO2 en | nissions |         |         |
| (92 plus) 🔼    |                |            |        |          |         |         |
| (81-91)        | B              |            |        |          |         |         |
| (69-80)        | C              |            |        |          |         |         |
| (55-68)        |                | D          |        |          |         |         |
| (39-54)        |                | -          |        |          |         |         |
| (21-38)        |                |            | F      |          |         |         |
| (1-20)         |                |            |        | G        |         |         |
| Not environmen | tally friendly | - higher   | CO2 en | nissions |         |         |