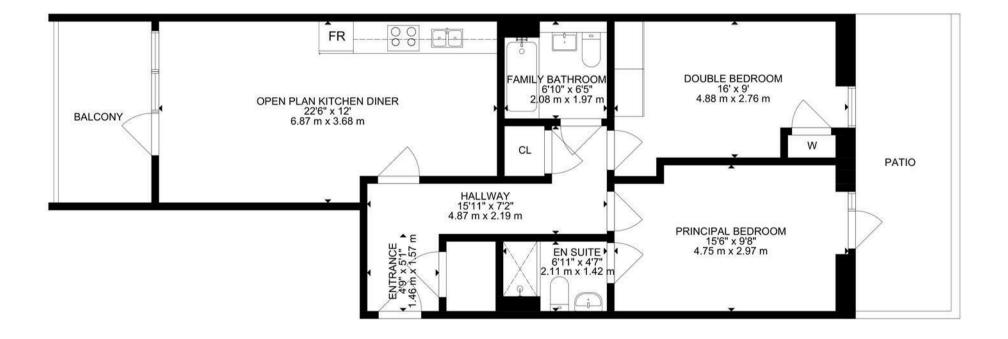

Sqft Style Type Apartment - First 775.00 sq ft Built In 2023 Floor Bedrooms Bathrooms Receptions K Local Authority Tenure Tax Band **Epping Forest** Leasehold

## **PLANS**