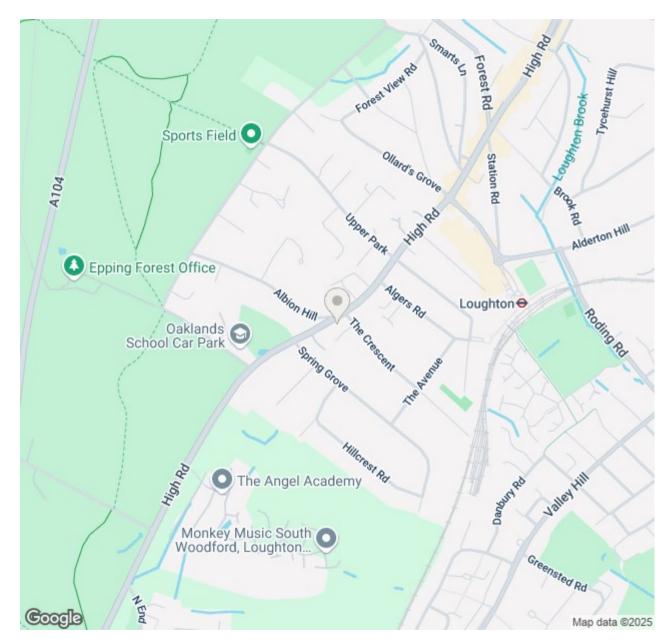

## MAP & EPC

|                 |               |            |           |      | Current | Potenti |
|-----------------|---------------|------------|-----------|------|---------|---------|
| Very environmen | itally friend | ly - lower | CO2 emiss | ions |         |         |
| (92 plus) 🔼     |               |            |           |      |         |         |
| (81-91)         | B             |            |           |      |         |         |
| (69-80)         | C             |            |           |      |         |         |
| (55-68)         |               | D          |           |      |         |         |
| (39-54)         |               | E          |           |      |         |         |
| (21-38)         |               |            | F         |      |         |         |
| (1-20)          |               |            | (         | 3    |         |         |
| Not environment | ally friendly | - higher   | CO2 emiss | ions |         |         |