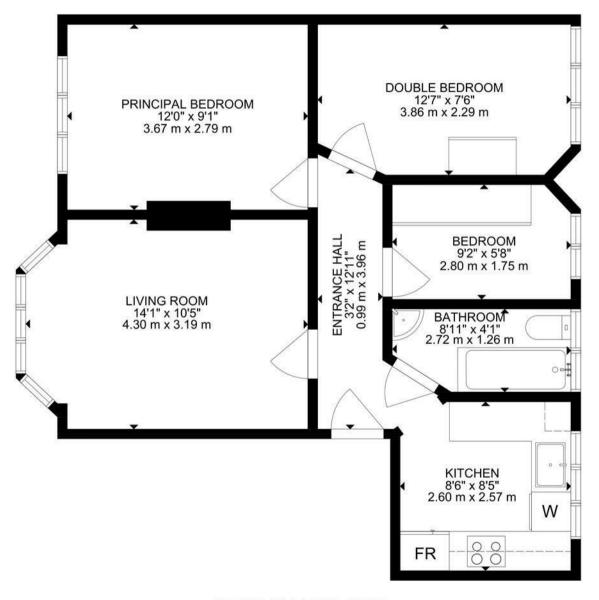

## **PLANS**

GROSS INTERNAL AREA
TOTAL: 581 SQ FT, 54 m<sup>2</sup>
SIZE AND DIMENSIONS ARE APPROXIMATE, ACTUAL MAY VARY