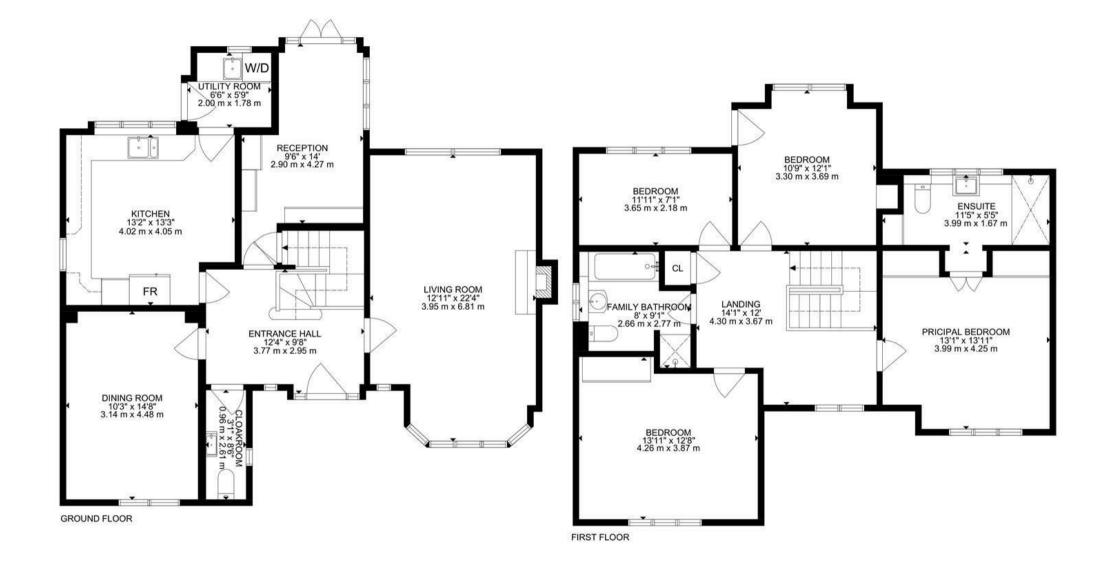

As you step inside, you'll be greeted by a bright entrance hall with cloakroom, kitchen, utility room, two reception rooms, dining room, offering ample space for entertaining guests or simply relaxing.

Upstairs comprises of four spacious bedrooms with a family three piece bathroom perfect for a growing family or those in need of extra space. The principal bedroom also benefits from a generous size en suite and built in storage.

## PLANS

GROSS INTERNAL AREA GROUND FLOOR: 957 SQ FT, 89 m², FIRST FLOOR : 882 SQ FT, 82 m² TOTAL: 1839 SQ FT, 171 m² SIZE AND DIMENSIONS ARE APPROXIMATE, ACTUAL MAY VARY

|                            |            |          |   | Current | Potenti |
|----------------------------|------------|----------|---|---------|---------|
| Very energy efficient - lo | wer runni  | ng costs |   |         |         |
| (92 plus) A                |            |          |   |         |         |
| (81-91) B                  |            |          |   |         | 79      |
| (69-80)                    | 2          |          |   | 67      |         |
| (55-68)                    | D          |          |   |         |         |
| (39-54)                    |            | E        |   |         |         |
| (21-38)                    |            | F        |   |         |         |
| (1-20)                     |            |          | G |         |         |
| Not energy efficient - hig | her runnir | ng costs |   |         |         |