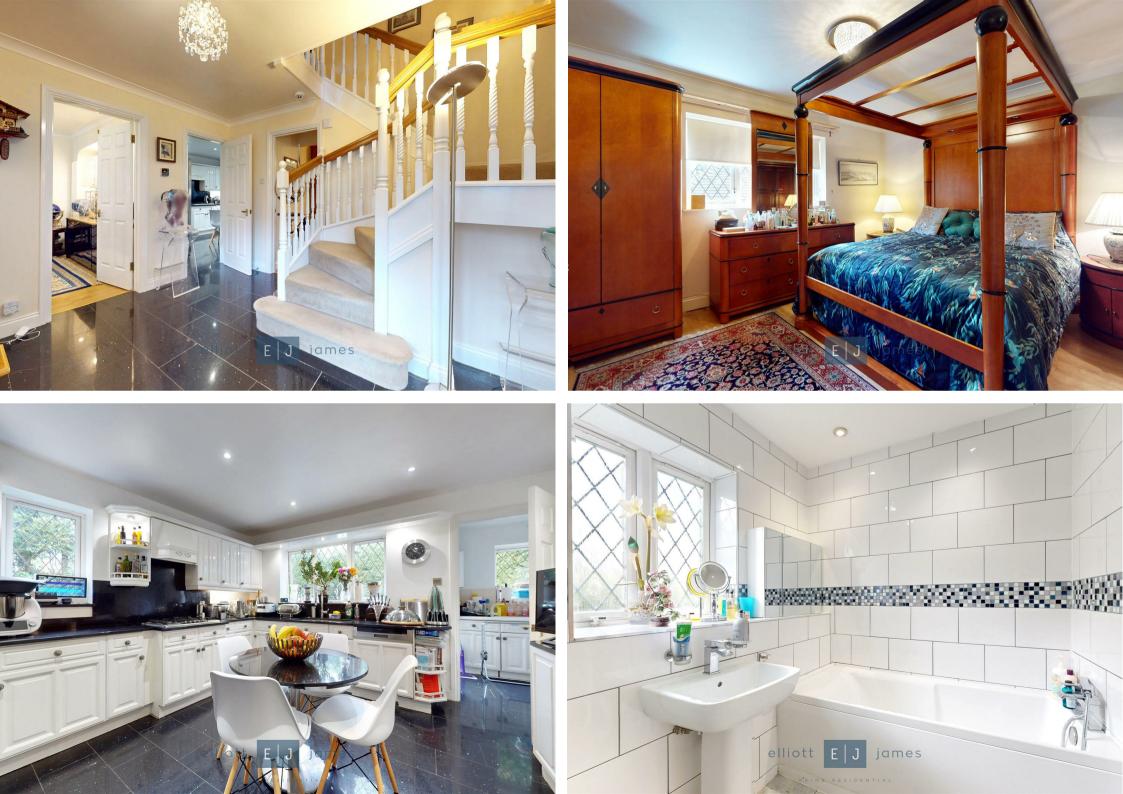

As you step inside, you'll be greeted by a bright entrance hall with cloakroom, kitchen, utility room, two reception rooms, dining room, offering ample space for entertaining guests or simply relaxing.

Upstairs comprises of four spacious bedrooms with a family three piece bathroom perfect for a growing family or those in need of extra space. The principal bedroom also benefits from a generous size en suite and built in storage.