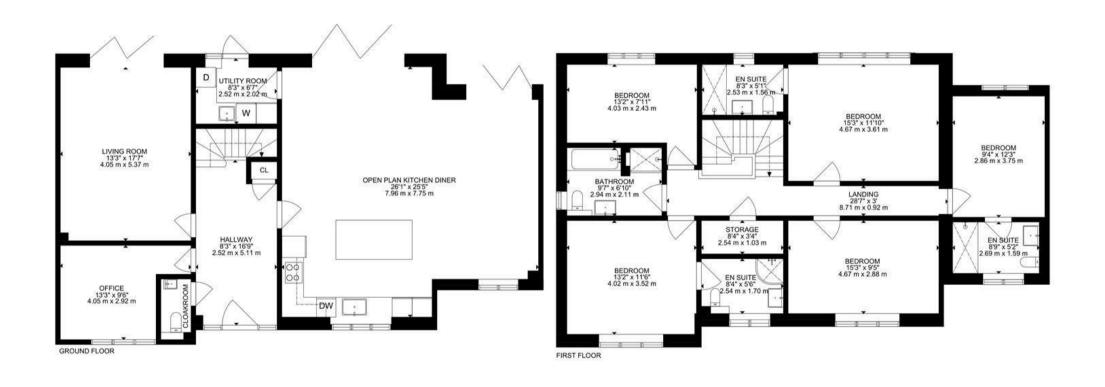

As you step inside, you are welcomed by a bright and airy reception hallway that sets the tone for the rest of the home. To the left, a dedicated study provides a quiet, productive space, while the separate reception room is ideal for relaxed family gatherings, with patio doors leading to the rear garden. You will find underfloor heating throughout, providing a warm and inviting atmosphere during the colder months. The heart of the home is undoubtedly the stunning fitted kitchen, complete with a central island that is perfect for both cooking and entertaining. The bi-folding doors seamlessly connect the indoor space to the outdoor balcony, allowing for an abundance of natural light and creating a wonderful flow for gatherings with family and friends. A utility room completes the ground floor, offering added practicality

Upstairs, the first floor is home to five well-proportioned bedrooms, with three featuring their own ensuite shower rooms. A large, contemporary four-piece family bathroom serves the remaining bedrooms. Externally, Cedar Lodge offers ample off-street parking with a large gated driveway, as well as a double carport with an EV charger. Side access leads to the generous rear garden, ideal for outdoor activities and relaxation.

## **PLANS**