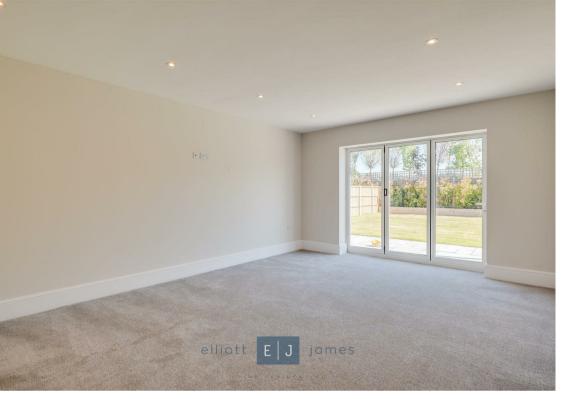

As you step inside, you are welcomed by a bright and airy reception hallway that sets the tone for the rest of the home. To the left, a dedicated study provides a quiet, productive space, while the separate reception room is ideal for relaxed family gatherings, with patio doors leading to the rear garden. You will find underfloor heating throughout, providing a warm and inviting atmosphere during the colder months. The heart of the home is undoubtedly the stunning fitted kitchen, complete with a central island that is perfect for both cooking and entertaining. The bi-folding doors seamlessly connect the indoor space to the outdoor balcony, allowing for an abundance of natural light and creating a wonderful flow for gatherings with family and friends. A utility room completes the ground floor, offering added practicality