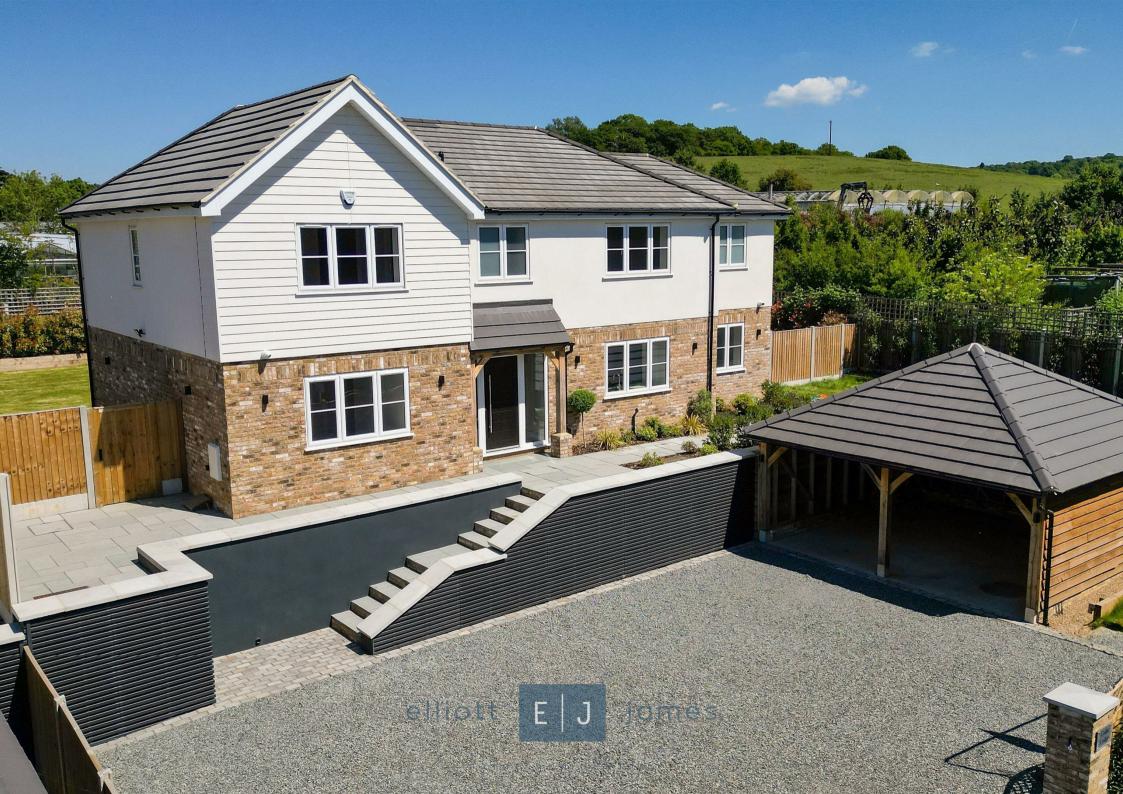

## Mott Street, London

Welcome to this exquisite new build property located just off Mott Street in the highly sought-after High Beech area moments from Loughton. Cedar Lodge is a stunning detached house, completed in 2024, offers an impressive 2,300 square feet of living space, making it an ideal family home. With five spacious bedrooms and four well-appointed bathrooms, this residence is designed to accommodate both comfort and style. The property boasts a perfect blend of luxury.

Upstairs, the first floor is home to five well-proportioned bedrooms, with three featuring their own ensuite shower rooms. A large, contemporary four-piece family bathroom serves the remaining bedrooms. Externally, Cedar Lodge offers ample off-street parking with a large gated driveway, as well as a double carport with an EV charger. Side access leads to the generous rear garden, ideal for outdoor activities and relaxation.