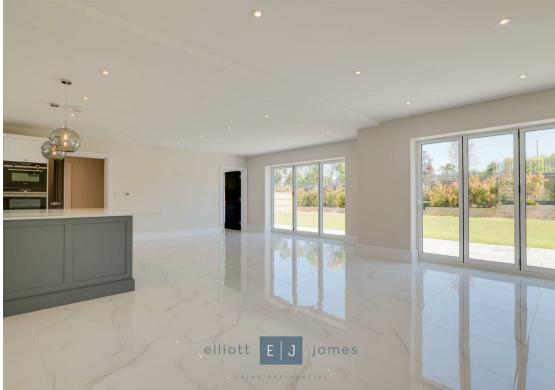

As you step inside, you are welcomed by a bright and airy reception hallway that sets the tone for the rest of the home. To the left, a dedicated study provides a quiet, productive space, while the separate reception room is ideal for relaxed family gatherings, with patio doors leading to the rear garden. You will find underfloor heating throughout, providing a warm and inviting atmosphere during the colder months. The heart of the home is undoubtedly the stunning fitted kitchen, complete with a central island that is perfect for both cooking and entertaining. The bi-folding doors seamlessly connect the indoor space to the outdoor balcony, allowing for an abundance of natural light and creating a wonderful flow for gatherings with family and friends. A utility room completes the ground floor, offering added practicality