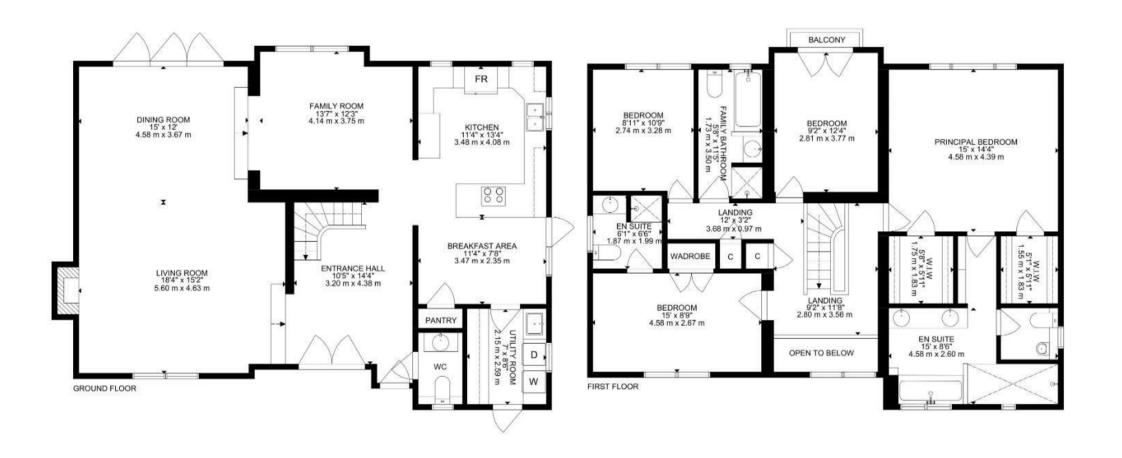

## **PLANS**

Upon entering, you are greeted by a grand atrium hallway that sets the tone for the spaciousness found throughout the home. The property features two well-appointed reception rooms, providing ample space for relaxation and entertaining. With four bedrooms, including a large ensuite with a walk-in wardrobe, this home caters to all your needs for privacy and comfort.

The three bathrooms ensure that there is no morning rush, making it perfect for busy families. The ground floor benefits from underfloor heating, adding an extra touch of luxury and warmth during the colder months.