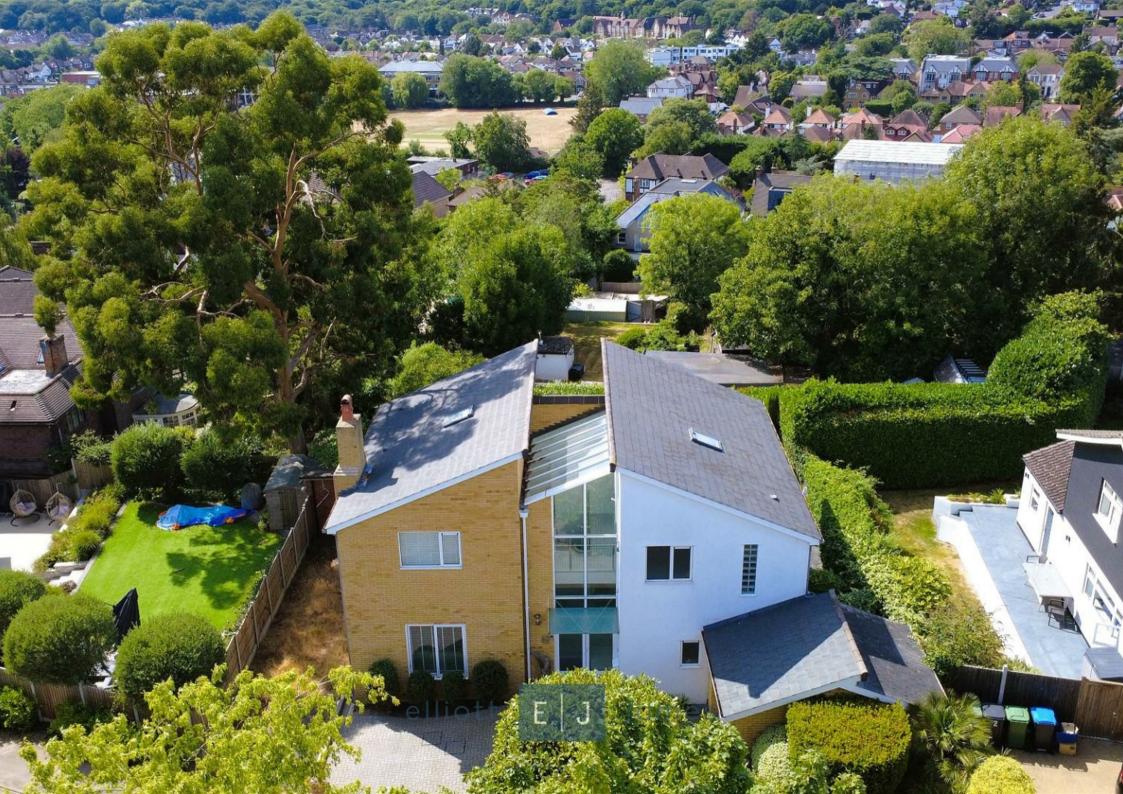

## West View, Loughton

Nestled in the desirable area of West View, Loughton, this impressive detached house offers a perfect blend of modern living and convenience. Built in 2006, the property boasts a generous 2,454 square feet of living space, making it ideal for families seeking both comfort and style.

Parking is a breeze with off-street parking available for up to five vehicles, including a garage, ensuring that you and your guests will never be short of space.

One of the standout features of this property is its prime location. Just a few minutes' walk from Loughton High Road, you will find a variety of shops, cafes, and amenities right at your doorstep, making daily errands and leisure activities incredibly convenient.