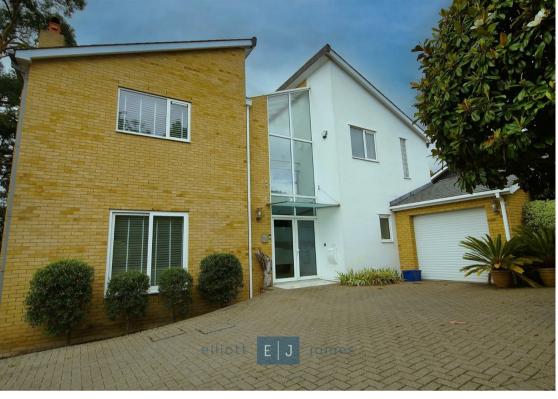

## West View, Loughton

Nestled in the desirable area of West View, Loughton, this impressive detached house offers a perfect blend of modern living and convenience. Built in 2006, the property boasts a generous 2,454 square feet of living space, making it ideal for families seeking both comfort and style.

Parking is a breeze with off-street parking available for up to five vehicles, including a garage, ensuring that you and your guests will never be short of space.

One of the standout features of this property is its prime location. Just a few minutes' walk from Loughton High Road, you will find a variety of shops, cafes, and amenities right at your doorstep, making daily errands and leisure activities incredibly convenient.